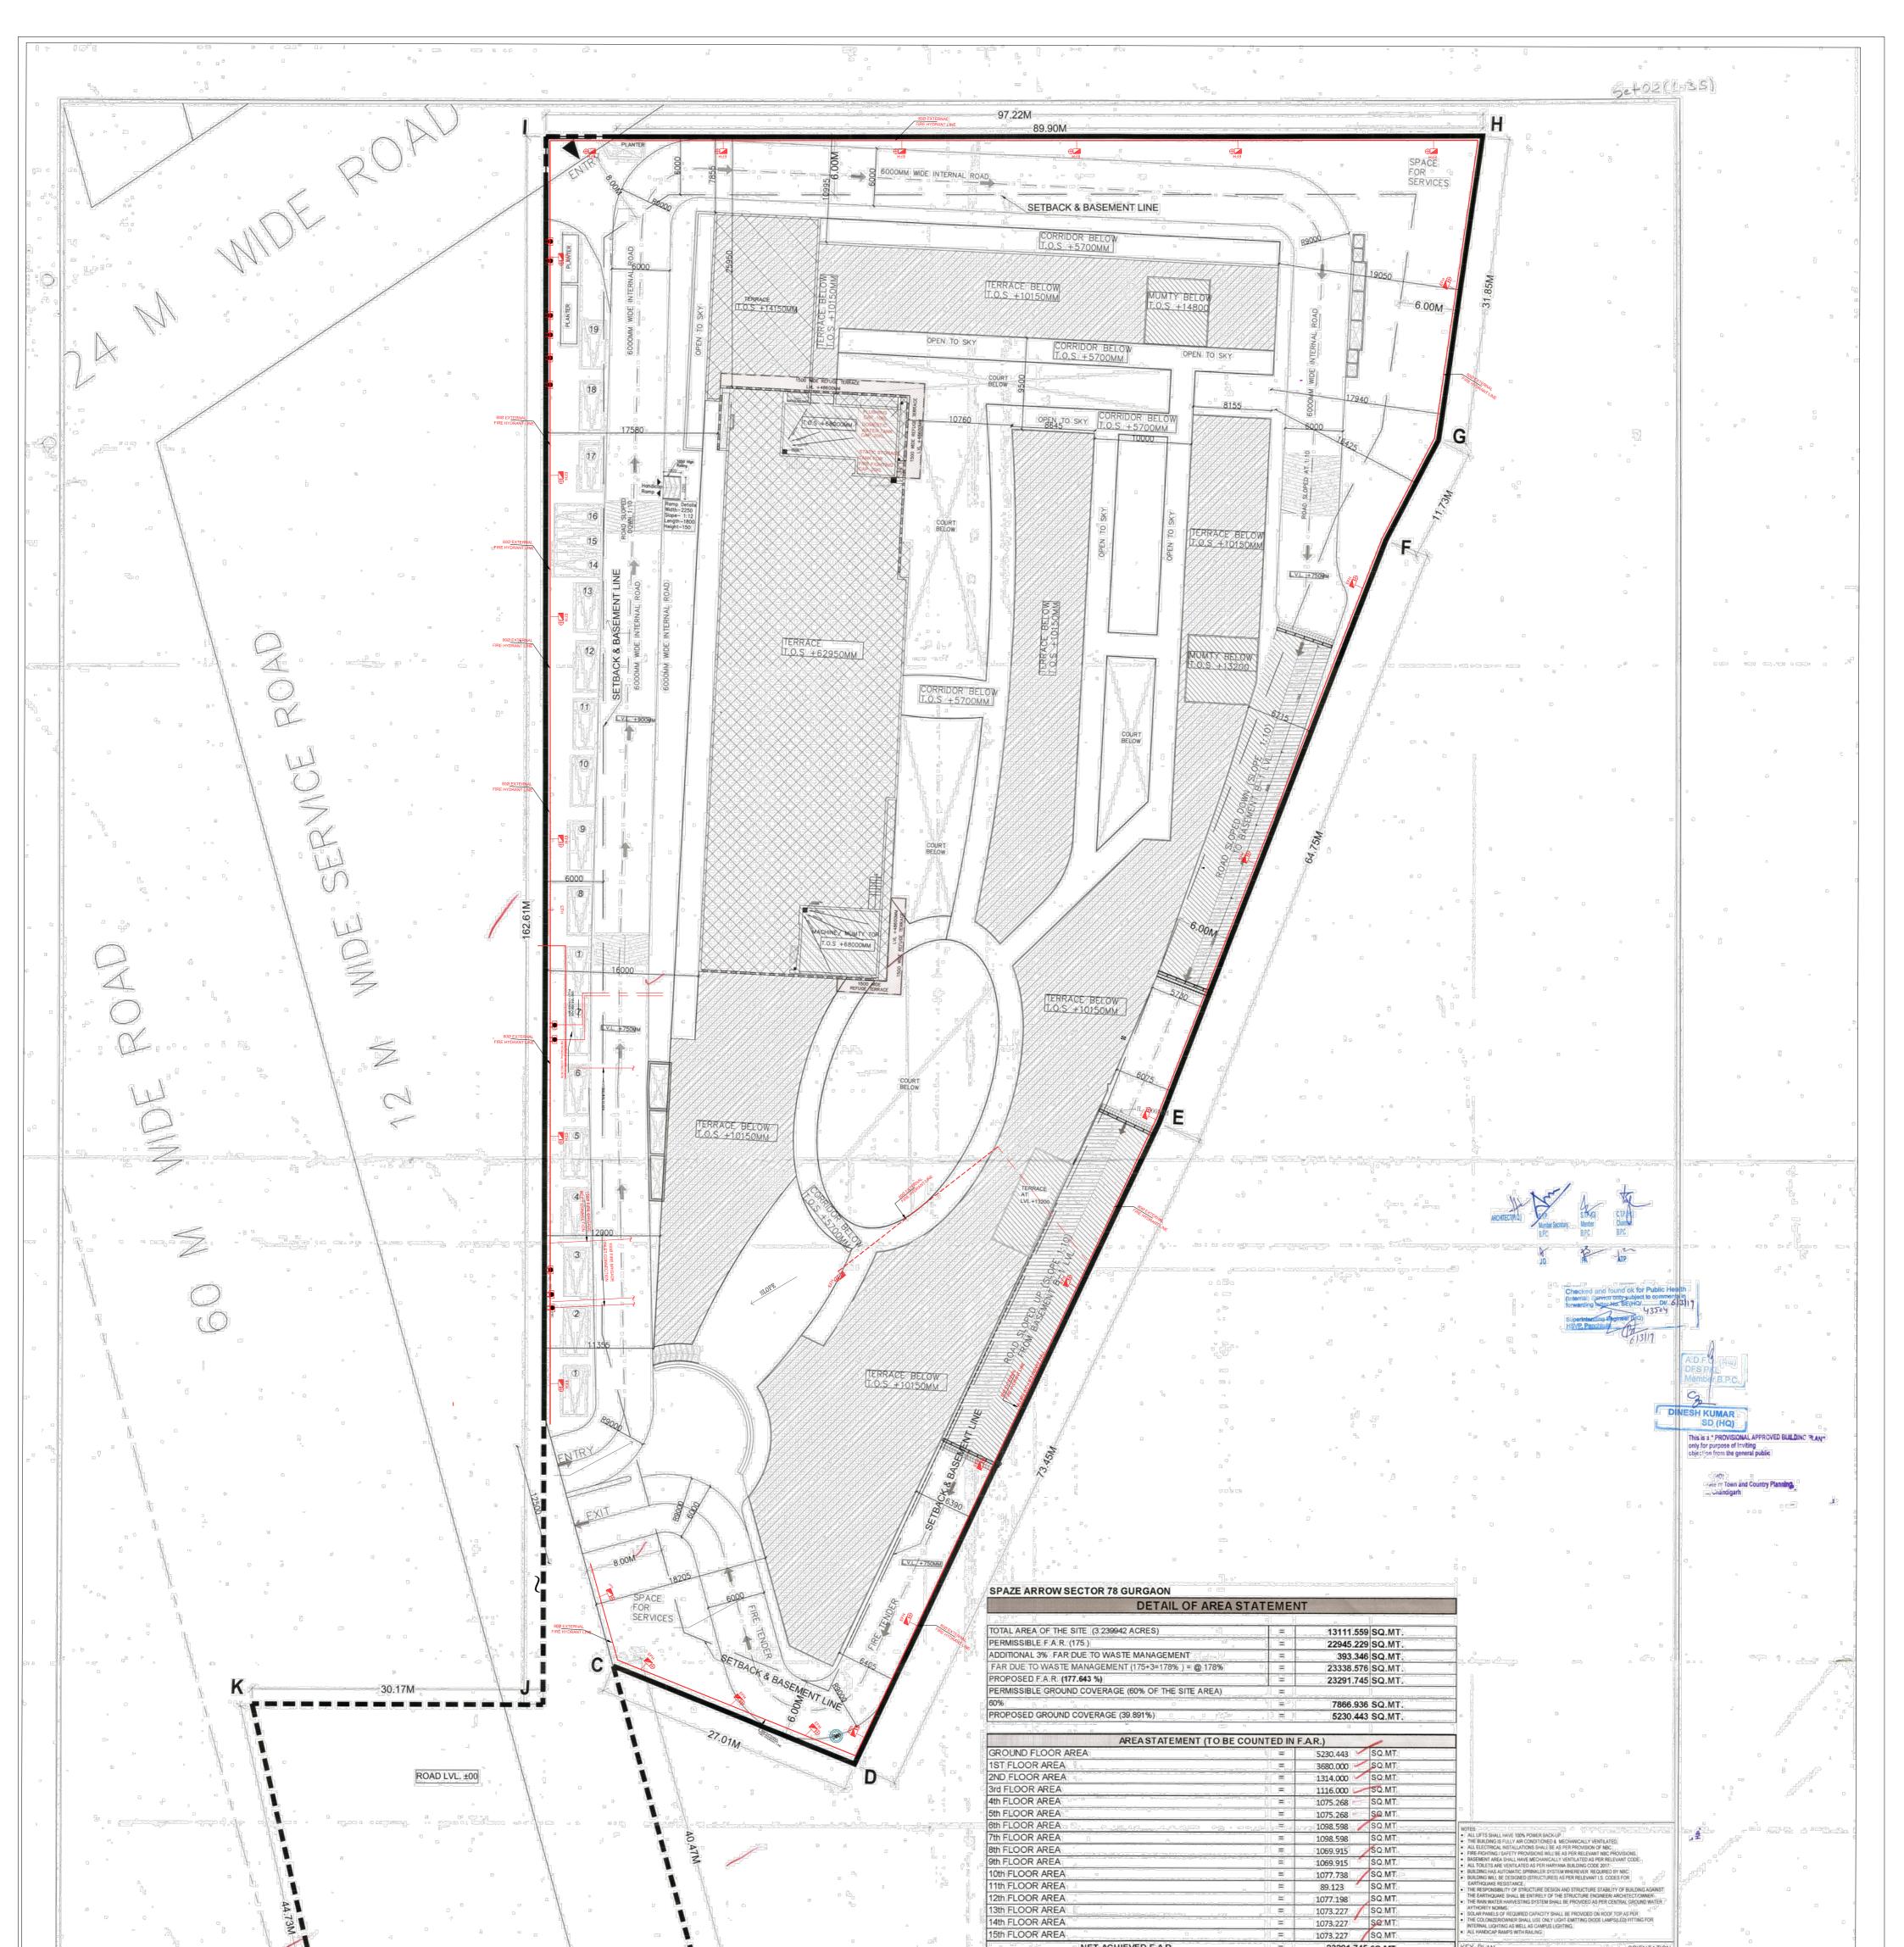

|                | NET ACHIEVED F.A.R.                                                                       |
|----------------|-------------------------------------------------------------------------------------------|
|                |                                                                                           |
|                | BASEMENT AREA (NON F.A.R.)                                                                |
|                | BASEMENT I AREA                                                                           |
|                | BASEMENT I AREA                                                                           |
|                |                                                                                           |
|                |                                                                                           |
|                | MUMTY & MACHINE ROOM                                                                      |
|                | TOTAL BUILTUP AREA = FAR + NON FAR 46226.511 SQ.MT.                                       |
|                |                                                                                           |
|                |                                                                                           |
|                | PARKING AREA STATEMENT                                                                    |
|                |                                                                                           |
|                | PARKING REQUIREMENT (1ECS FOR 50 SQ.M.) = (23291.745/50)                                  |
|                |                                                                                           |
|                | PROPOSED SURFACE PARKING                                                                  |
| 20.12M         |                                                                                           |
|                | PROPOSED CAR PARKING at BASEMENT 2                                                        |
|                |                                                                                           |
|                | REVISED BUILDING PLAN OF COMMERCIAL                                                       |
|                | COLONTION HE LAND MEASURING 3:24/22 ACIES                                                 |
|                | (LICENCE NO.56 OF 2012 DATED 06-06-2012) IN<br>SECTOR - 78, DISTT - GURGAON MANESAR URBAN |
|                |                                                                                           |
|                | ALL BUILDING EXCLUDING BASEMENTS FULLY AIR CONDITIONED AS PER N.B.C. NORMS.               |
|                |                                                                                           |
|                | ALL BUILDING ARE MECHANICALLY LIGHTED AND VENTILATED AS PER N.B.C. & 100%                 |
|                | POWER BACK UP                                                                             |
|                |                                                                                           |
|                | ALL BUILDING INCLUDING BASEMENT FULLY SPRIKLERED AS PER N.B.C. NORMS                      |
|                |                                                                                           |
|                | NOTE : GATE & B/WALL AS/STD DESIGN                                                        |
|                |                                                                                           |
|                |                                                                                           |
|                | DRAWING TITLE                                                                             |
|                |                                                                                           |
|                | SITE PLAN FOR FIRE SCHEME                                                                 |
|                |                                                                                           |
|                | DRAWING NO., S-01 SCALE - 1:200@A0                                                        |
|                |                                                                                           |
| ۵ ۵ ۵<br>۵ ۵ ۵ |                                                                                           |
|                |                                                                                           |
|                |                                                                                           |
|                |                                                                                           |