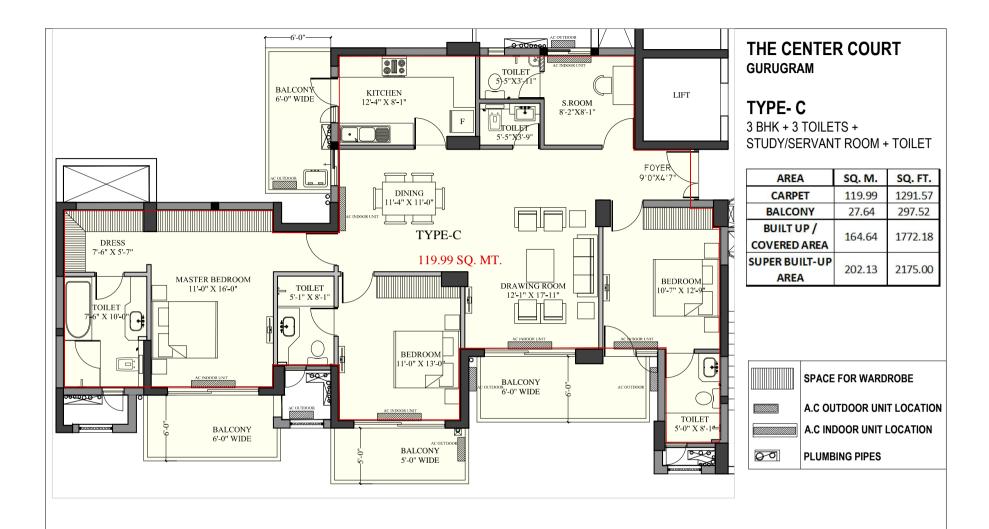

PER BUILT-UP | 177.50 | 1910.00 |
| AREA           | 177.50 | 1910.00 |



### Note:

- The Internal Dimensions shown are from wall to wall excluding plaster thickness as per Architectural & Structural construction drawings.
- The Carpet Area calculation is as per RERA definition and after deduction of area under plaster & skirting of External walls.
- The Balcony Dimensions shown are from external face of wall to external face of balcony wall.
- All furniture & wardrobe shown in the drawing is only for indicative purpose.
- Plumbing pipes shown in the shafts and balcony is indicative only and may or may not change.
- Location of Refrigerator, Hob etc. in the Kitchen, Tv. in rooms & Washing machine in service balcony is for indicative purpose only. Refer to the specification for details.



### Note:

- The Internal Dimensions shown are from wall to wall excluding plaster thickness as per Architectural & Structural construction drawings.
- The Carpet Area calculation is as per RERA definition and after deduction of area under plaster & skirting of External walls.
- The Balcony Dimensions shown are from external face of wall to external face of balcony wall.
- All furniture & wardrobe shown in the drawing is only for indicative purpose.
- Plumbing pipes shown in the shafts and balcony is indicative only and may or may not change.
- Location of Refrigerator, Hob etc. in the Kitchen, Tv. in rooms & Washing machine in service balcony is for indicative purpose only. Refer to the specification for details.