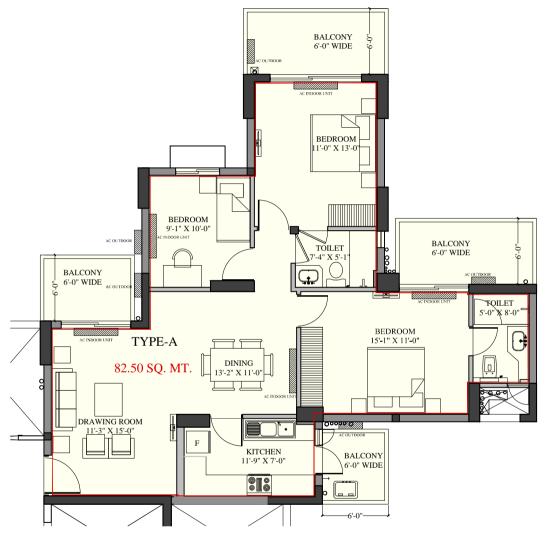

# THE CENTER COURT GURUGRAM

TYPE- A

3 BHK + 2 TOILETS

| AREA                       | SQ. M. | SQ. FT. |
|----------------------------|--------|---------|
| CARPET                     | 82.50  | 888.03  |
| BALCONY                    | 22.29  | 239.93  |
| BUILT UP /<br>COVERED AREA | 117.06 | 1260.03 |
| SUPER BUILT-UP<br>AREA     | 145.44 | 1565.00 |

### Note:

- The Internal Dimensions shown are from wall to wall excluding plaster thickness as per Architectural & Structural construction drawings.
- The Carpet Area calculation is as per RERA definition and after deduction of area under plaster & skirting of External walls.
- The Balcony Dimensions shown are from external face of wall to external face of balcony wall.
- All furniture & wardrobe shown in the drawing is only for indicative purpose.
- Plumbing pipes shown in the shafts and balcony is indicative only and may or may not change.
- Location of Refrigerator ,Hob etc. in the Kitchen ,Tv. in rooms & Washing machine in service balcony is for indicative purpose only.Refer to the specification for details.