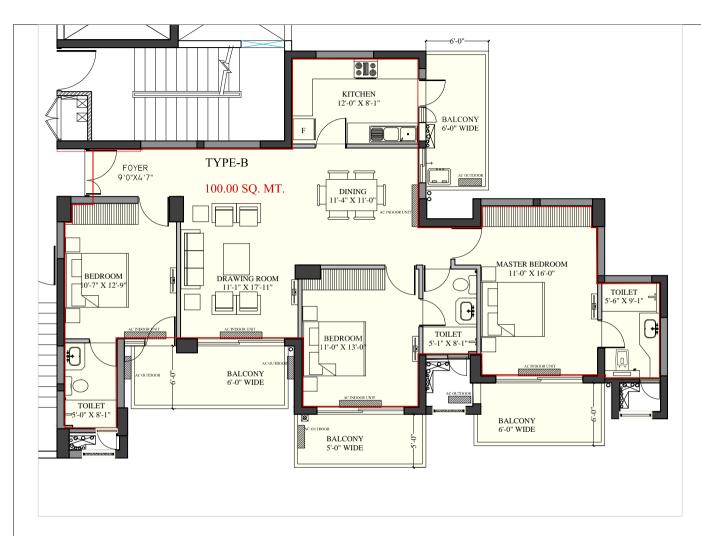

## TYPE-B

3 BHK + 3 TOILETS

| AREA           | SQ. M. | SQ. FT. |
|----------------|--------|---------|
| CARPET         | 100.00 | 1076.40 |
| BALCONY        | 27.27  | 293.53  |
| BUILT UP /     | 142.10 | 1529.56 |
| COVERED AREA   |        |         |
| SUPER BUILT-UP | 177.50 | 1910.00 |
| AREA           | 177.50 | 1910.00 |

### Note:

- The Internal Dimensions shown are from wall to wall excluding plaster thickness as per Architectural & Structural construction drawings.
- The Carpet Area calculation is as per RERA definition and after deduction of area under plaster & skirting of External walls.
- The Balcony Dimensions shown are from external face of wall to external face of balcony wall.
- All furniture & wardrobe shown in the drawing is only for indicative purpose.
- Plumbing pipes shown in the shafts and balcony is indicative only and may or may not change.
- Location of Refrigerator, Hob etc. in the Kitchen, Tv. in rooms & Washing machine in service balcony is for indicative purpose only. Refer to the specification for details.