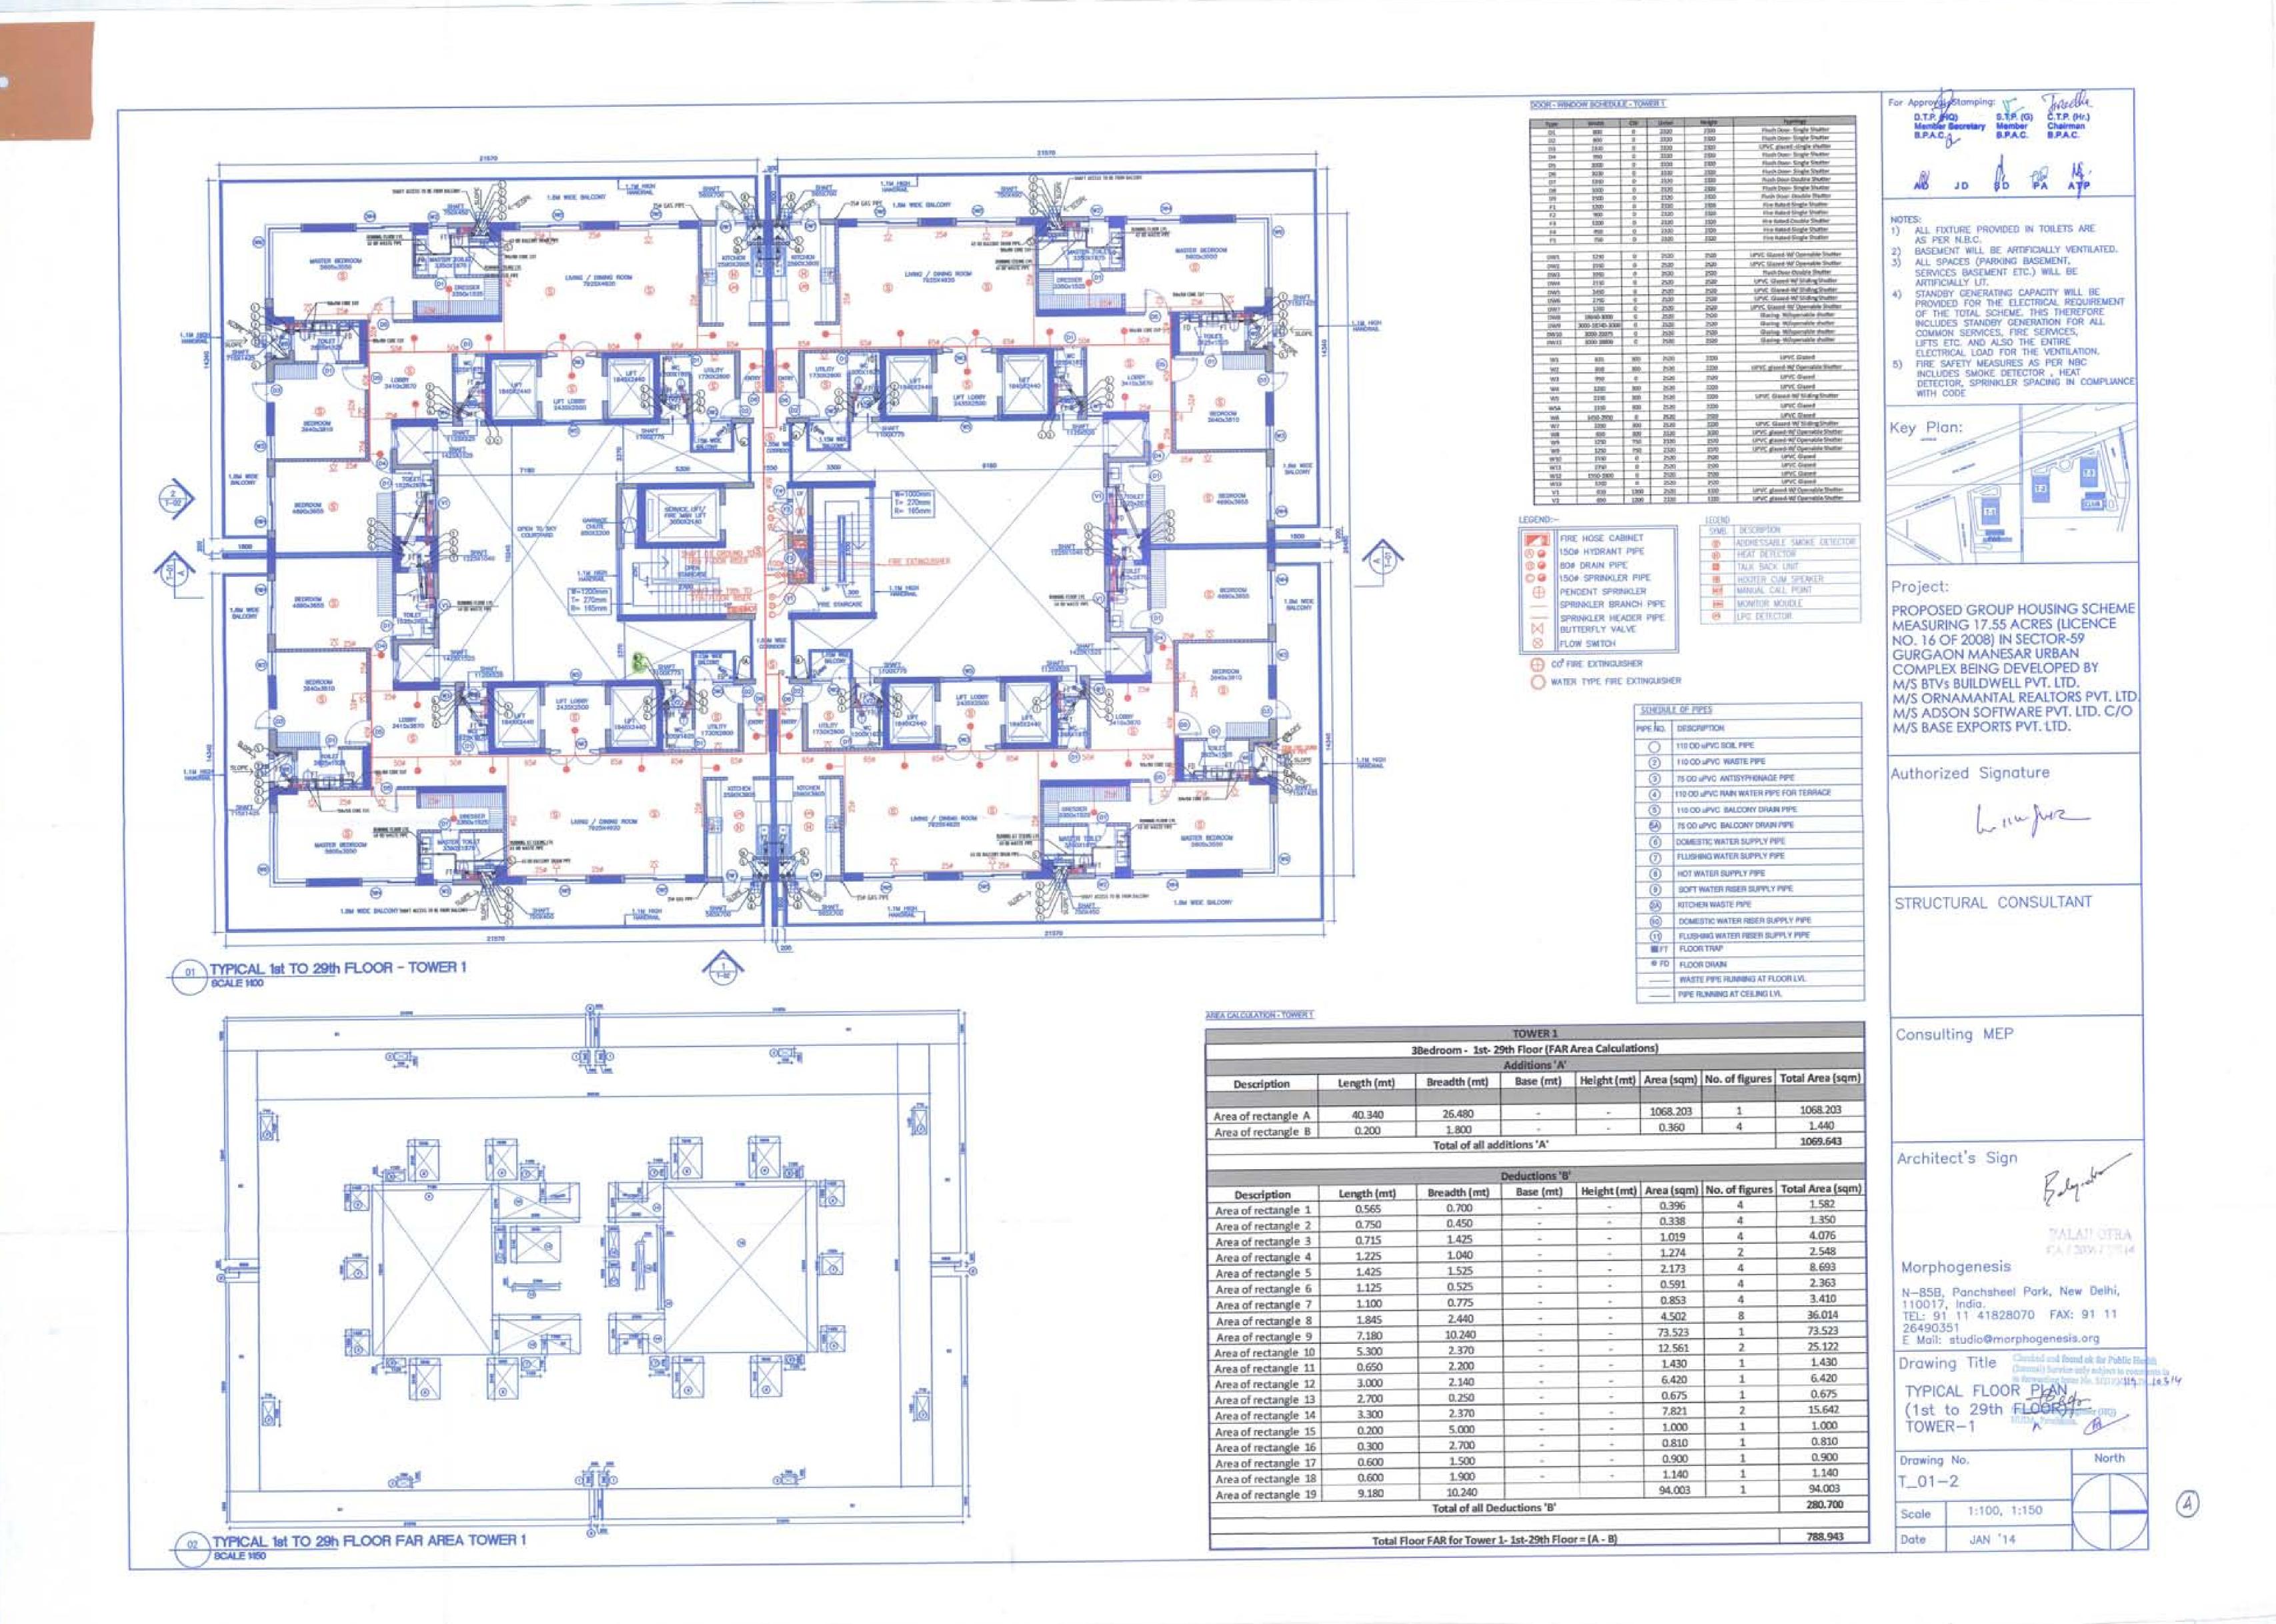

PER N.B.C.

2) BASEMENT WILL BE ARTIFICIALLY VENTILATED. 3) ALL SPACES (PARKING BASEMENT, SERVICES BASEMENT ETC.) WILL BE

ARTIFICIALLY LIT. 4) STANDBY GENERATING CAPACITY WILL BE PROVIDED FOR THE ELECTRICAL REQUIREMENT OF THE TOTAL SCHEME. THIS THEREFORE INCLUDES STANDBY GENERATION FOR ALL COMMON SERVICES, FIRE SERVICES, LIFTS ETC. AND ALSO THE ENTIRE

ELECTRICAL LOAD FOR THE VENTILATION. 5) FIRE SAFETY MEASURES AS PER NBC INCLUDES SMOKE DETECTOR , HEAT DETECTOR, SPRINKLER SPACING IN COMPLIANCE WITH CODE



STRUCTURAL CONSULTANT

Consulting MEP

Architect's Sign

N-85B, Panchsheel Park, New Delhi, 110017, India.
TEL: 91 11 41828070 FAX: 91 11 26490351
E Mail: studio@morphogenesis.org

Drawing Title

UPPER BASEMENT FLOOR PLAN & PARKING AREA CALCULATION:

Drawing No. BS-05/06

No rth















SYMEL LIGHTWING ARRESTON

THE RECEPTOR ACORESSABLE SMOKE DETECTOR
BEAT DETECTOR D. TALK BACK SAST INCOTER CUM SPEAKER. MONTOE MODELE HOTELETCH BYLL

FIRE HOSE CARNET (5) G 150¢ HYDRANT PIPE @ @ BO# DRAIN PIPE 150# SPRINKLER PIPE PENDENT SPRINKLER SPRINKLER BRANCH PIPE SPRINKLER HEADER PIPE BUTTERFLY VALVE FLOW SWITCH

CO PRE EXTINQUISHER WATER TYPE FIRE EXTINGUISHER

| PIPE NO. | DESCRIPTION                                                      |
|----------|------------------------------------------------------------------|
| 0        | 110 OD uPVC BOIL PIPE                                            |
| (2)      | 110 CD uPVC WASTE PIPE                                           |
| (3)      | 75 00 LEYC ANTISYTHONAGE PIPE                                    |
| (0)      | 110 CO