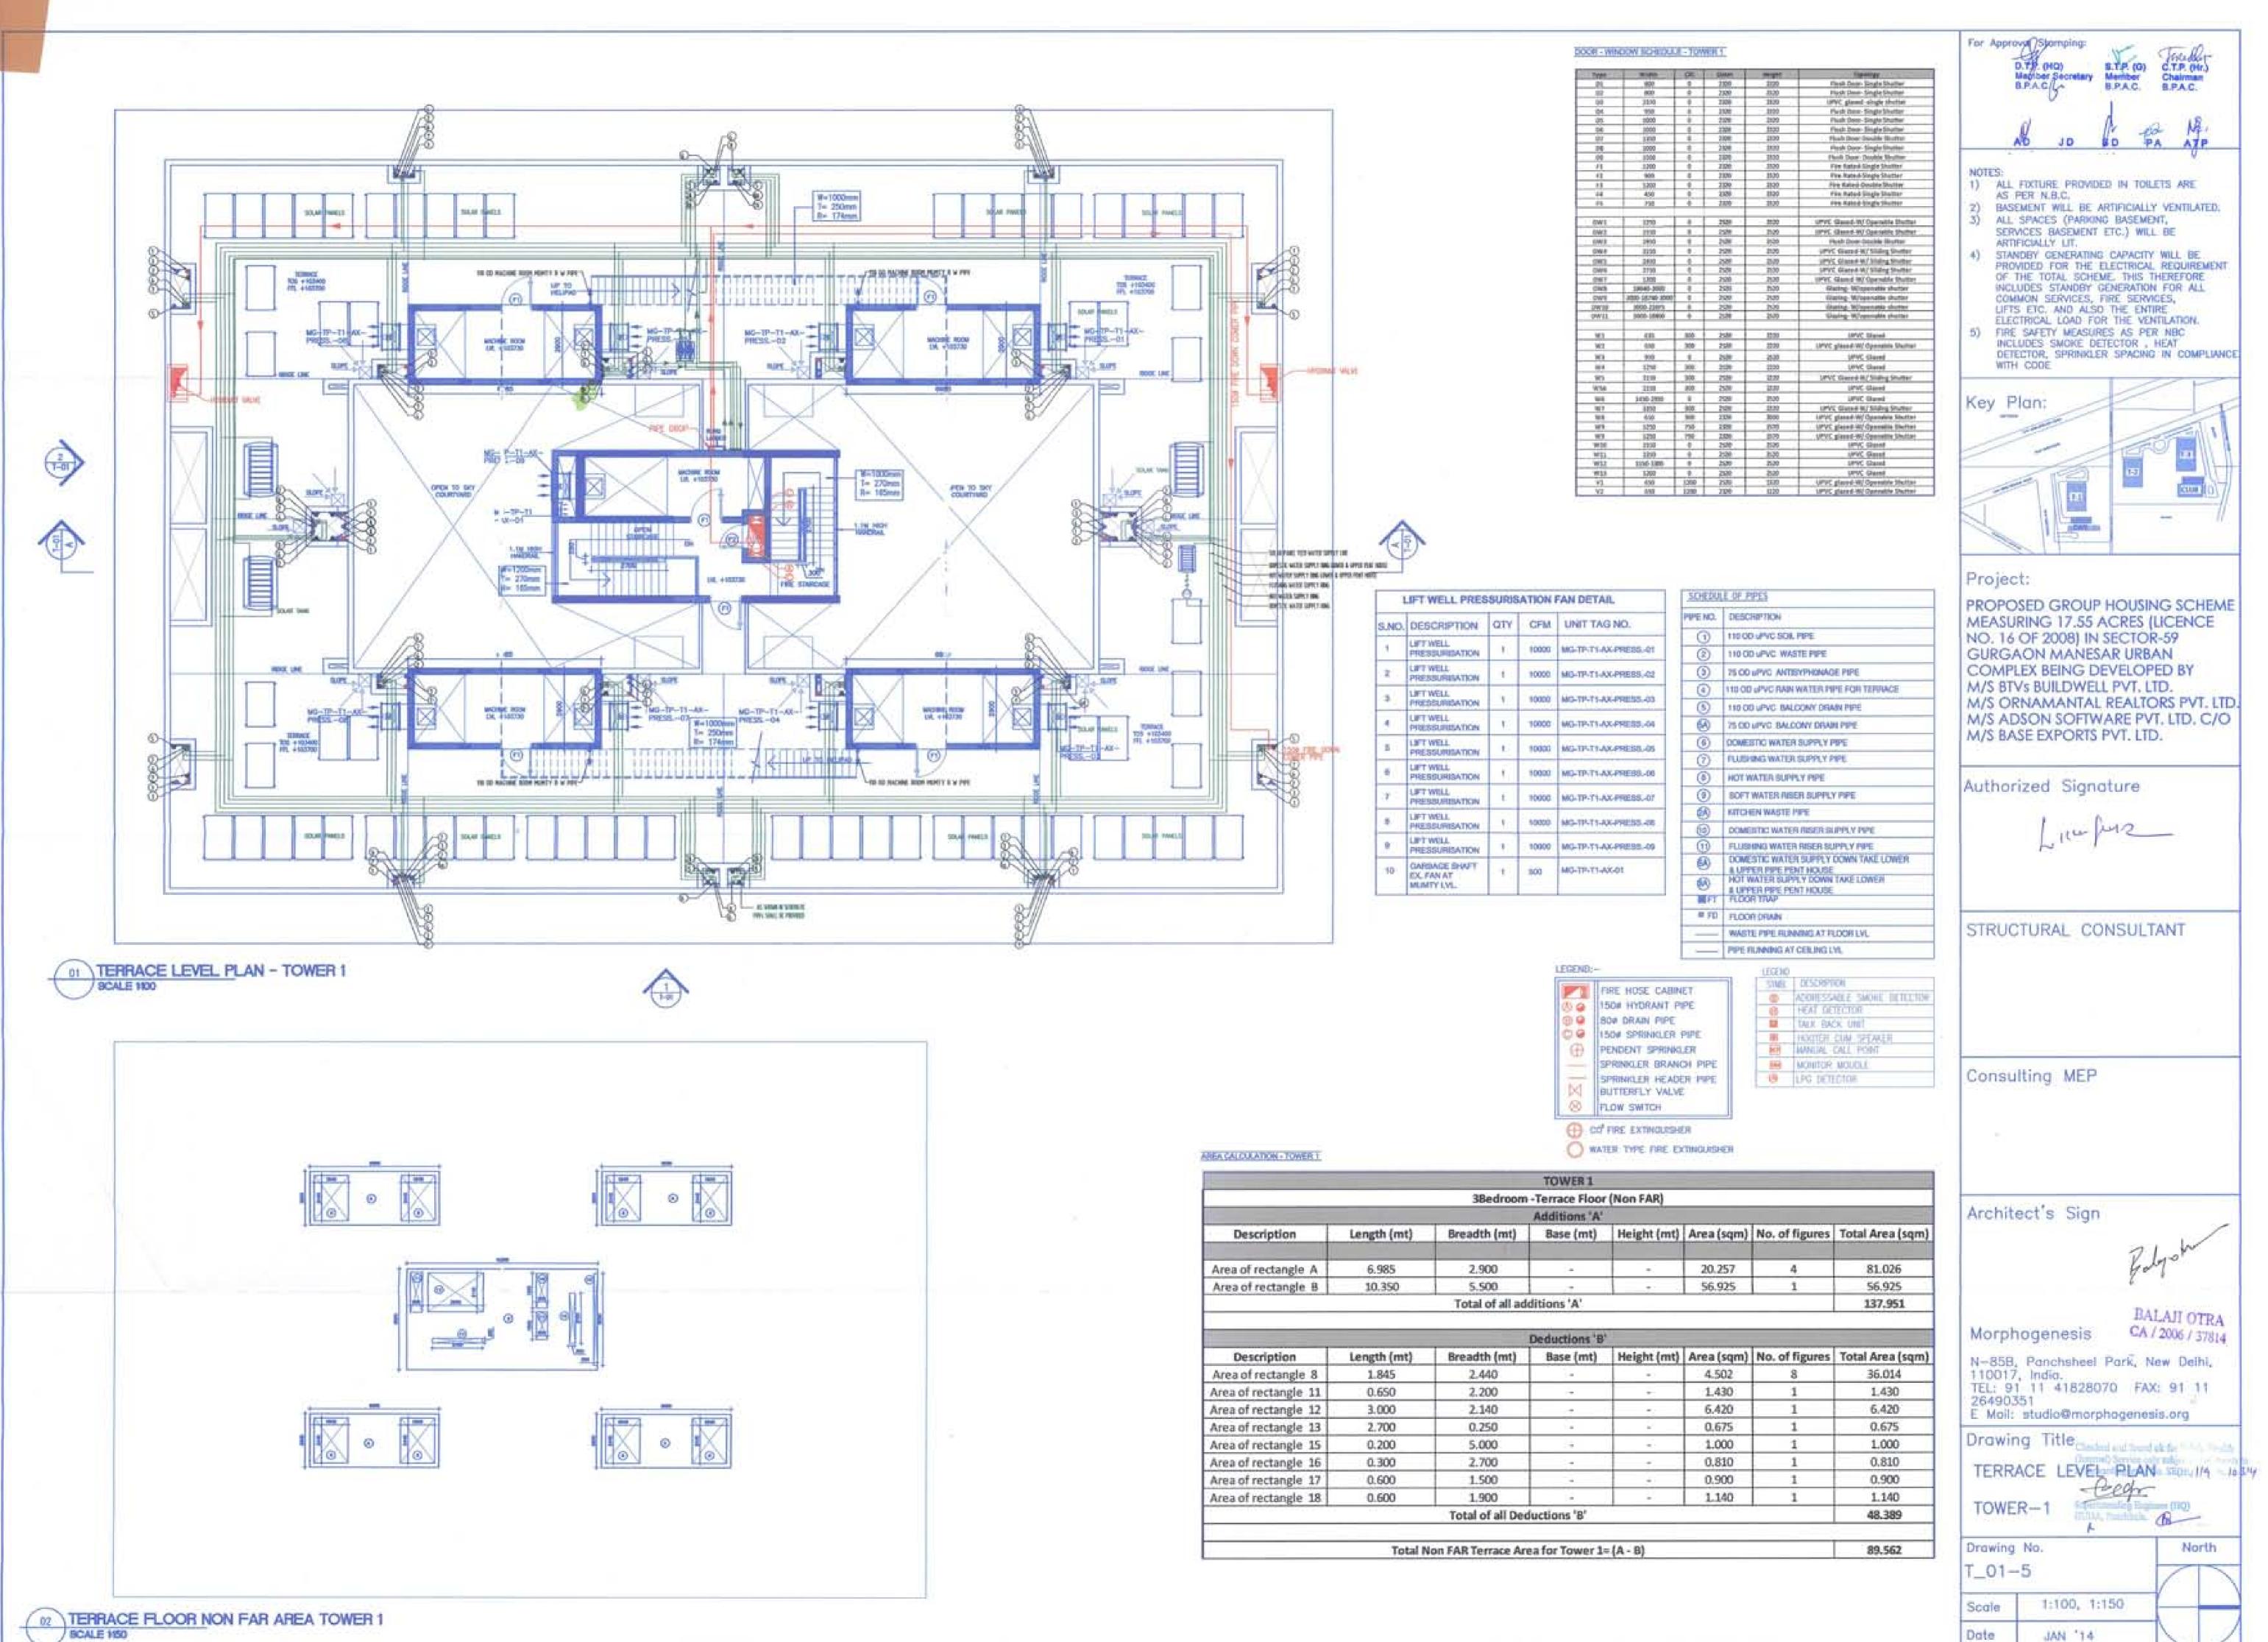

.B.C.

2) BASEMENT WILL BE ARTIFICIALLY VENTILATED. 3) ALL SPACES (PARKING BASEMENT, SERVICES BASEMENT ETC.) WILL BE

ARTIFICIALLY LIT. 4) STANDBY GENERATING CAPACITY WILL BE PROVIDED FOR THE ELECTRICAL REQUIREMENT OF THE TOTAL SCHEME. THIS THEREFORE INCLUDES STANDBY GENERATION FOR ALL COMMON SERVICES, FIRE SERVICES, LIFTS ETC. AND ALSO THE ENTIRE

ELECTRICAL LOAD FOR THE VENTILATION. 5) FIRE SAFETY MEASURES AS PER NBC INCLUDES SMOKE DETECTOR , HEAT DETECTOR, SPRINKLER SPACING IN COMPLIANCE WITH CODE



STRUCTURAL CONSULTANT

Consulting MEP

Architect's Sign

N-85B, Panchsheel Park, New Delhi, 110017, India.
TEL: 91 11 41828070 FAX: 91 11 26490351
E Mail: studio@morphogenesis.org

Drawing Title

UPPER BASEMENT FLOOR PLAN & PARKING AREA CALCULATION:

Drawing No. BS-05/06

No rth















SYMEL LIGHTWING ARRESTON

THE RECEPTOR ACORESSABLE SMOKE DETECTOR
BEAT DETECTOR D. TALK BACK SAST INCOTER CUM SPEAKER. MONTOE MODELE HOTELETCH BYLL

FIRE HOSE CARNET (5) G 150¢ HYDRANT PIPE @ @ BO# DRAIN PIPE 150# SPRINKLER PIPE PENDENT SPRINKLER SPRINKLER BRANCH PIPE SPRINKLER HEADER PIPE BUTTERFLY VALVE FLOW SWITCH

CO PRE EXTINQUISHER WATER TYPE FIRE EXTINGUISHER

| PIPE NO. | DESCRIPTION                                                      |
|----------|------------------------------------------------------------------|
| 0        | 110 OD uPVC BOIL PIPE                                            |
| (2)      | 110 CD uPVC WASTE PIPE                                           |
| (3)      | 75 00 LEYC ANTISYTHONAGE PIPE                                    |
| (0)      | 110 CO aPVC R