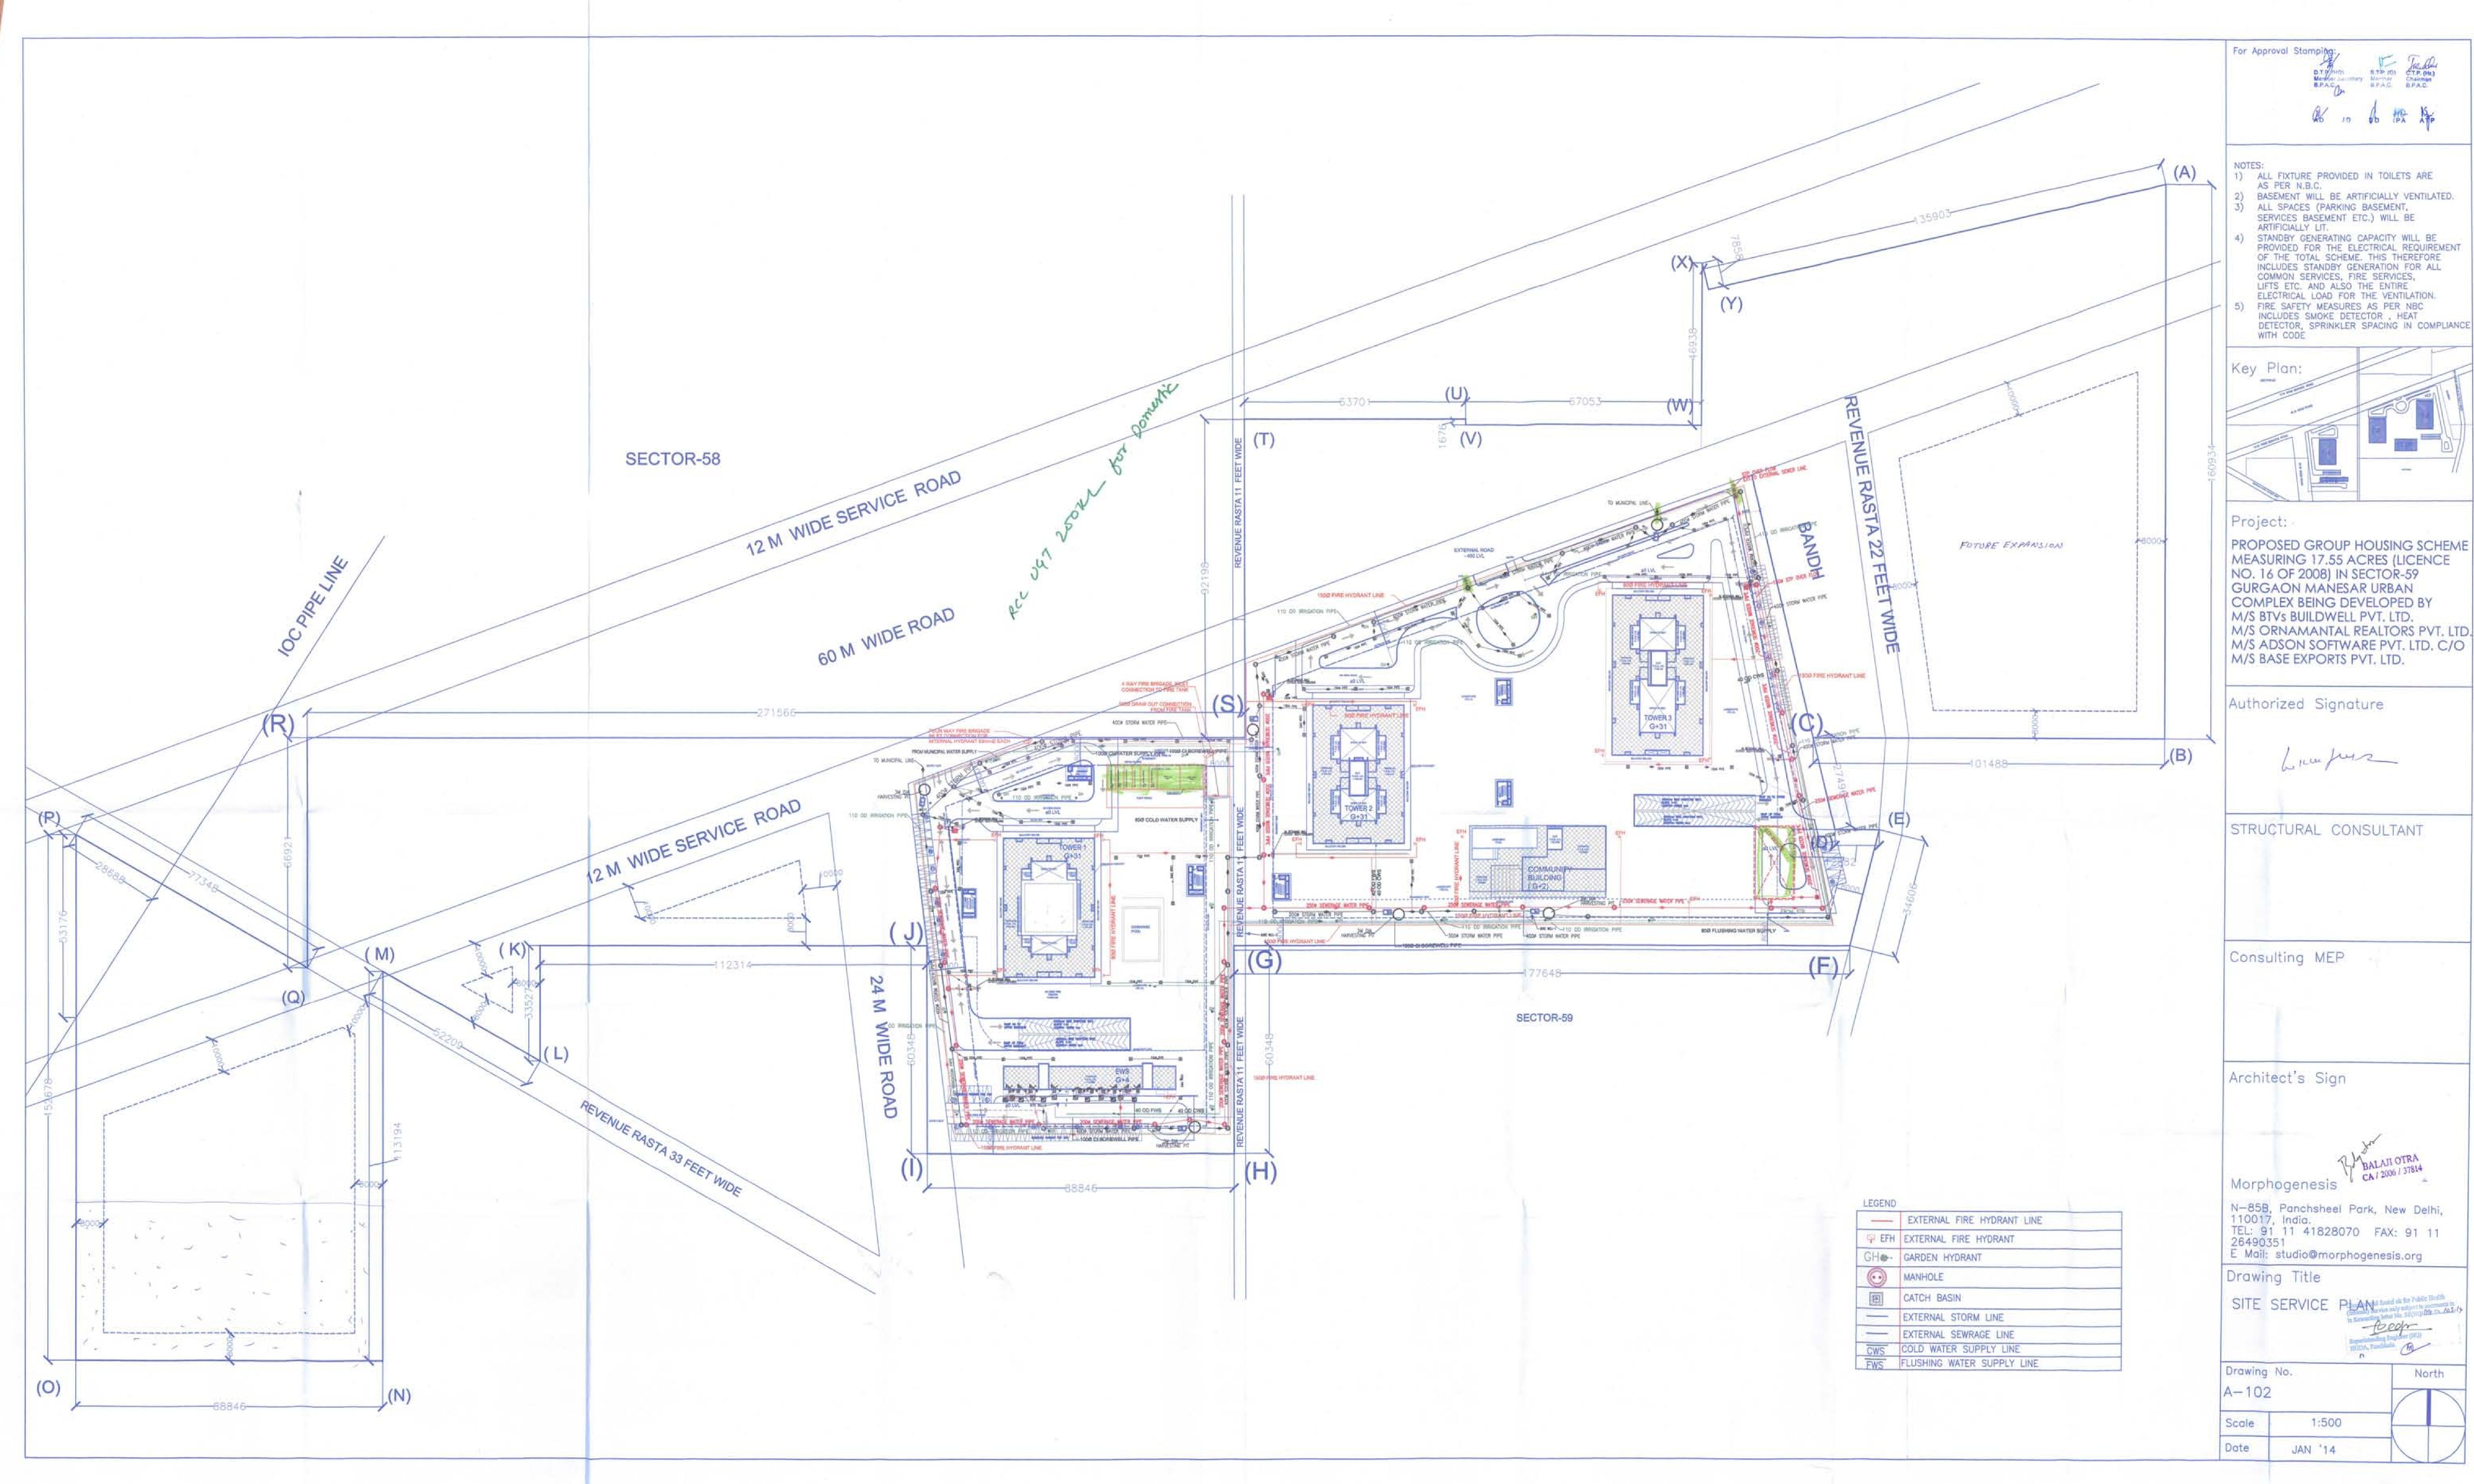

E AS PER N.B.C.

2) BASEMENT WILL BE ARTIFICIALLY VENTILATED. 3) ALL SPACES (PARKING BASEMENT, SERVICES BASEMENT ETC.) WILL BE

ARTIFICIALLY LIT. 4) STANDBY GENERATING CAPACITY WILL BE PROVIDED FOR THE ELECTRICAL REQUIREMENT OF THE TOTAL SCHEME. THIS THEREFORE INCLUDES STANDBY GENERATION FOR ALL COMMON SERVICES, FIRE SERVICES, LIFTS ETC. AND ALSO THE ENTIRE

ELECTRICAL LOAD FOR THE VENTILATION. 5) FIRE SAFETY MEASURES AS PER NBC INCLUDES SMOKE DETECTOR , HEAT DETECTOR, SPRINKLER SPACING IN COMPLIANCE WITH CODE



STRUCTURAL CONSULTANT

Consulting MEP

Architect's Sign

N-85B, Panchsheel Park, New Delhi, 110017, India.
TEL: 91 11 41828070 FAX: 91 11 26490351
E Mail: studio@morphogenesis.org

Drawing Title

UPPER BASEMENT FLOOR PLAN & PARKING AREA CALCULATION:

Drawing No. BS-05/06

No rth















SYMEL LIGHTWING ARRESTON

THE RECEPTOR ACORESSABLE SMOKE DETECTOR
BEAT DETECTOR D. TALK BACK SAST INCOTER CUM SPEAKER. MONTOE MODELE HOTELETCH BYLL

FIRE HOSE CARNET (5) G 150¢ HYDRANT PIPE @ @ BO# DRAIN PIPE 150# SPRINKLER PIPE PENDENT SPRINKLER SPRINKLER BRANCH PIPE SPRINKLER HEADER PIPE BUTTERFLY VALVE FLOW SWITCH

CO PRE EXTINQUISHER WATER TYPE FIRE EXTINGUISHER

| PIPE NO. | DESCRIPTION                                                      |
|----------|------------------------------------------------------------------|
| 0        | 110 OD uPVC BOIL PIPE                                            |
| (2)      | 110 CD uPVC WASTE PIPE                                           |
| (3)      | 75 00 LEYC ANTISYTHONAGE PIPE                                    |
| (0)      | 110