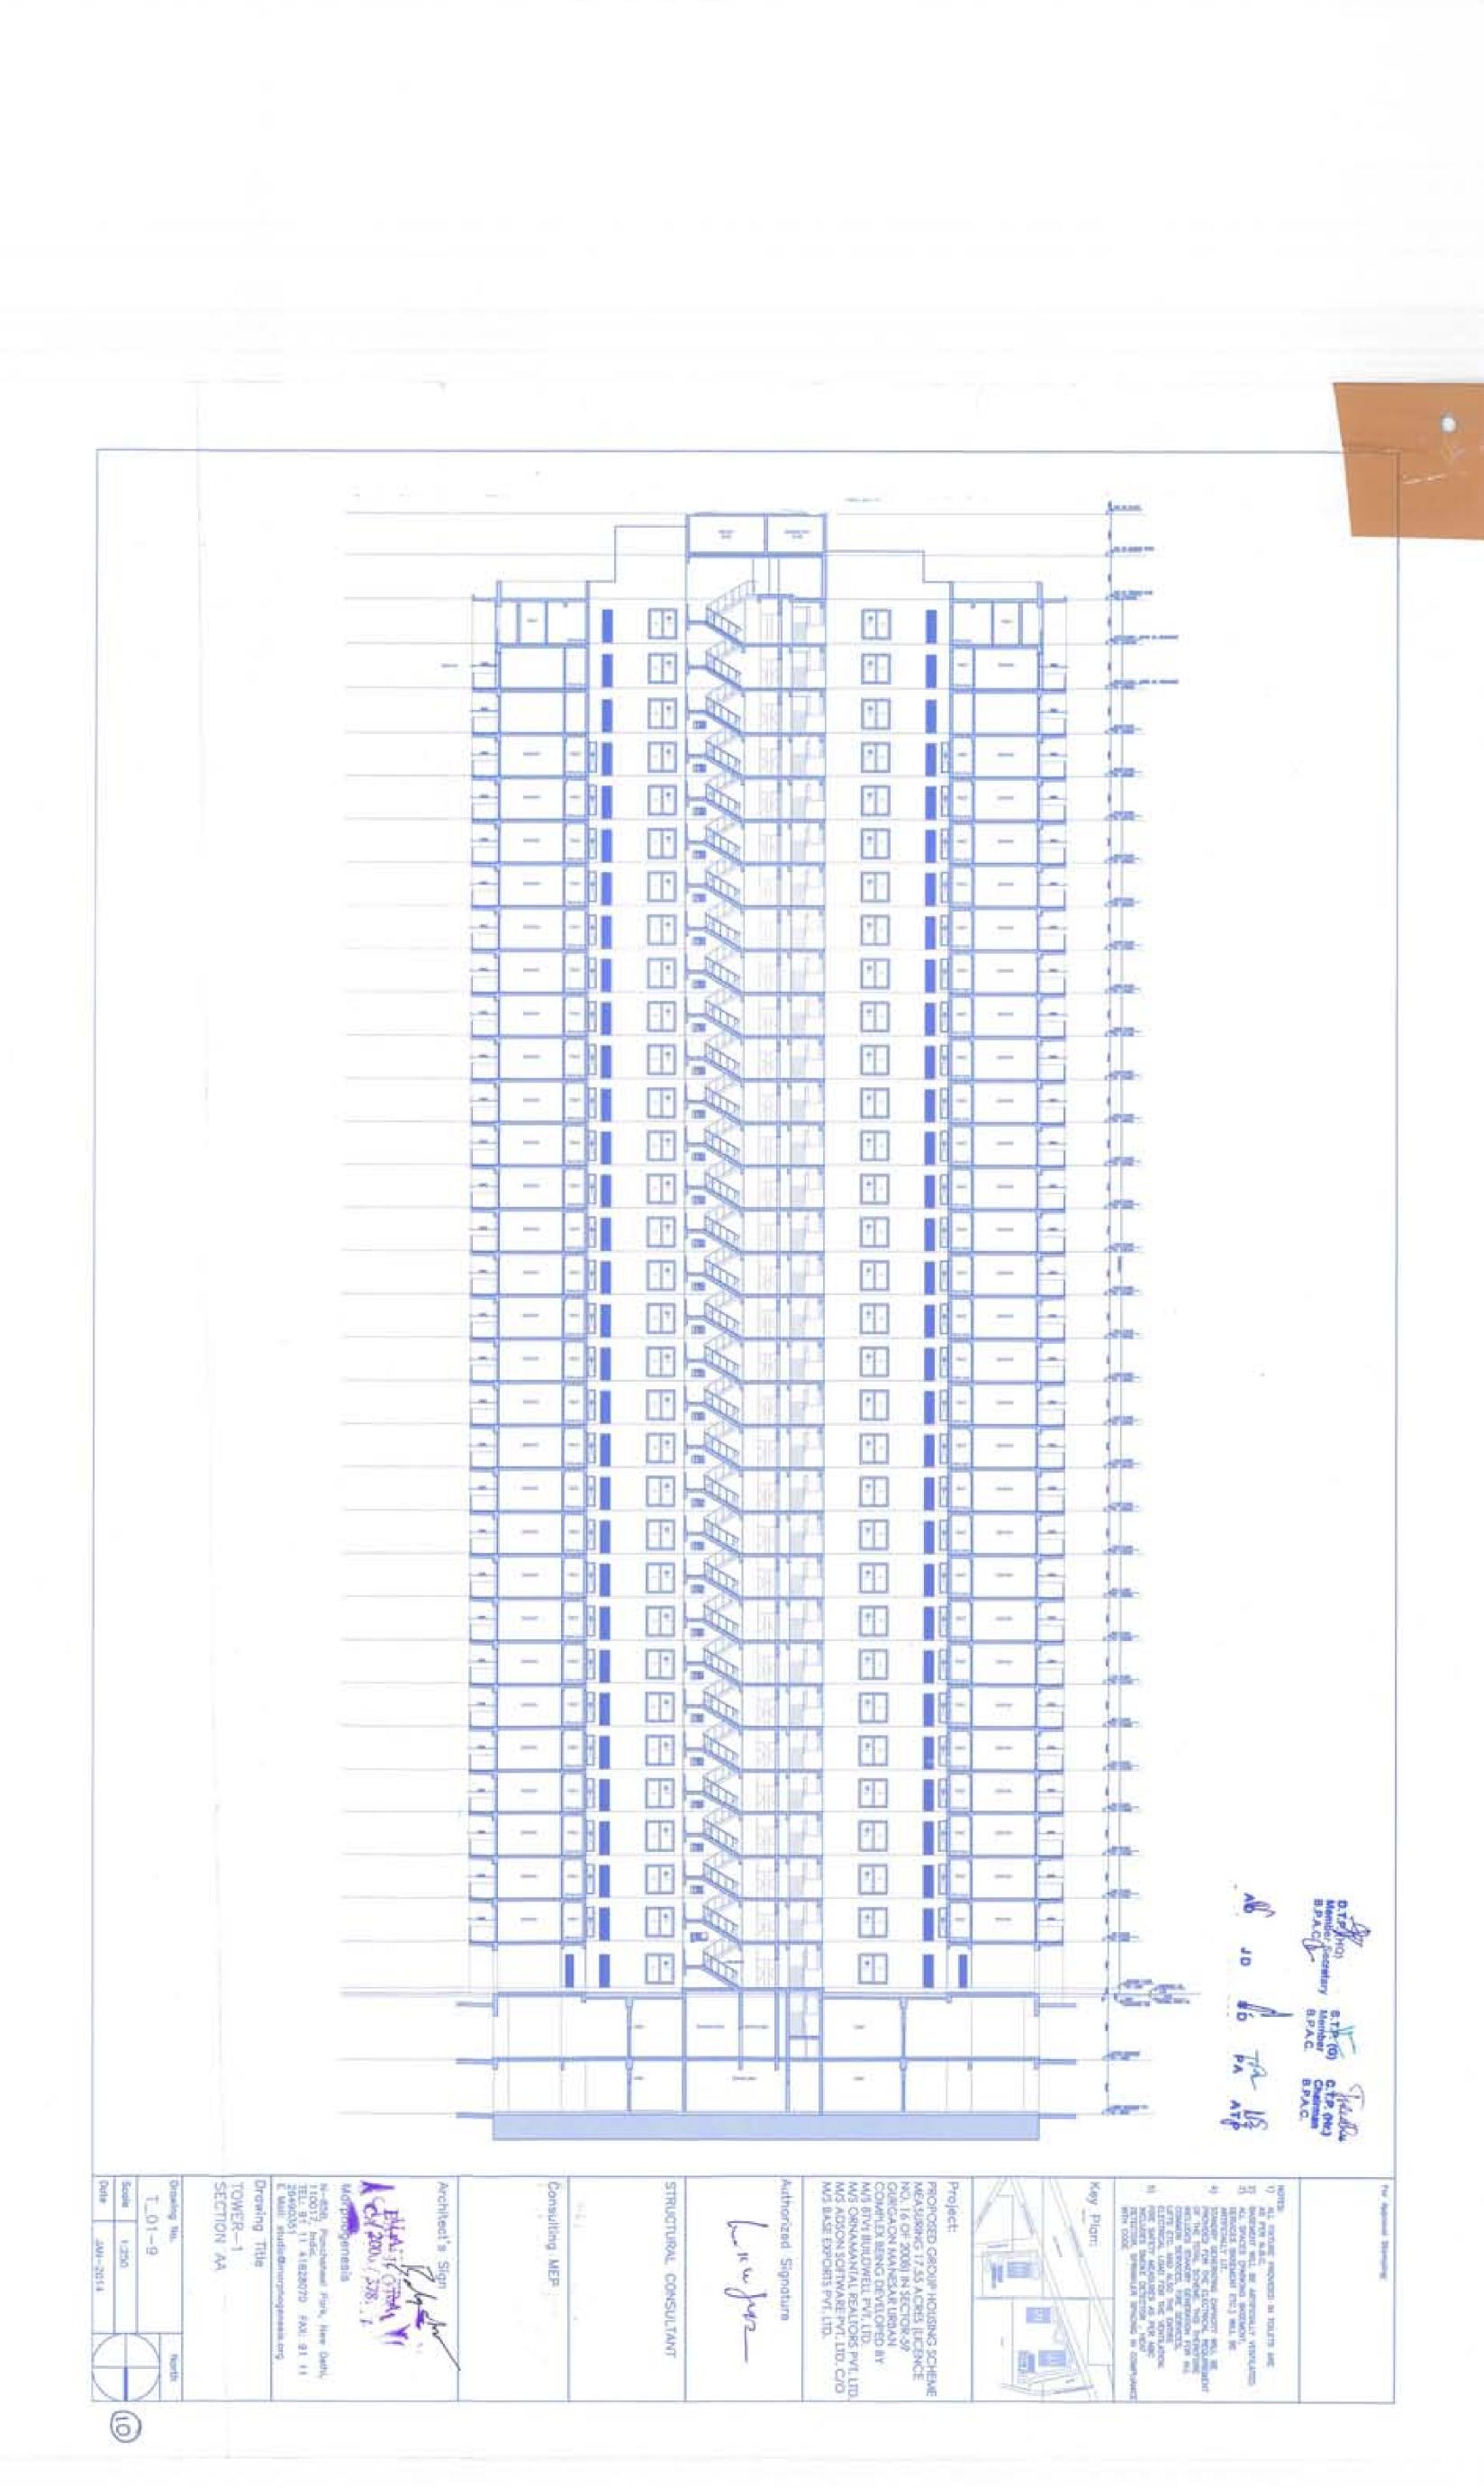

|                       |                |                                                                                                                                                                                                                                                                                                                                                                                                                                                                                                                                                                                                                                                                                                                                                                                                                                                                                                                                                                                                                                                                                                                                                                                                                                                                                                                                                                                                                                                                                                                                                                                                                                                                                                                                                                                                                                                                                                                                                                                                                                                                                                                                | WANGAL                                                                                                                                                                                                                                                                                                                                                                                                                                                                                                                                                                                                                                                                                                                                                                                                                                                                                                                                                                                                                                                                                                                                                                                                                                                                                                                                                                                                                                                                                                                                                                                                                                                                                                                                                                                                                                                                                                                                                                                                                                                                                                                         | AALARAA          |              |                |                    |
|-----------------------|----------------|--------------------------------------------------------------------------------------------------------------------------------------------------------------------------------------------------------------------------------------------------------------------------------------------------------------------------------------------------------------------------------------------------------------------------------------------------------------------------------------------------------------------------------------------------------------------------------------------------------------------------------------------------------------------------------------------------------------------------------------------------------------------------------------------------------------------------------------------------------------------------------------------------------------------------------------------------------------------------------------------------------------------------------------------------------------------------------------------------------------------------------------------------------------------------------------------------------------------------------------------------------------------------------------------------------------------------------------------------------------------------------------------------------------------------------------------------------------------------------------------------------------------------------------------------------------------------------------------------------------------------------------------------------------------------------------------------------------------------------------------------------------------------------------------------------------------------------------------------------------------------------------------------------------------------------------------------------------------------------------------------------------------------------------------------------------------------------------------------------------------------------|--------------------------------------------------------------------------------------------------------------------------------------------------------------------------------------------------------------------------------------------------------------------------------------------------------------------------------------------------------------------------------------------------------------------------------------------------------------------------------------------------------------------------------------------------------------------------------------------------------------------------------------------------------------------------------------------------------------------------------------------------------------------------------------------------------------------------------------------------------------------------------------------------------------------------------------------------------------------------------------------------------------------------------------------------------------------------------------------------------------------------------------------------------------------------------------------------------------------------------------------------------------------------------------------------------------------------------------------------------------------------------------------------------------------------------------------------------------------------------------------------------------------------------------------------------------------------------------------------------------------------------------------------------------------------------------------------------------------------------------------------------------------------------------------------------------------------------------------------------------------------------------------------------------------------------------------------------------------------------------------------------------------------------------------------------------------------------------------------------------------------------|------------------|--------------|----------------|--------------------|
|                       |                |                                                                                                                                                                                                                                                                                                                                                                                                                                                                                                                                                                                                                                                                                                                                                                                                                                                                                                                                                                                                                                                                                                                                                                                                                                                                                                                                                                                                                                                                                                                                                                                                                                                                                                                                                                                                                                                                                                                                                                                                                                                                                                                                | #10007 NO                                                                                                                                                                                                                                                                                                                                                                                                                                                                                                                                                                                                                                                                                                                                                                                                                                                                                                                                                                                                                                                                                                                                                                                                                                                                                                                                                                                                                                                                                                                                                                                                                                                                                                                                                                                                                                                                                                                                                                                                                                                                                                                      | YARAMA           |              |                |                    |
|                       |                | Access to the second                                                                                                                                                                                                                                                                                                                                                                                                                                                                                                                                                                                                                                                                                                                                                                                                                                                                                                                                                                                                                                                                                                                                                                                                                                                                                                                                                                                                                                                                                                                                                                                                                                                                                                                                                                                                                                                                                                                                                                                                                                                                                                           | Addiso                                                                                                                                                                                                                                                                                                                                                                                                                                                                                                                                                                                                                                                                                                                                                                                                                                                                                                                                                                                                                                                                                                                                                                                                                                                                                                                                                                                                                                                                                                                                                                                                                                                                                                                                                                                                                                                                                                                                                                                                                                                                                                                         | i V              |              |                |                    |
| Description           | Langith (mill) | Bread R.(not)                                                                                                                                                                                                                                                                                                                                                                                                                                                                                                                                                                                                                                                                                                                                                                                                                                                                                                                                                                                                                                                                                                                                                                                                                                                                                                                                                                                                                                                                                                                                                                                                                                                                                                                                                                                                                                                                                                                                                                                                                                                                                                                  | Super [Tril]                                                                                                                                                                                                                                                                                                                                                                                                                                                                                                                                                                                                                                                                                                                                                                                                                                                                                                                                                                                                                                                                                                                                                                                                                                                                                                                                                                                                                                                                                                                                                                                                                                                                                                                                                                                                                                                                                                                                                                                                                                                                                                                   | Height test?     | Aires boyes  | No. of Egores. | Nation Arms (sept) |
| 1                     | 4.800          | 1.314                                                                                                                                                                                                                                                                                                                                                                                                                                                                                                                                                                                                                                                                                                                                                                                                                                                                                                                                                                                                                                                                                                                                                                                                                                                                                                                                                                                                                                                                                                                                                                                                                                                                                                                                                                                                                                                                                                                                                                                                                                                                                                                          |                                                                                                                                                                                                                                                                                                                                                                                                                                                                                                                                                                                                                                                                                                                                                                                                                                                                                                                                                                                                                                                                                                                                                                                                                                                                                                                                                                                                                                                                                                                                                                                                                                                                                                                                                                                                                                                                                                                                                                                                                                                                                                                                |                  | U1.          | 4              | 2634               |
|                       | 1,400          | 1.196                                                                                                                                                                                                                                                                                                                                                                                                                                                                                                                                                                                                                                                                                                                                                                                                                                                                                                                                                                                                                                                                                                                                                                                                                                                                                                                                                                                                                                                                                                                                                                                                                                                                                                                                                                                                                                                                                                                                                                                                                                                                                                                          |                                                                                                                                                                                                                                                                                                                                                                                                                                                                                                                                                                                                                                                                                                                                                                                                                                                                                                                                                                                                                                                                                                                                                                                                                                                                                                                                                                                                                                                                                                                                                                                                                                                                                                                                                                                                                                                                                                                                                                                                                                                                                                                                |                  | 3.24         | 1              | 54.30              |
|                       |                | Total or                                                                                                                                                                                                                                                                                                                                                                                                                                                                                                                                                                                                                                                                                                                                                                                                                                                                                                                                                                                                                                                                                                                                                                                                                                                                                                                                                                                                                                                                                                                                                                                                                                                                                                                                                                                                                                                                                                                                                                                                                                                                                                                       | Tall Additions. Y                                                                                                                                                                                                                                                                                                                                                                                                                                                                                                                                                                                                                                                                                                                                                                                                                                                                                                                                                                                                                                                                                                                                                                                                                                                                                                                                                                                                                                                                                                                                                                                                                                                                                                                                                                                                                                                                                                                                                                                                                                                                                                              |                  |              | _              | 41.04              |
|                       |                | Andrew Salar                                                                                                                                                                                                                                                                                                                                                                                                                                                                                                                                                                                                                                                                                                                                                                                                                                                                                                                                                                                                                                                                                                                                                                                                                                                                                                                                                                                                                                                                                                                                                                                                                                                                                                                                                                                                                                                                                                                                                                                                                                                                                                                   |                                                                                                                                                                                                                                                                                                                                                                                                                                                                                                                                                                                                                                                                                                                                                                                                                                                                                                                                                                                                                                                                                                                                                                                                                                                                                                                                                                                                                                                                                                                                                                                                                                                                                                                                                                                                                                                                                                                                                                                                                                                                                                                                | Salar Salar      |              |                |                    |
|                       | 30             | HAL THYEAL PLO                                                                                                                                                                                                                                                                                                                                                                                                                                                                                                                                                                                                                                                                                                                                                                                                                                                                                                                                                                                                                                                                                                                                                                                                                                                                                                                                                                                                                                                                                                                                                                                                                                                                                                                                                                                                                                                                                                                                                                                                                                                                                                                 | DIKMALCONT N                                                                                                                                                                                                                                                                                                                                                                                                                                                                                                                                                                                                                                                                                                                                                                                                                                                                                                                                                                                                                                                                                                                                                                                                                                                                                                                                                                                                                                                                                                                                                                                                                                                                                                                                                                                                                                                                                                                                                                                                                                                                                                                   | Oly FAIR Area    |              |                | 40.04              |
| Debat Papital Francis | 50.0           |                                                                                                                                                                                                                                                                                                                                                                                                                                                                                                                                                                                                                                                                                                                                                                                                                                                                                                                                                                                                                                                                                                                                                                                                                                                                                                                                                                                                                                                                                                                                                                                                                                                                                                                                                                                                                                                                                                                                                                                                                                                                                                                                |                                                                                                                                                                                                                                                                                                                                                                                                                                                                                                                                                                                                                                                                                                                                                                                                                                                                                                                                                                                                                                                                                                                                                                                                                                                                                                                                                                                                                                                                                                                                                                                                                                                                                                                                                                                                                                                                                                                                                                                                                                                                                                                                |                  |              |                |                    |
|                       | Total Bakery   | NON TAN ASSOCI                                                                                                                                                                                                                                                                                                                                                                                                                                                                                                                                                                                                                                                                                                                                                                                                                                                                                                                                                                                                                                                                                                                                                                                                                                                                                                                                                                                                                                                                                                                                                                                                                                                                                                                                                                                                                                                                                                                                                                                                                                                                                                                 | The last Plans I                                                                                                                                                                                                                                                                                                                                                                                                                                                                                                                                                                                                                                                                                                                                                                                                                                                                                                                                                                                                                                                                                                                                                                                                                                                                                                                                                                                                                                                                                                                                                                                                                                                                                                                                                                                                                                                                                                                                                                                                                                                                                                               | idamy NOVER      | Angli .      |                | 364.56             |
|                       |                |                                                                                                                                                                                                                                                                                                                                                                                                                                                                                                                                                                                                                                                                                                                                                                                                                                                                                                                                                                                                                                                                                                                                                                                                                                                                                                                                                                                                                                                                                                                                                                                                                                                                                                                                                                                                                                                                                                                                                                                                                                                                                                                                | TH - 160 ATTEN TAX                                                                                                                                                                                                                                                                                                                                                                                                                                                                                                                                                                                                                                                                                                                                                                                                                                                                                                                                                                                                                                                                                                                                                                                                                                                                                                                                                                                                                                                                                                                                                                                                                                                                                                                                                                                                                                                                                                                                                                                                                                                                                                             | OCHON CALLANA    |              |                |                    |
|                       |                |                                                                                                                                                                                                                                                                                                                                                                                                                                                                                                                                                                                                                                                                                                                                                                                                                                                                                                                                                                                                                                                                                                                                                                                                                                                                                                                                                                                                                                                                                                                                                                                                                                                                                                                                                                                                                                                                                                                                                                                                                                                                                                                                |                                                                                                                                                                                                                                                                                                                                                                                                                                                                                                                                                                                                                                                                                                                                                                                                                                                                                                                                                                                                                                                                                                                                                                                                                                                                                                                                                                                                                                                                                                                                                                                                                                                                                                                                                                                                                                                                                                                                                                                                                                                                                                                                | A SUSTEMANIA AND | -            |                |                    |
|                       |                |                                                                                                                                                                                                                                                                                                                                                                                                                                                                                                                                                                                                                                                                                                                                                                                                                                                                                                                                                                                                                                                                                                                                                                                                                                                                                                                                                                                                                                                                                                                                                                                                                                                                                                                                                                                                                                                                                                                                                                                                                                                                                                                                | Autoble                                                                                                                                                                                                                                                                                                                                                                                                                                                                                                                                                                                                                                                                                                                                                                                                                                                                                                                                                                                                                                                                                                                                                                                                                                                                                                                                                                                                                                                                                                                                                                                                                                                                                                                                                                                                                                                                                                                                                                                                                                                                                                                        |                  |              |                |                    |
|                       |                | The second secon | Basic (mill)                                                                                                                                                                                                                                                                                                                                                                                                                                                                                                                                                                                                                                                                                                                                                                                                                                                                                                                                                                                                                                                                                                                                                                                                                                                                                                                                                                                                                                                                                                                                                                                                                                                                                                                                                                                                                                                                                                                                                                                                                                                                                                                   | Height (mil)     | Acres (seem) | No. of Egyptes | Total Area (sign   |
| Description           | Largeth (rect) | Breedth (mt)                                                                                                                                                                                                                                                                                                                                                                                                                                                                                                                                                                                                                                                                                                                                                                                                                                                                                                                                                                                                                                                                                                                                                                                                                                                                                                                                                                                                                                                                                                                                                                                                                                                                                                                                                                                                                                                                                                                                                                                                                                                                                                                   | The second particular and the second particu |                  |              |                |                    |
| Description           | Sangth (wt)    | 7,613                                                                                                                                                                                                                                                                                                                                                                                                                                                                                                                                                                                                                                                                                                                                                                                                                                                                                                                                                                                                                                                                                                                                                                                                                                                                                                                                                                                                                                                                                                                                                                                                                                                                                                                                                                                                                                                                                                                                                                                                                                                                                                                          | - Complete                                                                                                                                                                                                                                                                                                                                                                                                                                                                                                                                                                                                                                                                                                                                                                                                                                                                                                                                                                                                                                                                                                                                                                                                                                                                                                                                                                                                                                                                                                                                                                                                                                                                                                                                                                                                                                                                                                                                                                                                                                                                                                                     |                  | 73.61        | 1              | 47.65              |
| Description           | 3,400          | 7.8%                                                                                                                                                                                                                                                                                                                                                                                                                                                                                                                                                                                                                                                                                                                                                                                                                                                                                                                                                                                                                                                                                                                                                                                                                                                                                                                                                                                                                                                                                                                                                                                                                                                                                                                                                                                                                                                                                                                                                                                                                                                                                                                           | 151.044                                                                                                                                                                                                                                                                                                                                                                                                                                                                                                                                                                                                                                                                                                                                                                                                                                                                                                                                                                                                                                                                                                                                                                                                                                                                                                                                                                                                                                                                                                                                                                                                                                                                                                                                                                                                                                                                                                                                                                                                                                                                                                                        |                  |              |                |                    |
|                       |                | 7.8%                                                                                                                                                                                                                                                                                                                                                                                                                                                                                                                                                                                                                                                                                                                                                                                                                                                                                                                                                                                                                                                                                                                                                                                                                                                                                                                                                                                                                                                                                                                                                                                                                                                                                                                                                                                                                                                                                                                                                                                                                                                                                                                           | ful Additions                                                                                                                                                                                                                                                                                                                                                                                                                                                                                                                                                                                                                                                                                                                                                                                                                                                                                                                                                                                                                                                                                                                                                                                                                                                                                                                                                                                                                                                                                                                                                                                                                                                                                                                                                                                                                                                                                                                                                                                                                                                                                                                  |                  | 73.63        | 1              | 47.65              |