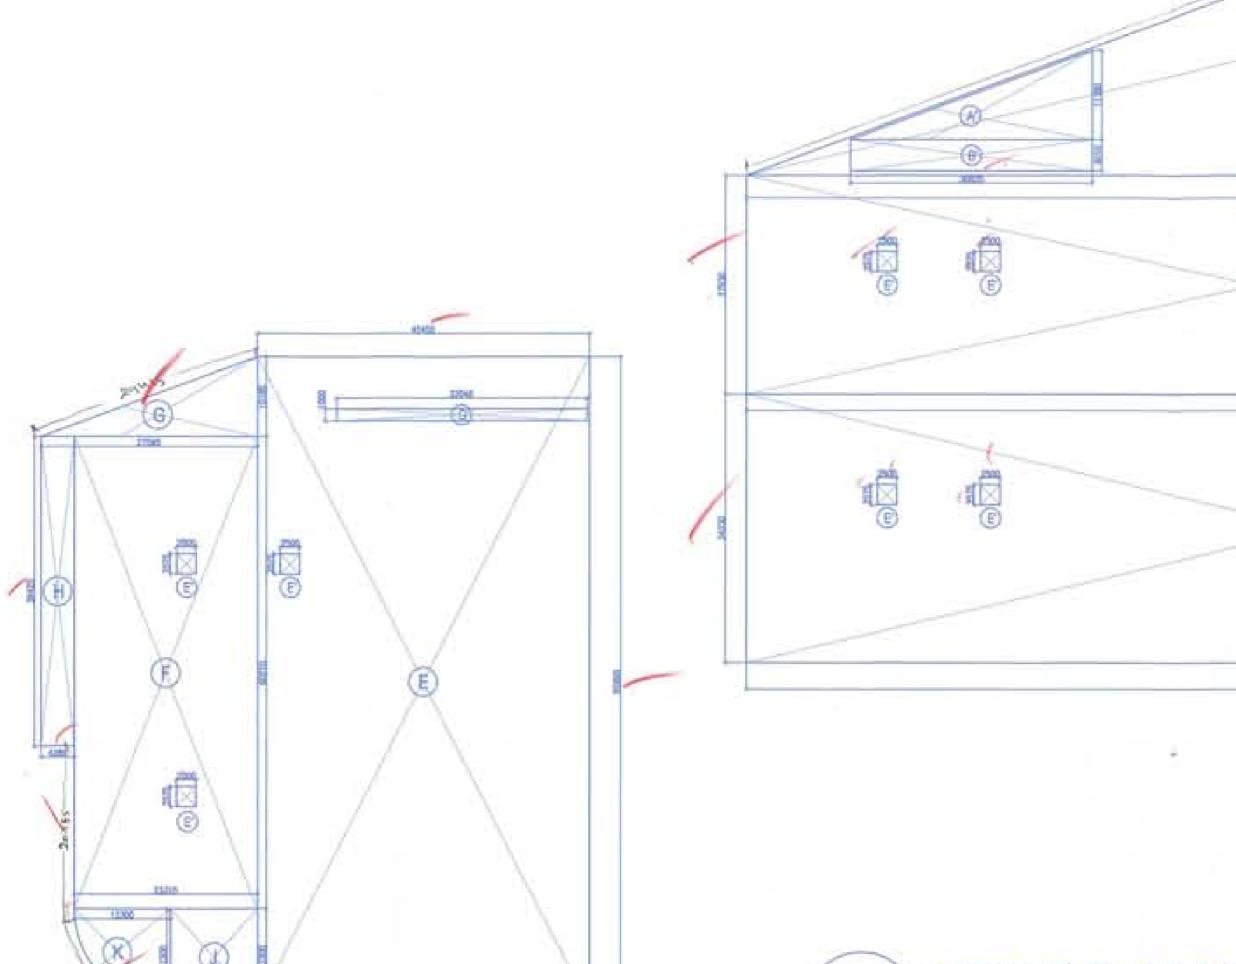

|                   |                 |             |            |                | 15284.092       |  |  |  |



BASEMENT B



UPPER BASEMENT FLOOR- AREA CALCULATION SCALE 1:500



**BASEMENT A** 

|                      | non cours   |                      |                                     |                        |
|----------------------|-------------|----------------------|-------------------------------------|------------------------|
|                      | H CILL LVL. | LINTEL LVL.          | SIZE (HxW)                          | REMARK                 |
| 1200<br>1100<br>1200 |             | 2400<br>2400<br>2400 | 2400x1200<br>2400x1100<br>2400x1200 | Fire Door<br>Fire Door |
| 1500<br>1200<br>3000 | <u> </u>    | 2400<br>2150<br>2750 | 2400x1500<br>2150x1200<br>2750x3000 | Fire Door<br>Fire Door |
| 2000                 |             | 2400                 | 2400x2000<br>2400x1200