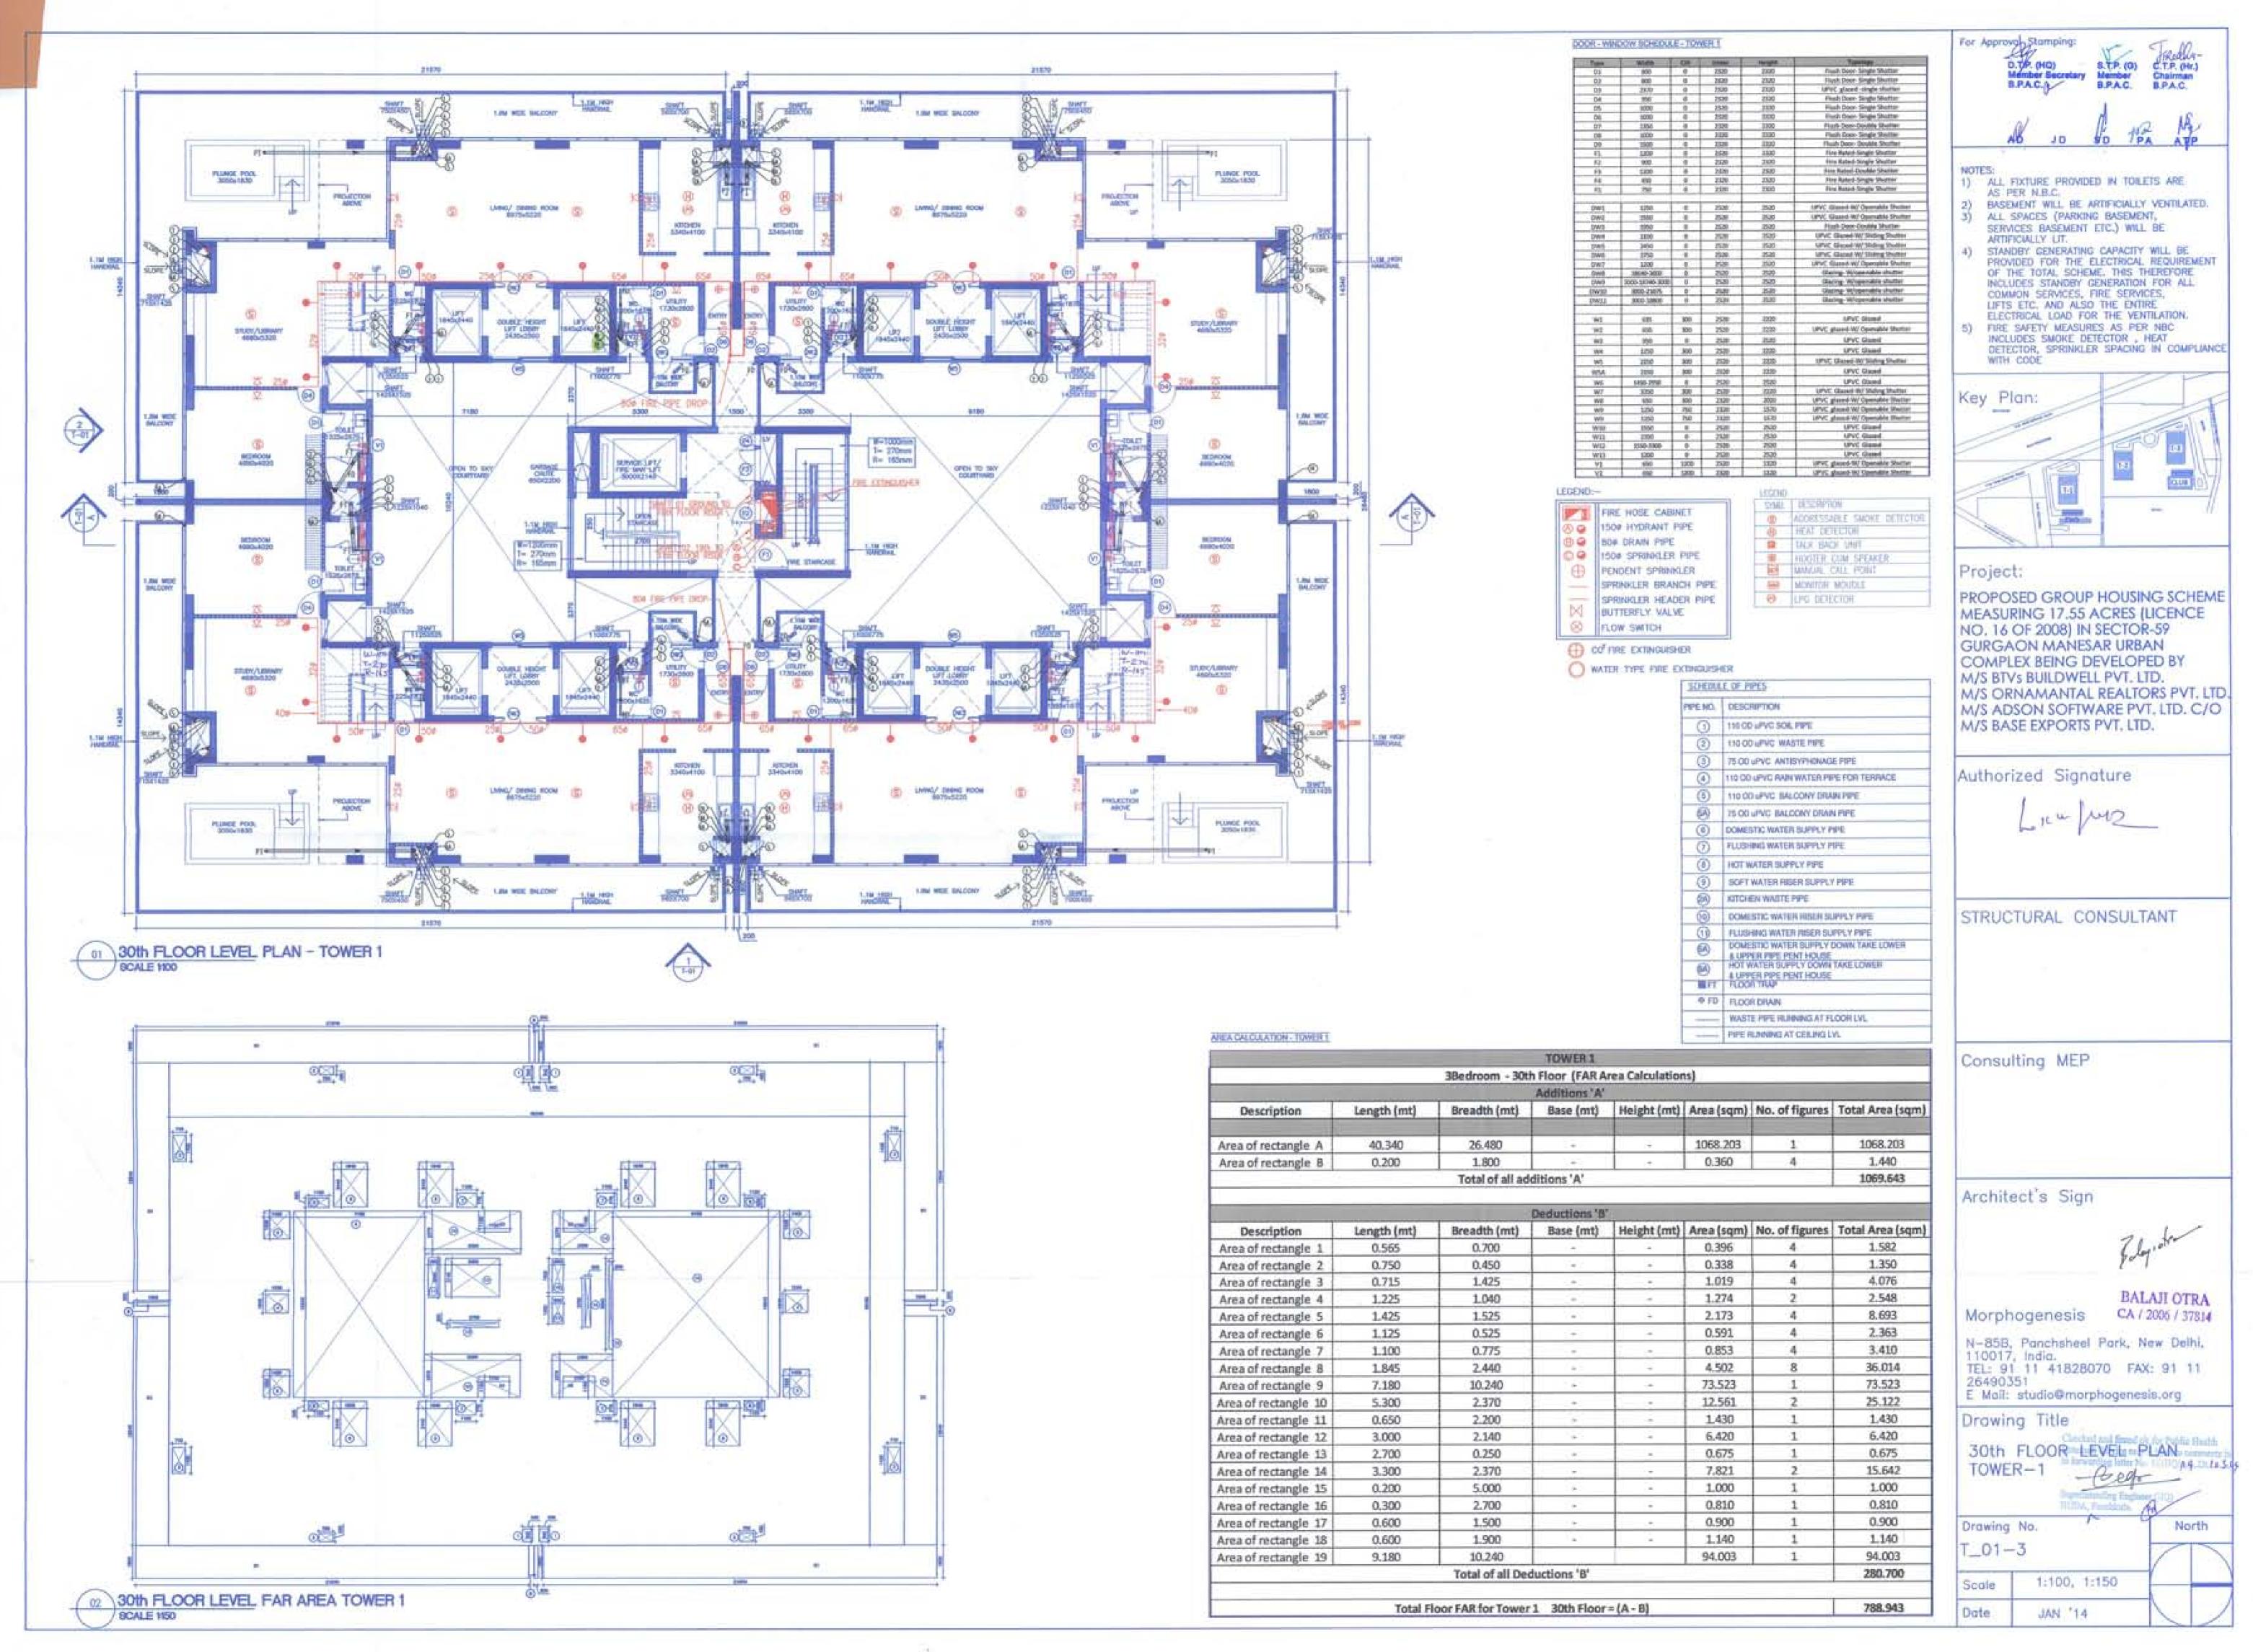

ER N.B.C.

2) BASEMENT WILL BE ARTIFICIALLY VENTILATED. 3) ALL SPACES (PARKING BASEMENT, SERVICES BASEMENT ETC.) WILL BE

ARTIFICIALLY LIT. 4) STANDBY GENERATING CAPACITY WILL BE PROVIDED FOR THE ELECTRICAL REQUIREMENT OF THE TOTAL SCHEME. THIS THEREFORE INCLUDES STANDBY GENERATION FOR ALL COMMON SERVICES, FIRE SERVICES, LIFTS ETC. AND ALSO THE ENTIRE

ELECTRICAL LOAD FOR THE VENTILATION. 5) FIRE SAFETY MEASURES AS PER NBC INCLUDES SMOKE DETECTOR , HEAT DETECTOR, SPRINKLER SPACING IN COMPLIANCE WITH CODE



STRUCTURAL CONSULTANT

Consulting MEP

Architect's Sign

N-85B, Panchsheel Park, New Delhi, 110017, India.
TEL: 91 11 41828070 FAX: 91 11 26490351
E Mail: studio@morphogenesis.org

Drawing Title

UPPER BASEMENT FLOOR PLAN & PARKING AREA CALCULATION:

Drawing No. BS-05/06

No rth















SYMEL LIGHTWING ARRESTON

THE RECEPTOR ACORESSABLE SMOKE DETECTOR
BEAT DETECTOR D. TALK BACK SAST INCOTER CUM SPEAKER. MONTOE MODELE HOTELETCH BYLL

FIRE HOSE CARNET (5) G 150¢ HYDRANT PIPE @ @ BO# DRAIN PIPE 150# SPRINKLER PIPE PENDENT SPRINKLER SPRINKLER BRANCH PIPE SPRINKLER HEADER PIPE BUTTERFLY VALVE FLOW SWITCH

CO PRE EXTINQUISHER WATER TYPE FIRE EXTINGUISHER

| PIPE NO. | DESCRIPTION                                                      |
|----------|------------------------------------------------------------------|
| 0        | 110 OD uPVC BOIL PIPE                                            |
| (2)      | 110 CD uPVC WASTE PIPE                                           |
| (3)      | 75 00 LEYC ANTISYTHONAGE PIPE                                    |
| (0)      | 110 CO aP