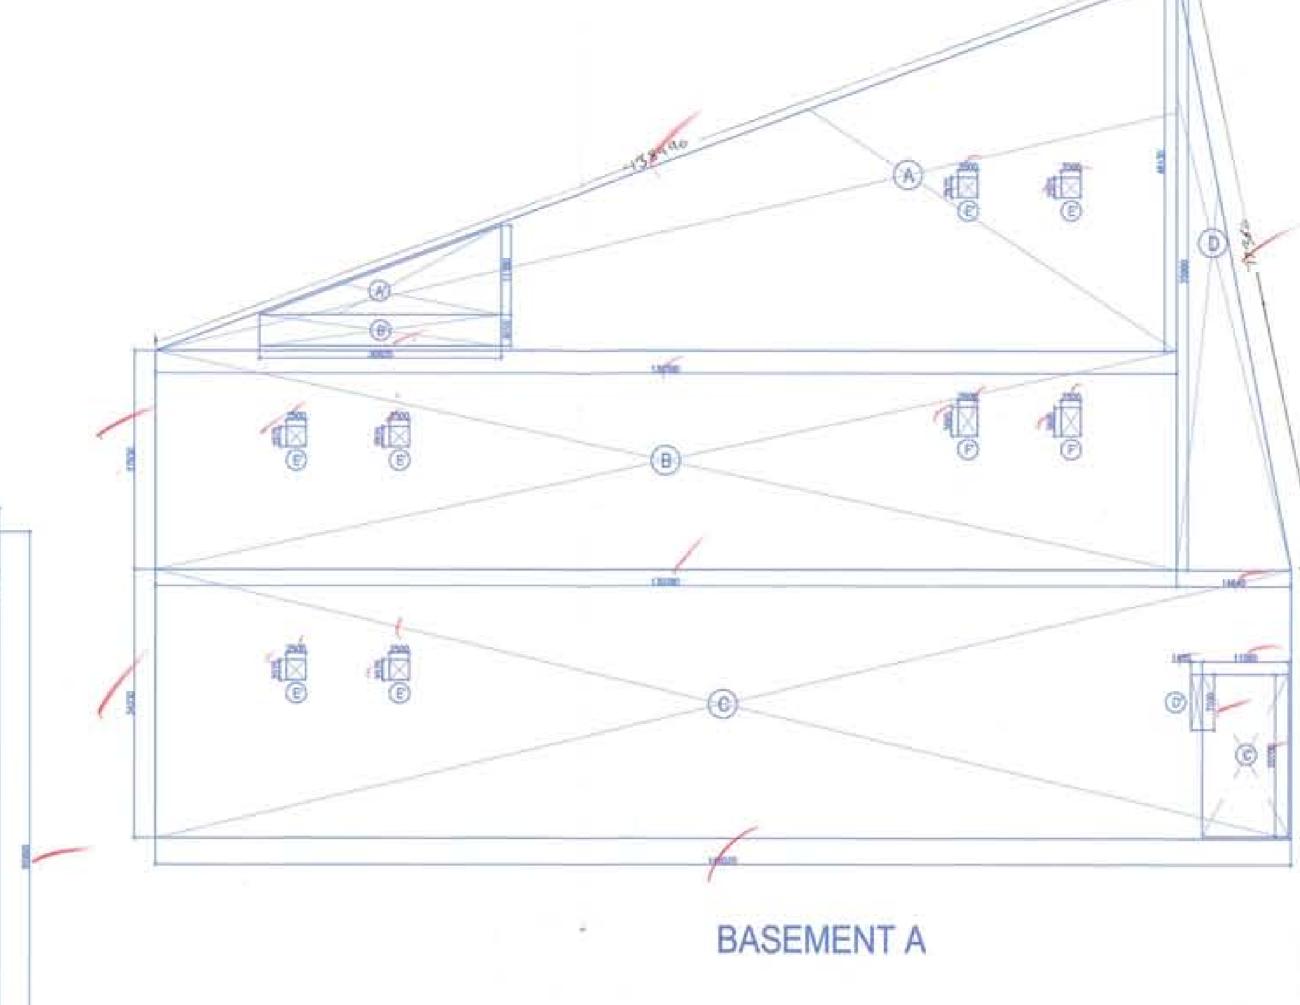

|                   |                 |             |            |                | 15284.092       |  |  |  |



BASEMENT B



UPPER BASEMENT FLOOR- AREA CALCULATION SCALE 1:500



**BASEMENT A** 

|                      | non cours   |                      |                                     |                        |
|----------------------|-------------|----------------------|-------------------------------------|------------------------|
|                      | H CILL LVL. | LINTEL LVL.          | SIZE (HxW)                          | REMARK                 |
| 1200<br>1100<br>1200 |             | 2400<br>2400<br>2400 | 2400x1200<br>2400x1100<br>2400x1200 | Fire Door<br>Fire Door |
| 1500<br>1200<br>3000 | <u> </u>    | 2400<br>2150<br>2750 | 2400x1500<br>2150x1200<br>2750x3000 | Fire Door<br>Fire Door |
| 2000                 |             | 2400                 | 2400x2000<br>2400x1200              | Do