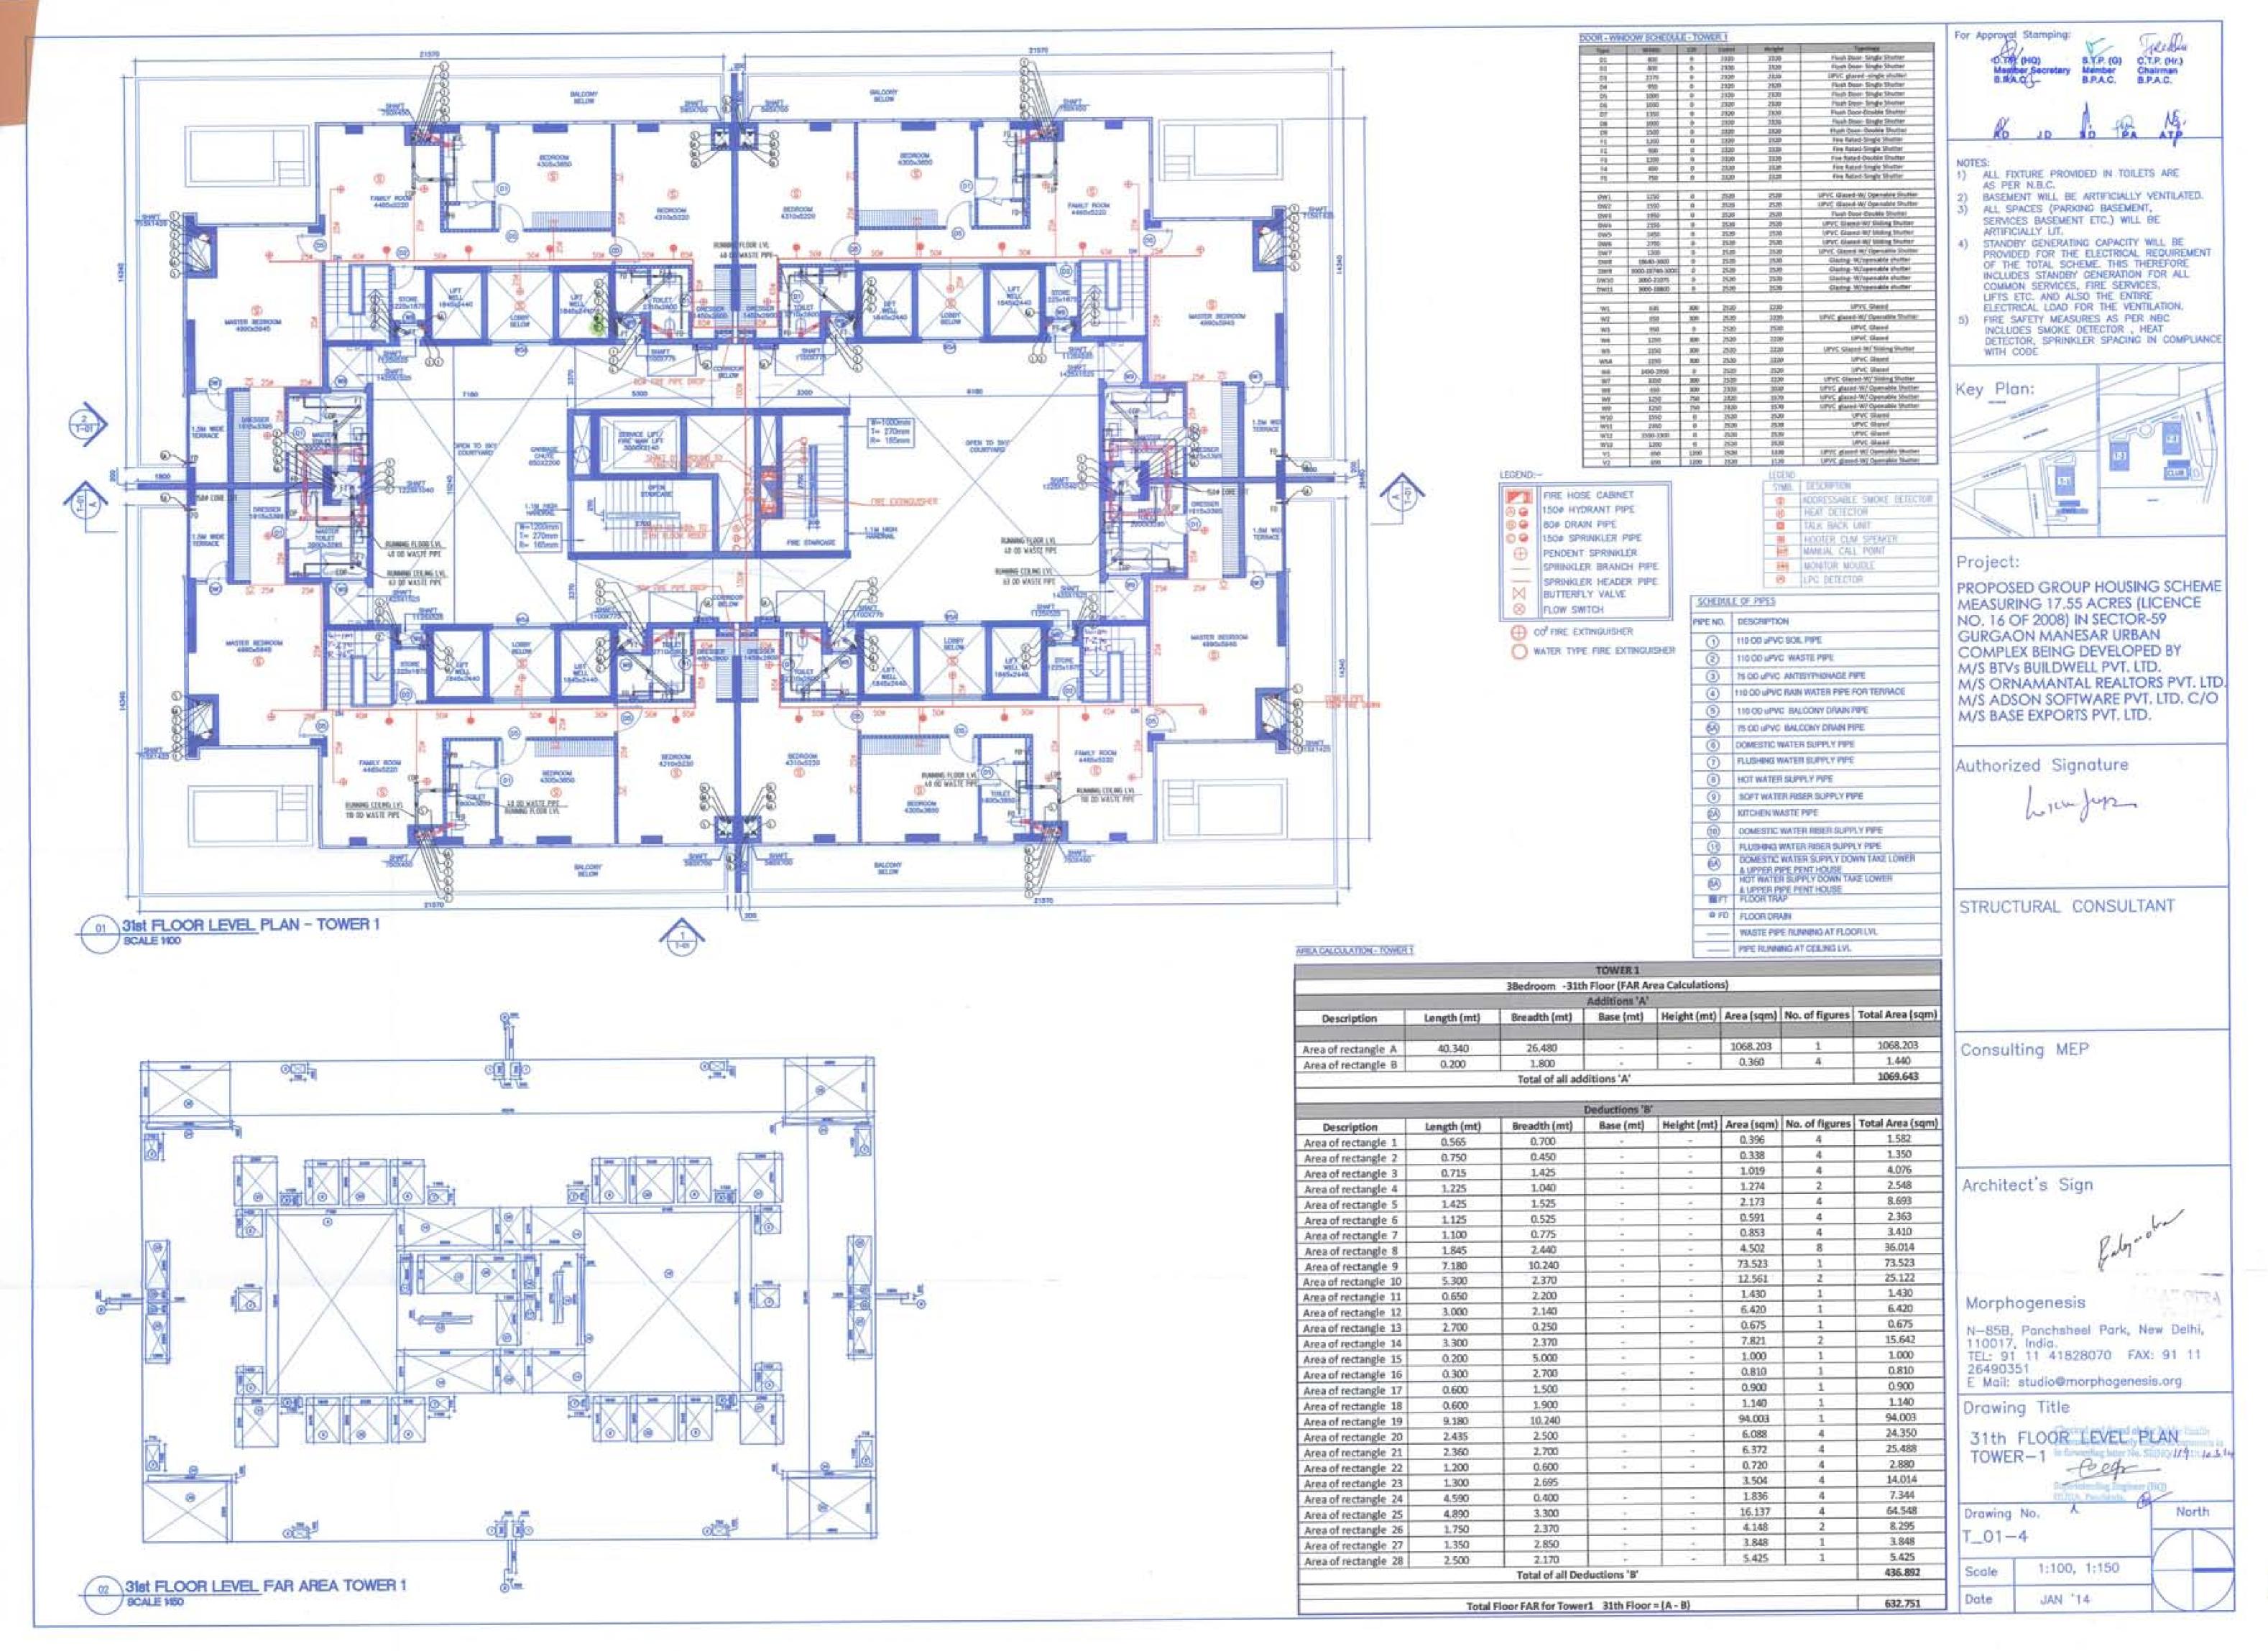

N.B.C.

2) BASEMENT WILL BE ARTIFICIALLY VENTILATED. 3) ALL SPACES (PARKING BASEMENT, SERVICES BASEMENT ETC.) WILL BE

ARTIFICIALLY LIT. 4) STANDBY GENERATING CAPACITY WILL BE PROVIDED FOR THE ELECTRICAL REQUIREMENT OF THE TOTAL SCHEME. THIS THEREFORE INCLUDES STANDBY GENERATION FOR ALL COMMON SERVICES, FIRE SERVICES, LIFTS ETC. AND ALSO THE ENTIRE

ELECTRICAL LOAD FOR THE VENTILATION. 5) FIRE SAFETY MEASURES AS PER NBC INCLUDES SMOKE DETECTOR , HEAT DETECTOR, SPRINKLER SPACING IN COMPLIANCE WITH CODE



STRUCTURAL CONSULTANT

Consulting MEP

Architect's Sign

N-85B, Panchsheel Park, New Delhi, 110017, India.
TEL: 91 11 41828070 FAX: 91 11 26490351
E Mail: studio@morphogenesis.org

Drawing Title

UPPER BASEMENT FLOOR PLAN & PARKING AREA CALCULATION:

Drawing No. BS-05/06

No rth















SYMEL LIGHTWING ARRESTON

THE RECEPTOR ACORESSABLE SMOKE DETECTOR
BEAT DETECTOR D. TALK BACK SAST INCOTER CUM SPEAKER. MONTOE MODELE HOTELETCH BYLL

FIRE HOSE CARNET (5) G 150¢ HYDRANT PIPE @ @ BO# DRAIN PIPE 150# SPRINKLER PIPE PENDENT SPRINKLER SPRINKLER BRANCH PIPE SPRINKLER HEADER PIPE BUTTERFLY VALVE FLOW SWITCH

CO PRE EXTINQUISHER WATER TYPE FIRE EXTINGUISHER

| PIPE NO. | DESCRIPTION                                                      |
|----------|------------------------------------------------------------------|
| 0        | 110 OD uPVC BOIL PIPE                                            |
| (2)      | 110 CD uPVC WASTE PIPE                                           |
| (3)      | 75 00 LEYC ANTISYTHONAGE PIPE                                    |
| (0)      | 110 CO aPVC