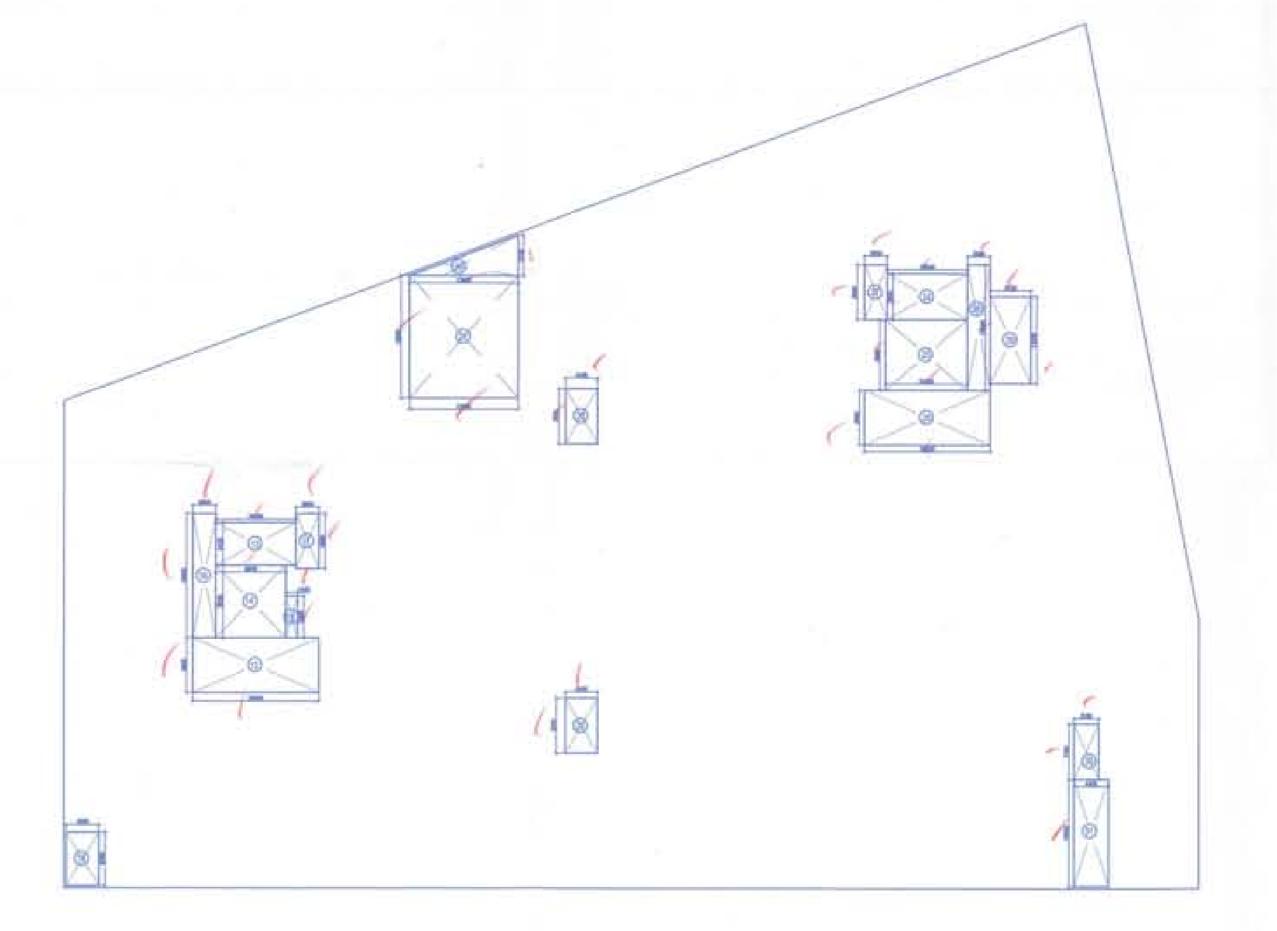

|                   |                 |             |            |                | 15284.092       |  |  |  |



BASEMENT B



UPPER BASEMENT FLOOR- AREA CALCULATION SCALE 1:500



**BASEMENT A** 

|                      | non cours   |                      |                                     |                        |
|----------------------|-------------|----------------------|-------------------------------------|------------------------|
|                      | H CILL LVL. | LINTEL LVL.          | SIZE (HxW)                          | REMARK                 |
| 1200<br>1100<br>1200 |             | 2400<br>2400<br>2400 | 2400x1200<br>2400x1100<br>2400x1200 | Fire Door<br>Fire Door |
| 1500<br>1200<br>3000 | <u> </u>    | 2400<br>2150<br>2750 | 2400x1500<br>2150x1200<br>2750x3000 | Fire Door<br>Fire Door |
| 2000                 |             | 2400                 | 2400x2000<br>2400x1200              | Door<br>Door           |

BASEMENT B

UPPER BASEMENT -SE