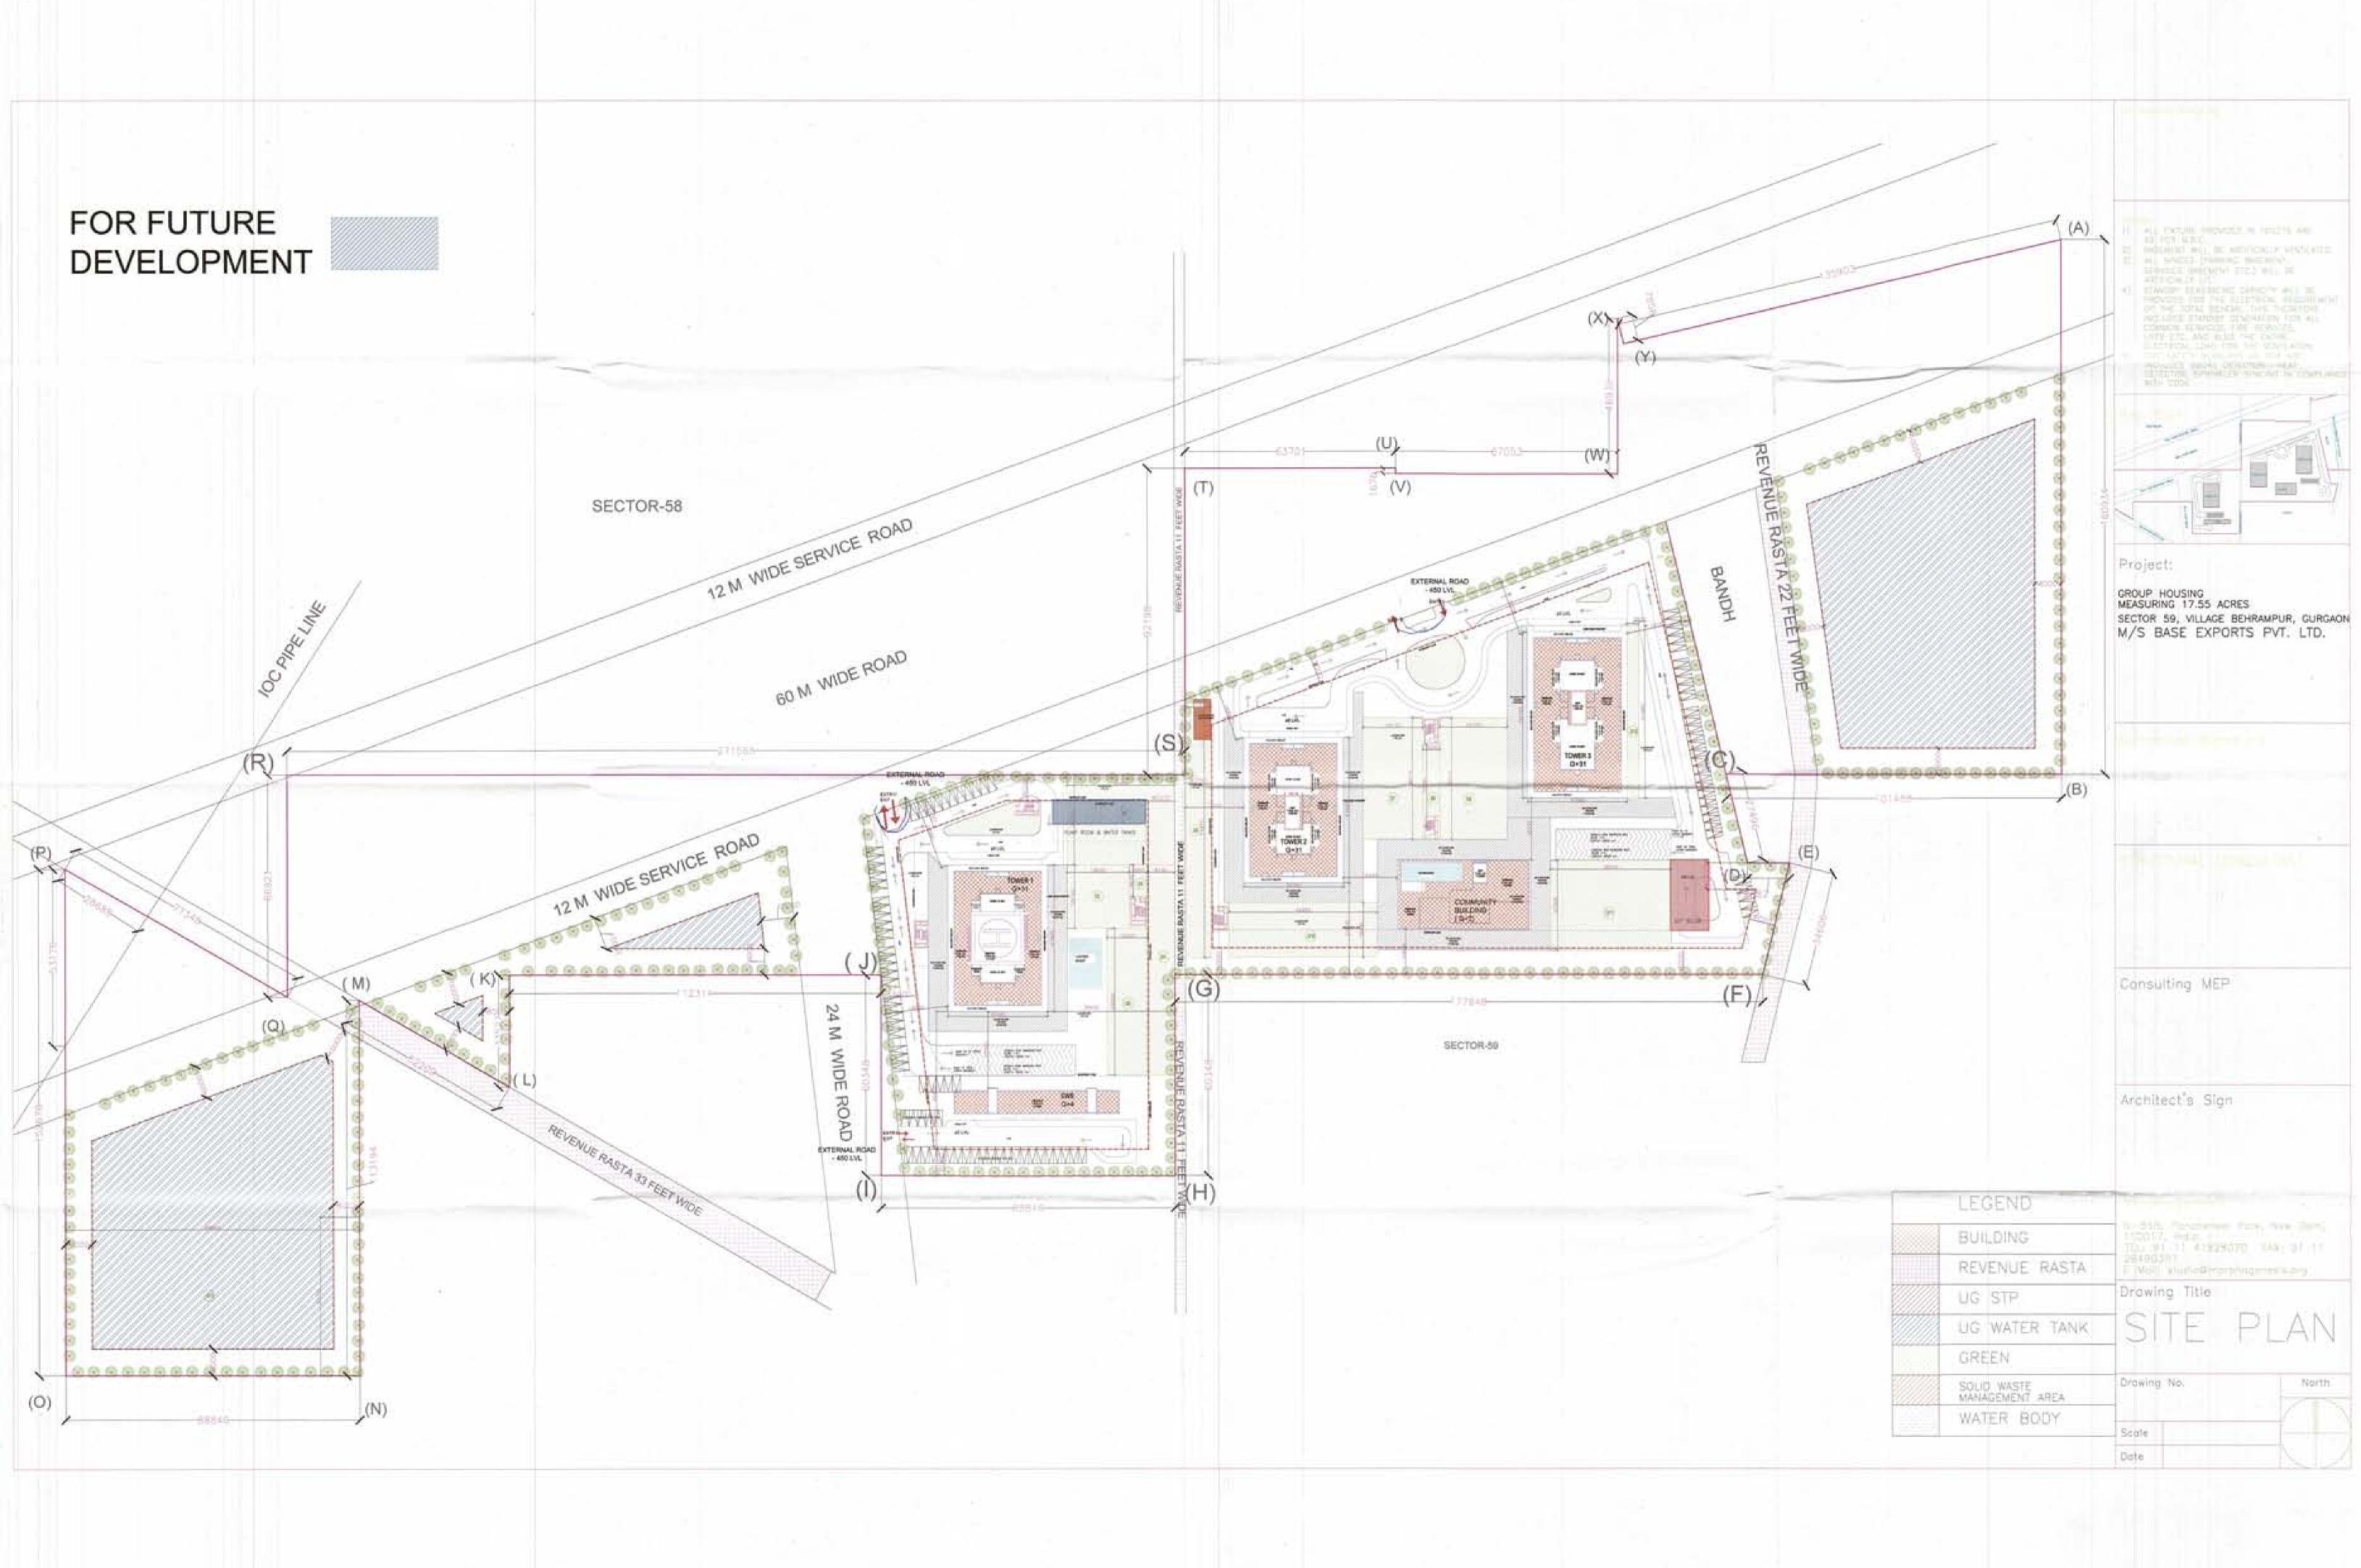

|  |  |
|----------------------------------------------------|------------------------------------------------------------------------------------------|--|--|
| WHITE GOODS IN KITCHEN                             | MICROWAVE, DISHWASHER, OVEN AND BUILT-IN-REFRIGERATOR                                    |  |  |
| WARDROBES                                          | MADE FROM MR PLY & GERMAN HARDWARE IN PU AND VENEER FINISH IN ALL BEDROOMS               |  |  |
| I AUTOMATION/OTHERS                                | CENTRAL AC CONTROL, CURTAIN CONTROL - LIVING AND DINING AREA, ELECTRONIC MAINDOOR LOCK & |  |  |
|                                                    | OCCUPANCY SENSORS IN TOILETS                                                             |  |  |