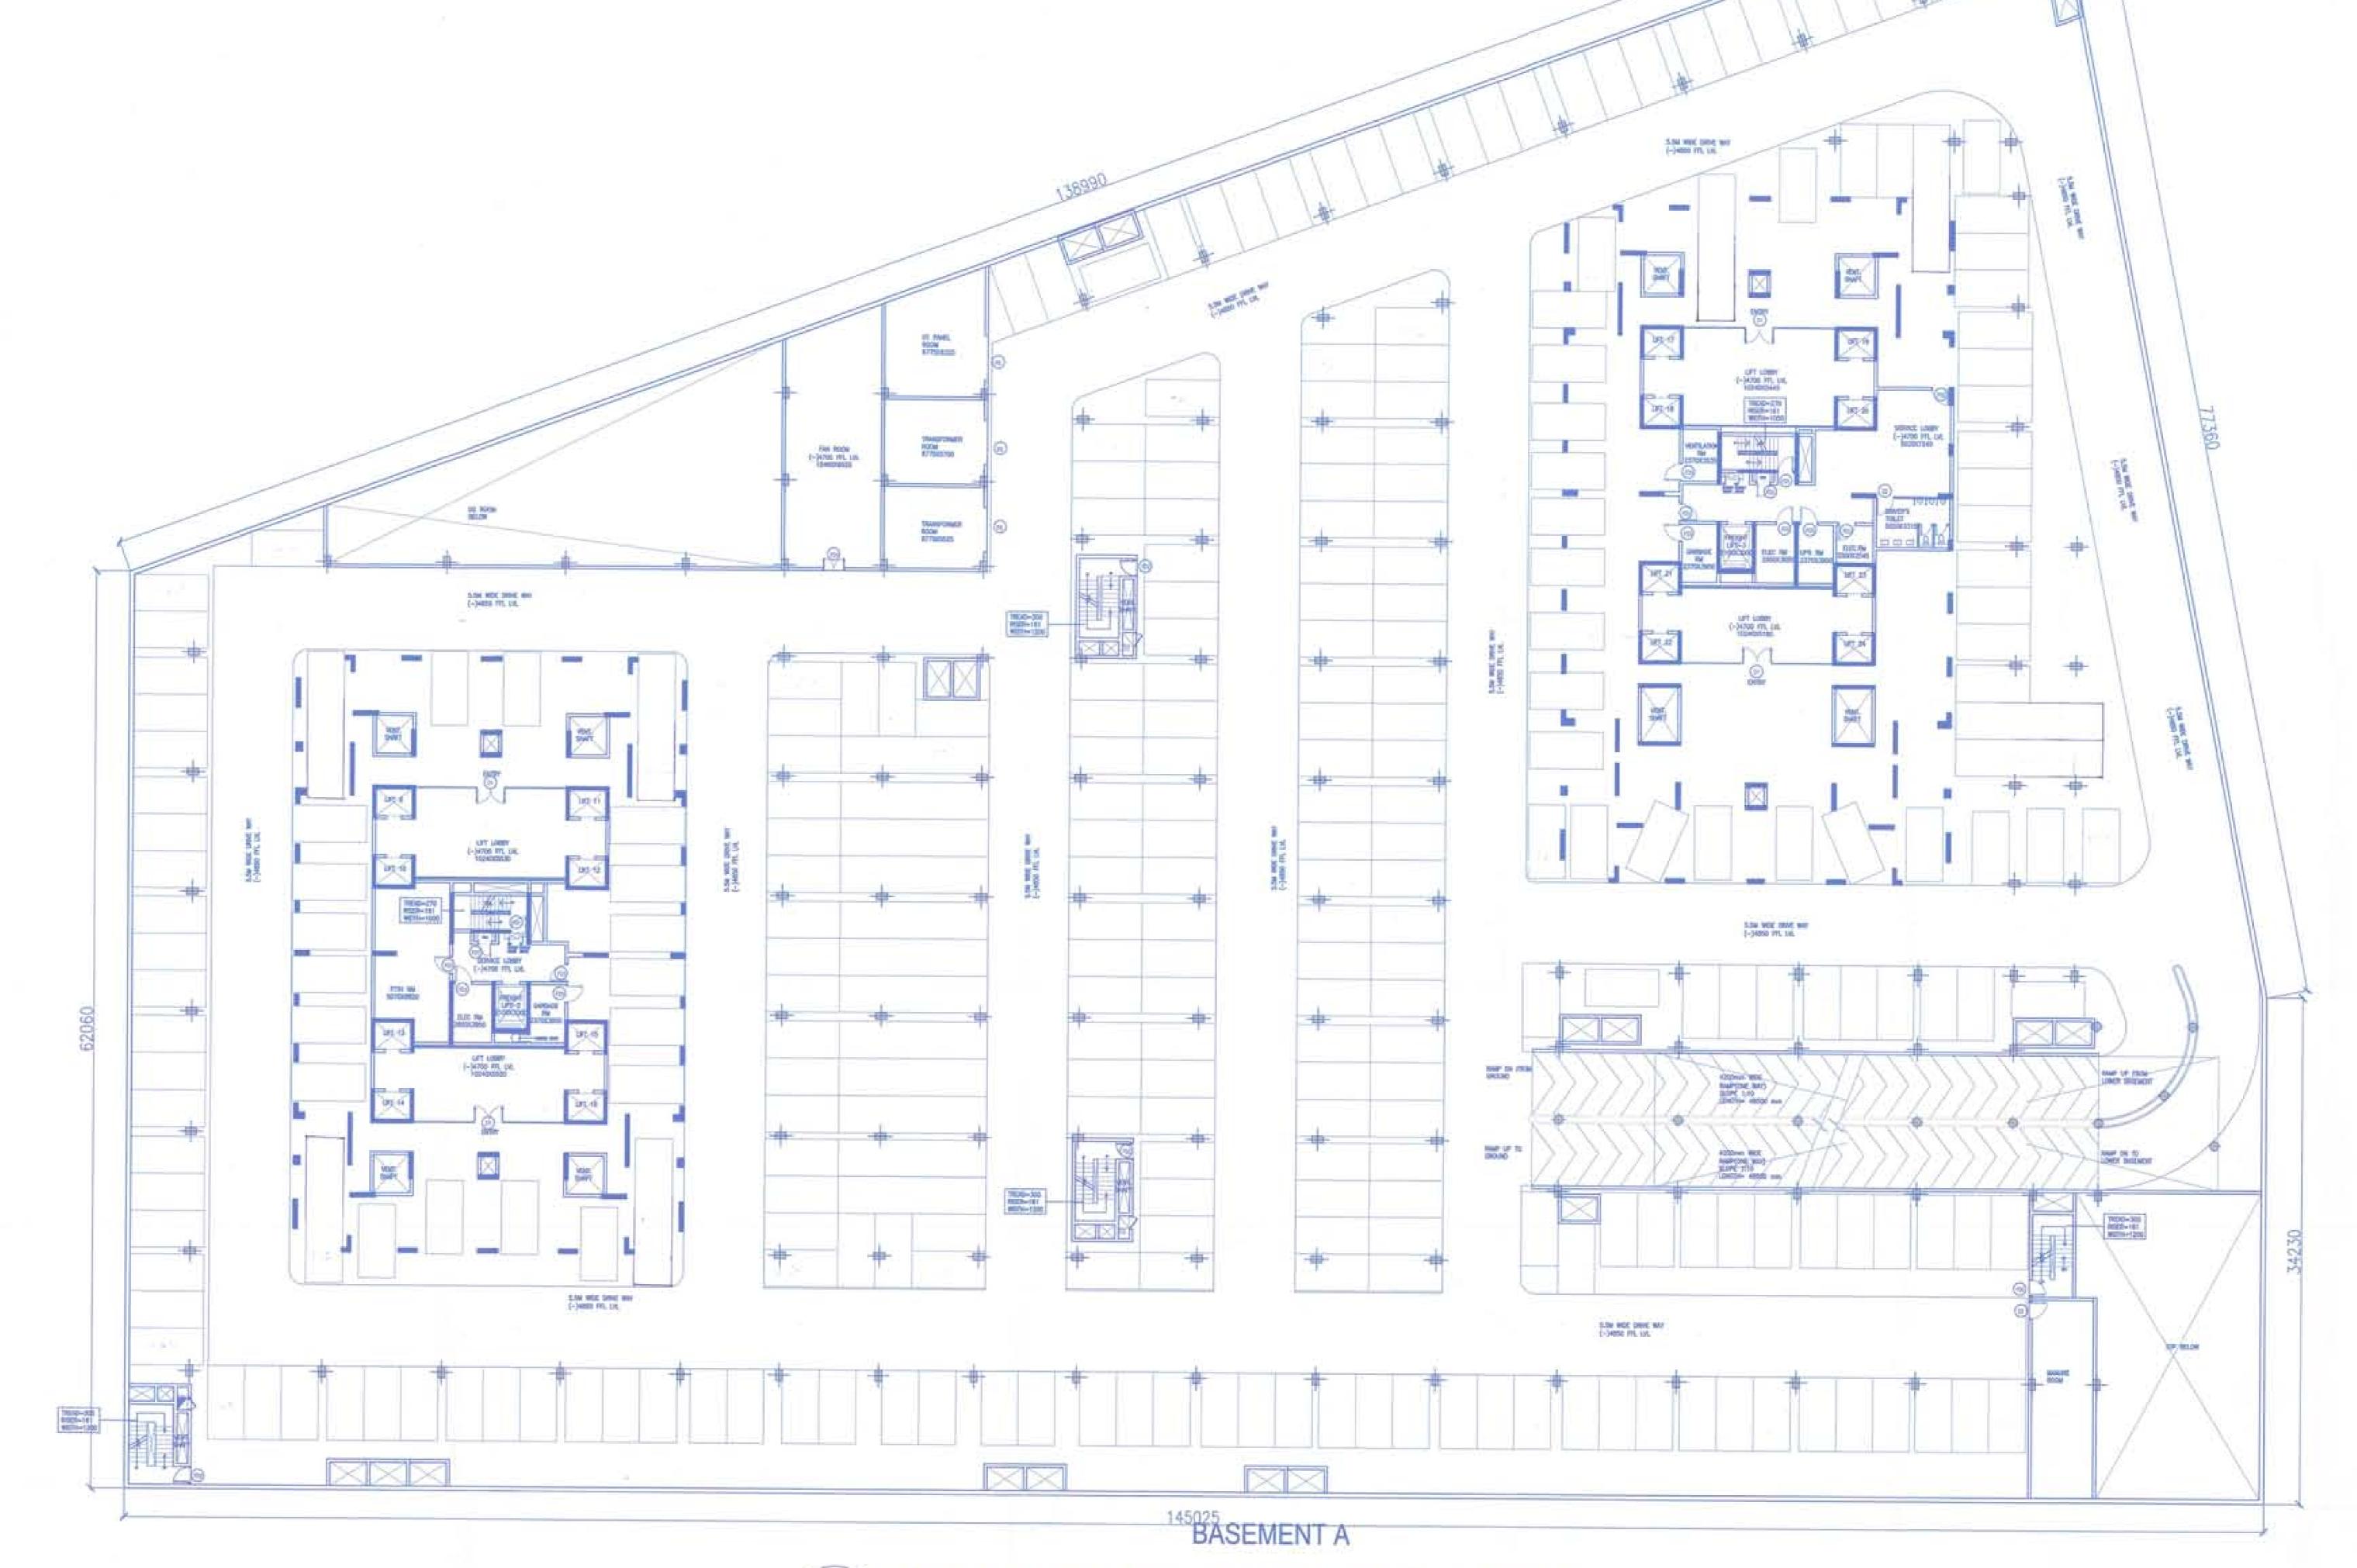

, FIRE SERVICES, LIFTS ETC. AND ALSO THE ENTIRE

ELECTRICAL LOAD FOR THE VENTILATION. 5) FIRE SAFETY MEASURES AS PER NBC INCLUDES SMOKE DETECTOR . HEAT DETECTOR, SPRINKLER SPACING IN COMPLIANCE WITH CODE

## Project:

REVISED BASEMENT PLAN IN GROUP HOUSING SCHEME MEASURING 17.55 ACRES (LICENCE NO. 16 OF 2008) IN SECTOR-59 GURGAON MANESAR URBAN COMPLEX BEING DEVELOPED BY M/S BTVs BUILDWELL PVT. LTD. M/S ORNAMANTAL REALTORS
PVT. LTD.

M/S ADSON SOFTWARE PVT. LTD EYTO OM 78 BAISE OF MPORTS PVT.



STRUCTURAL CONSULTANT

Consulting MEP

Architect's Sign



## Morphogenesis

N-85B, Panchsheel Park, New Delhi, 110017, India. TEL: 91 11 41828070 FAX: 91 11 26490351 E Mail: studio@morphogenesis.org

Drawing Title

UPPER BASEMENT AREA CALCULATION:

VG. Drawing No. North BS-05.1/06 Scale JAN '16





UPPER BASEMENT FLOOR PLAN @ -4700 LVL.
SCALE 1:200

## PARKING CALCULATIONS UPPER BASEMENT (A&B)

BASEMENT AREA = 17102.15 **DEDUCTIONS** = 1818.057 PARKING AREA = 15284.092 ECS @ 35 SQM / CAR = 436 PROPOSED = 408 CARS

1) ALL FIXTURE PROVIDED IN TOILETS ARE AS PER N.B.C.

2) BASEMENT WILL BE ARTIFICIALLY VENTILATED. 3) ALL SPACES (PARKING BASEMENT, SERVICES BASEMENT ETC.) WILL BE

ARTIFICIALLY LIT. 4) STANDBY GENERATING CAPACITY WILL BE PROVIDED FOR THE ELECTRICAL REQUIREMENT OF THE TOTAL SCHEME. THIS THEREFORE INCLUDES STANDBY GENERATION FOR ALL COMMON SERVICES, FIRE SERVICES, LIFTS ETC. AND ALSO THE ENTIRE

ELECTRICAL LOAD FOR THE VENTILATION. 5) FIRE SAFETY MEASURES AS PER NBC INCLUDES SMOKE DETECTOR , HEAT DETECTOR, SPRINKLER SPACING IN COMPLIANCE WITH CODE



STRUCTURAL CONSULTANT