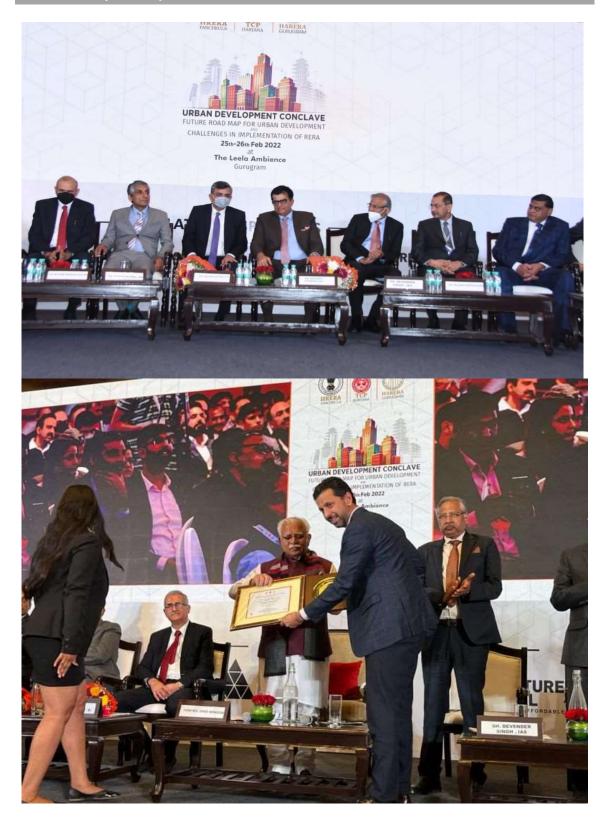

#### C. Outreach Programme

1. The Town and Country Planning Department, Haryana in association with the Haryana Real Estate Regulatory Authority, Gurugram and Haryana Real Estate Regulatory Authority, Panchkula, organised a two-day seminar on the topic:

"Urban Development Conclave -Future Roadmap for Urban Development and Challenges in Implementation of RERA"

on 25<sup>th</sup> and 26<sup>th</sup> February 2022 in the hotel Leela Ambience, Gurugram with NAREDCO and CREDAI being the event partners in this conference. M/s Primus Partners were the knowledge partners in conducting Haryana Urban Development Conclave.

Chairmen of RERA authorities across the country had attended the conference and shared their opinions and suggestions on the matters discussed in the panel.

Key outcomes envisaged from the Urban Development Conclave were as under: