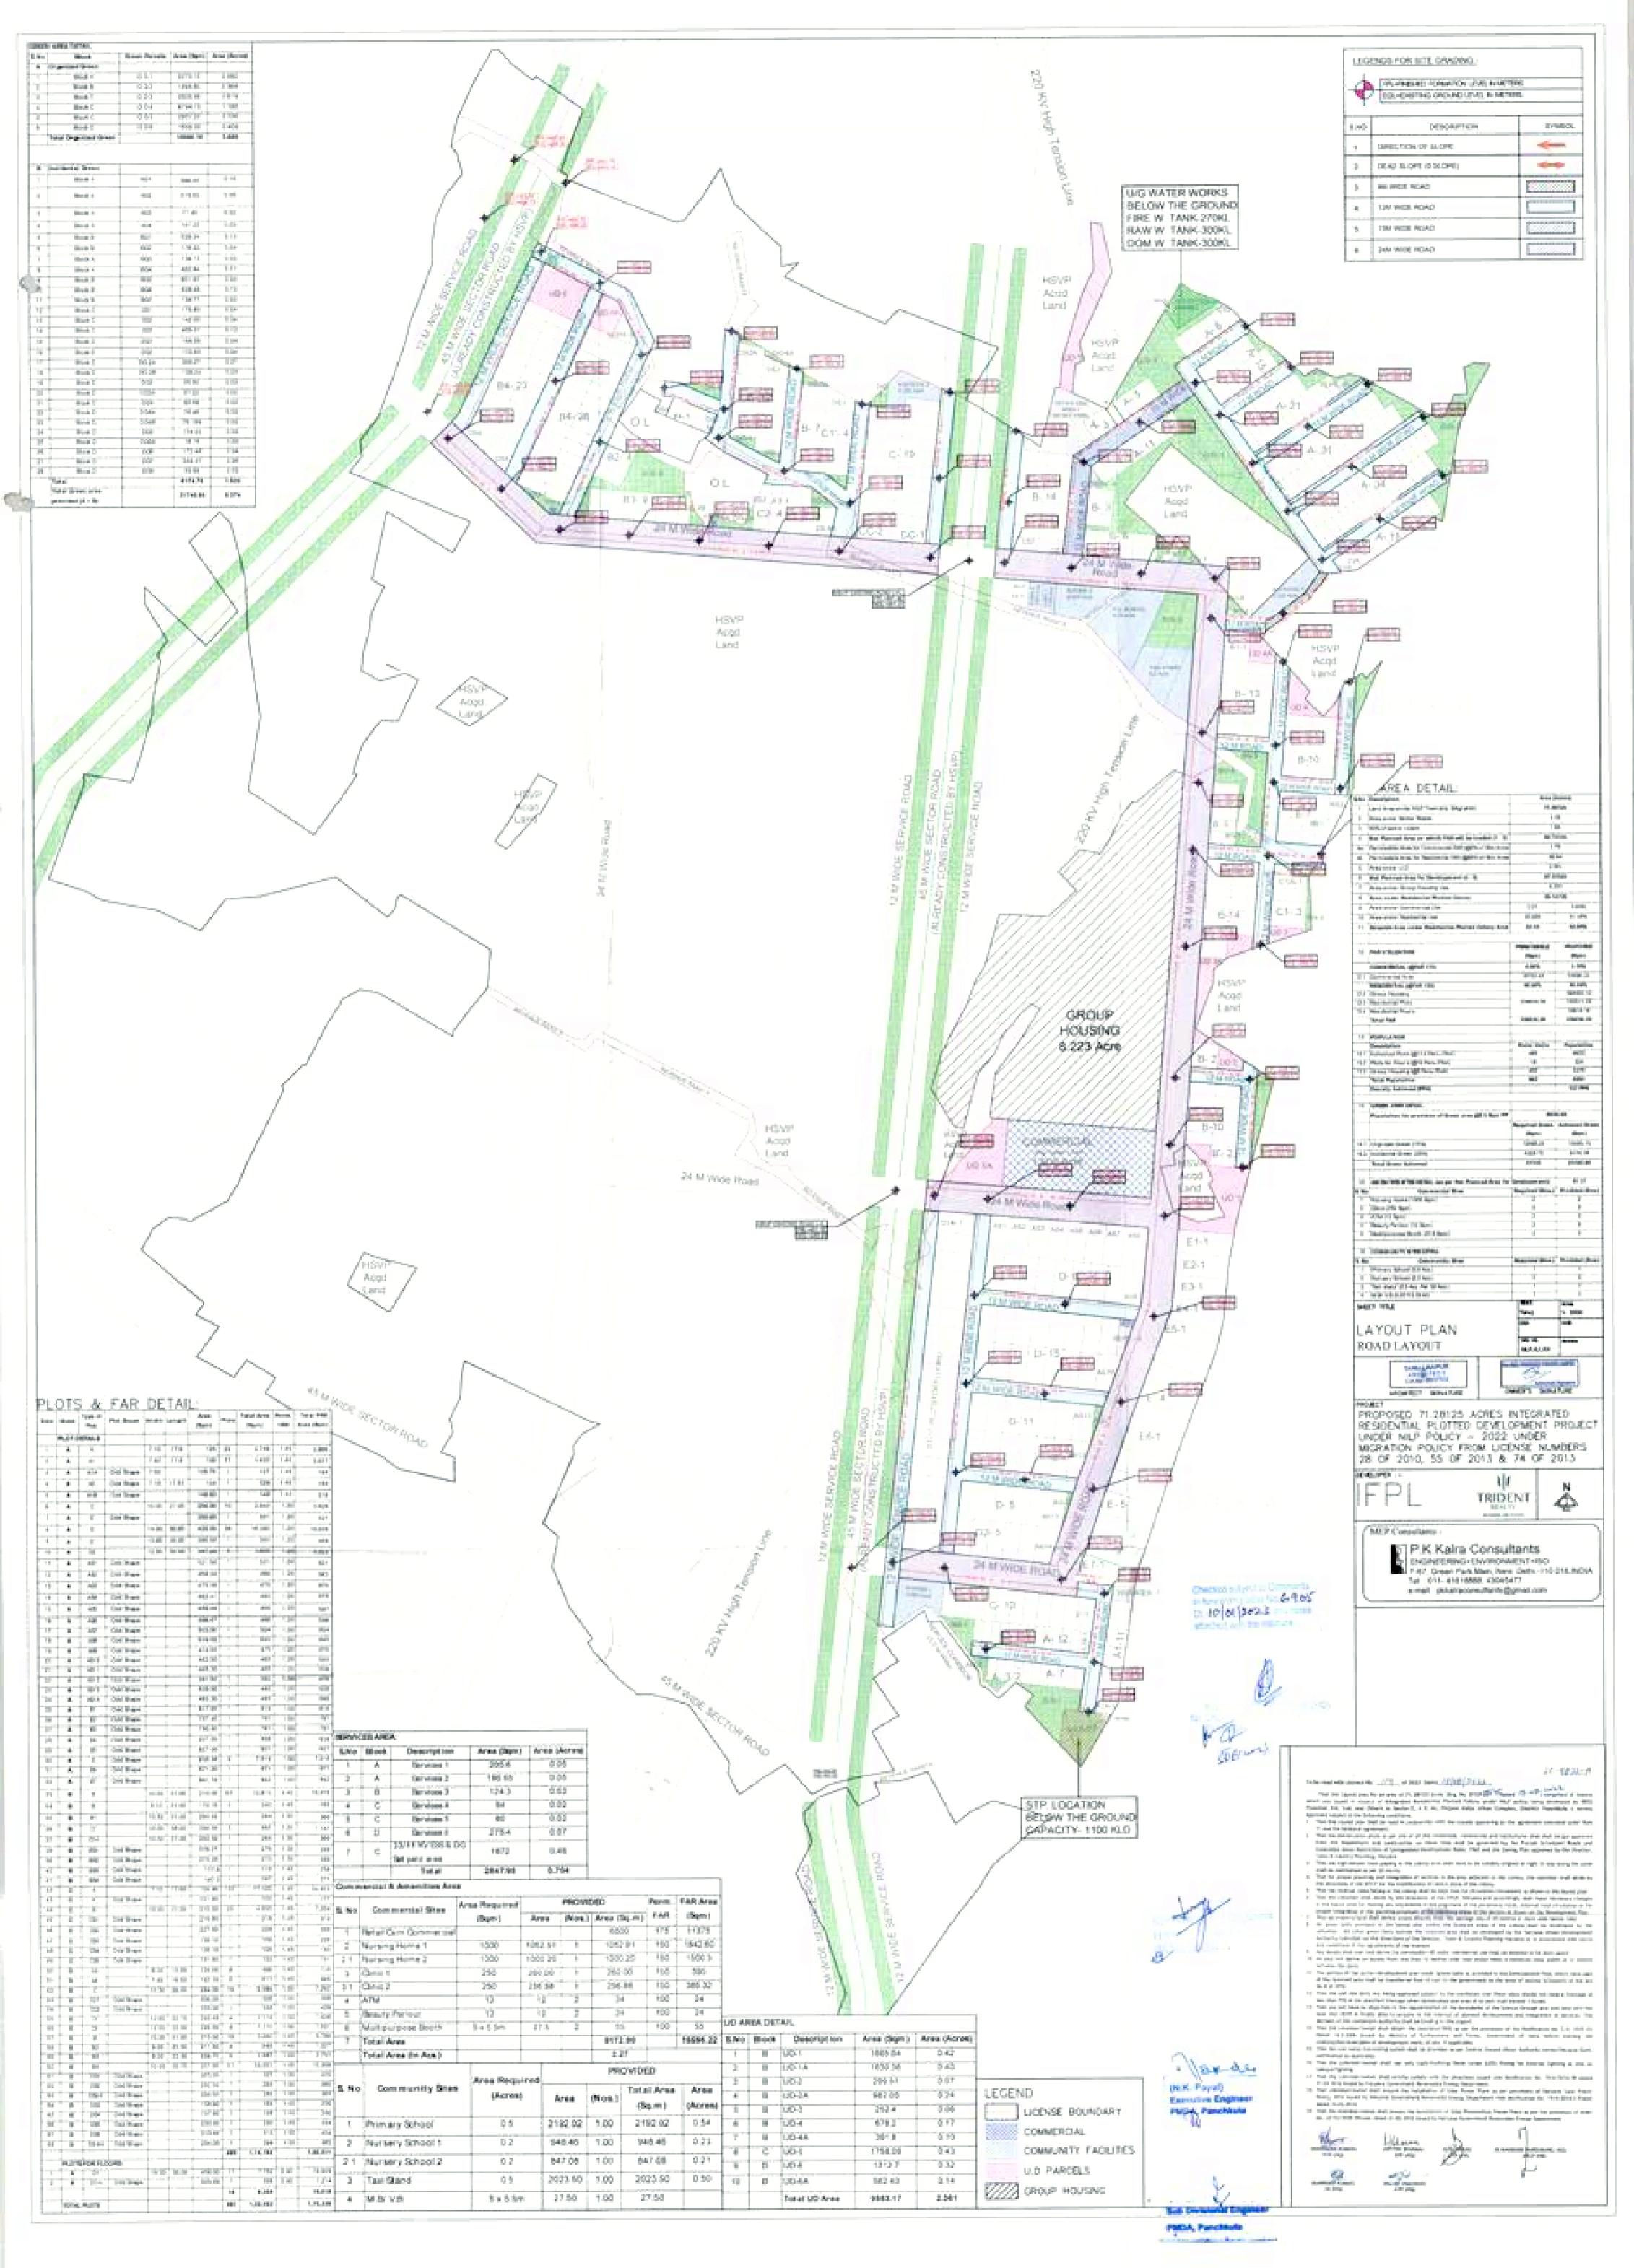

This service estimate has been fremed for the area of 71.28125 across of residential plotted colony being developed by M/s Trident Hills Private Limited. The services have been designed with a view to integrate any further extension of area with the presently licensed area and also with master / external services to be lated by HSVP, with salient features as under.

### 4. ROADS:

The cost for the same has been considered in the estimate. The work will be carried out in accordance with the standard specifications of Ministry of Road Transport and Highways (MoRT&H) and PWD (B&R) department of Haryana Govt. And Jan work 456 359 come from the property of the part of the par

#### 5. STREET LIGHTING

Provision for street lighting of proposed area has been made.

Sugar Sugar

## 6. HORTICULTURE

Estimates and details of plantation, landscaping, signage, etc. has been included. Mr. Frank of Jan Strang