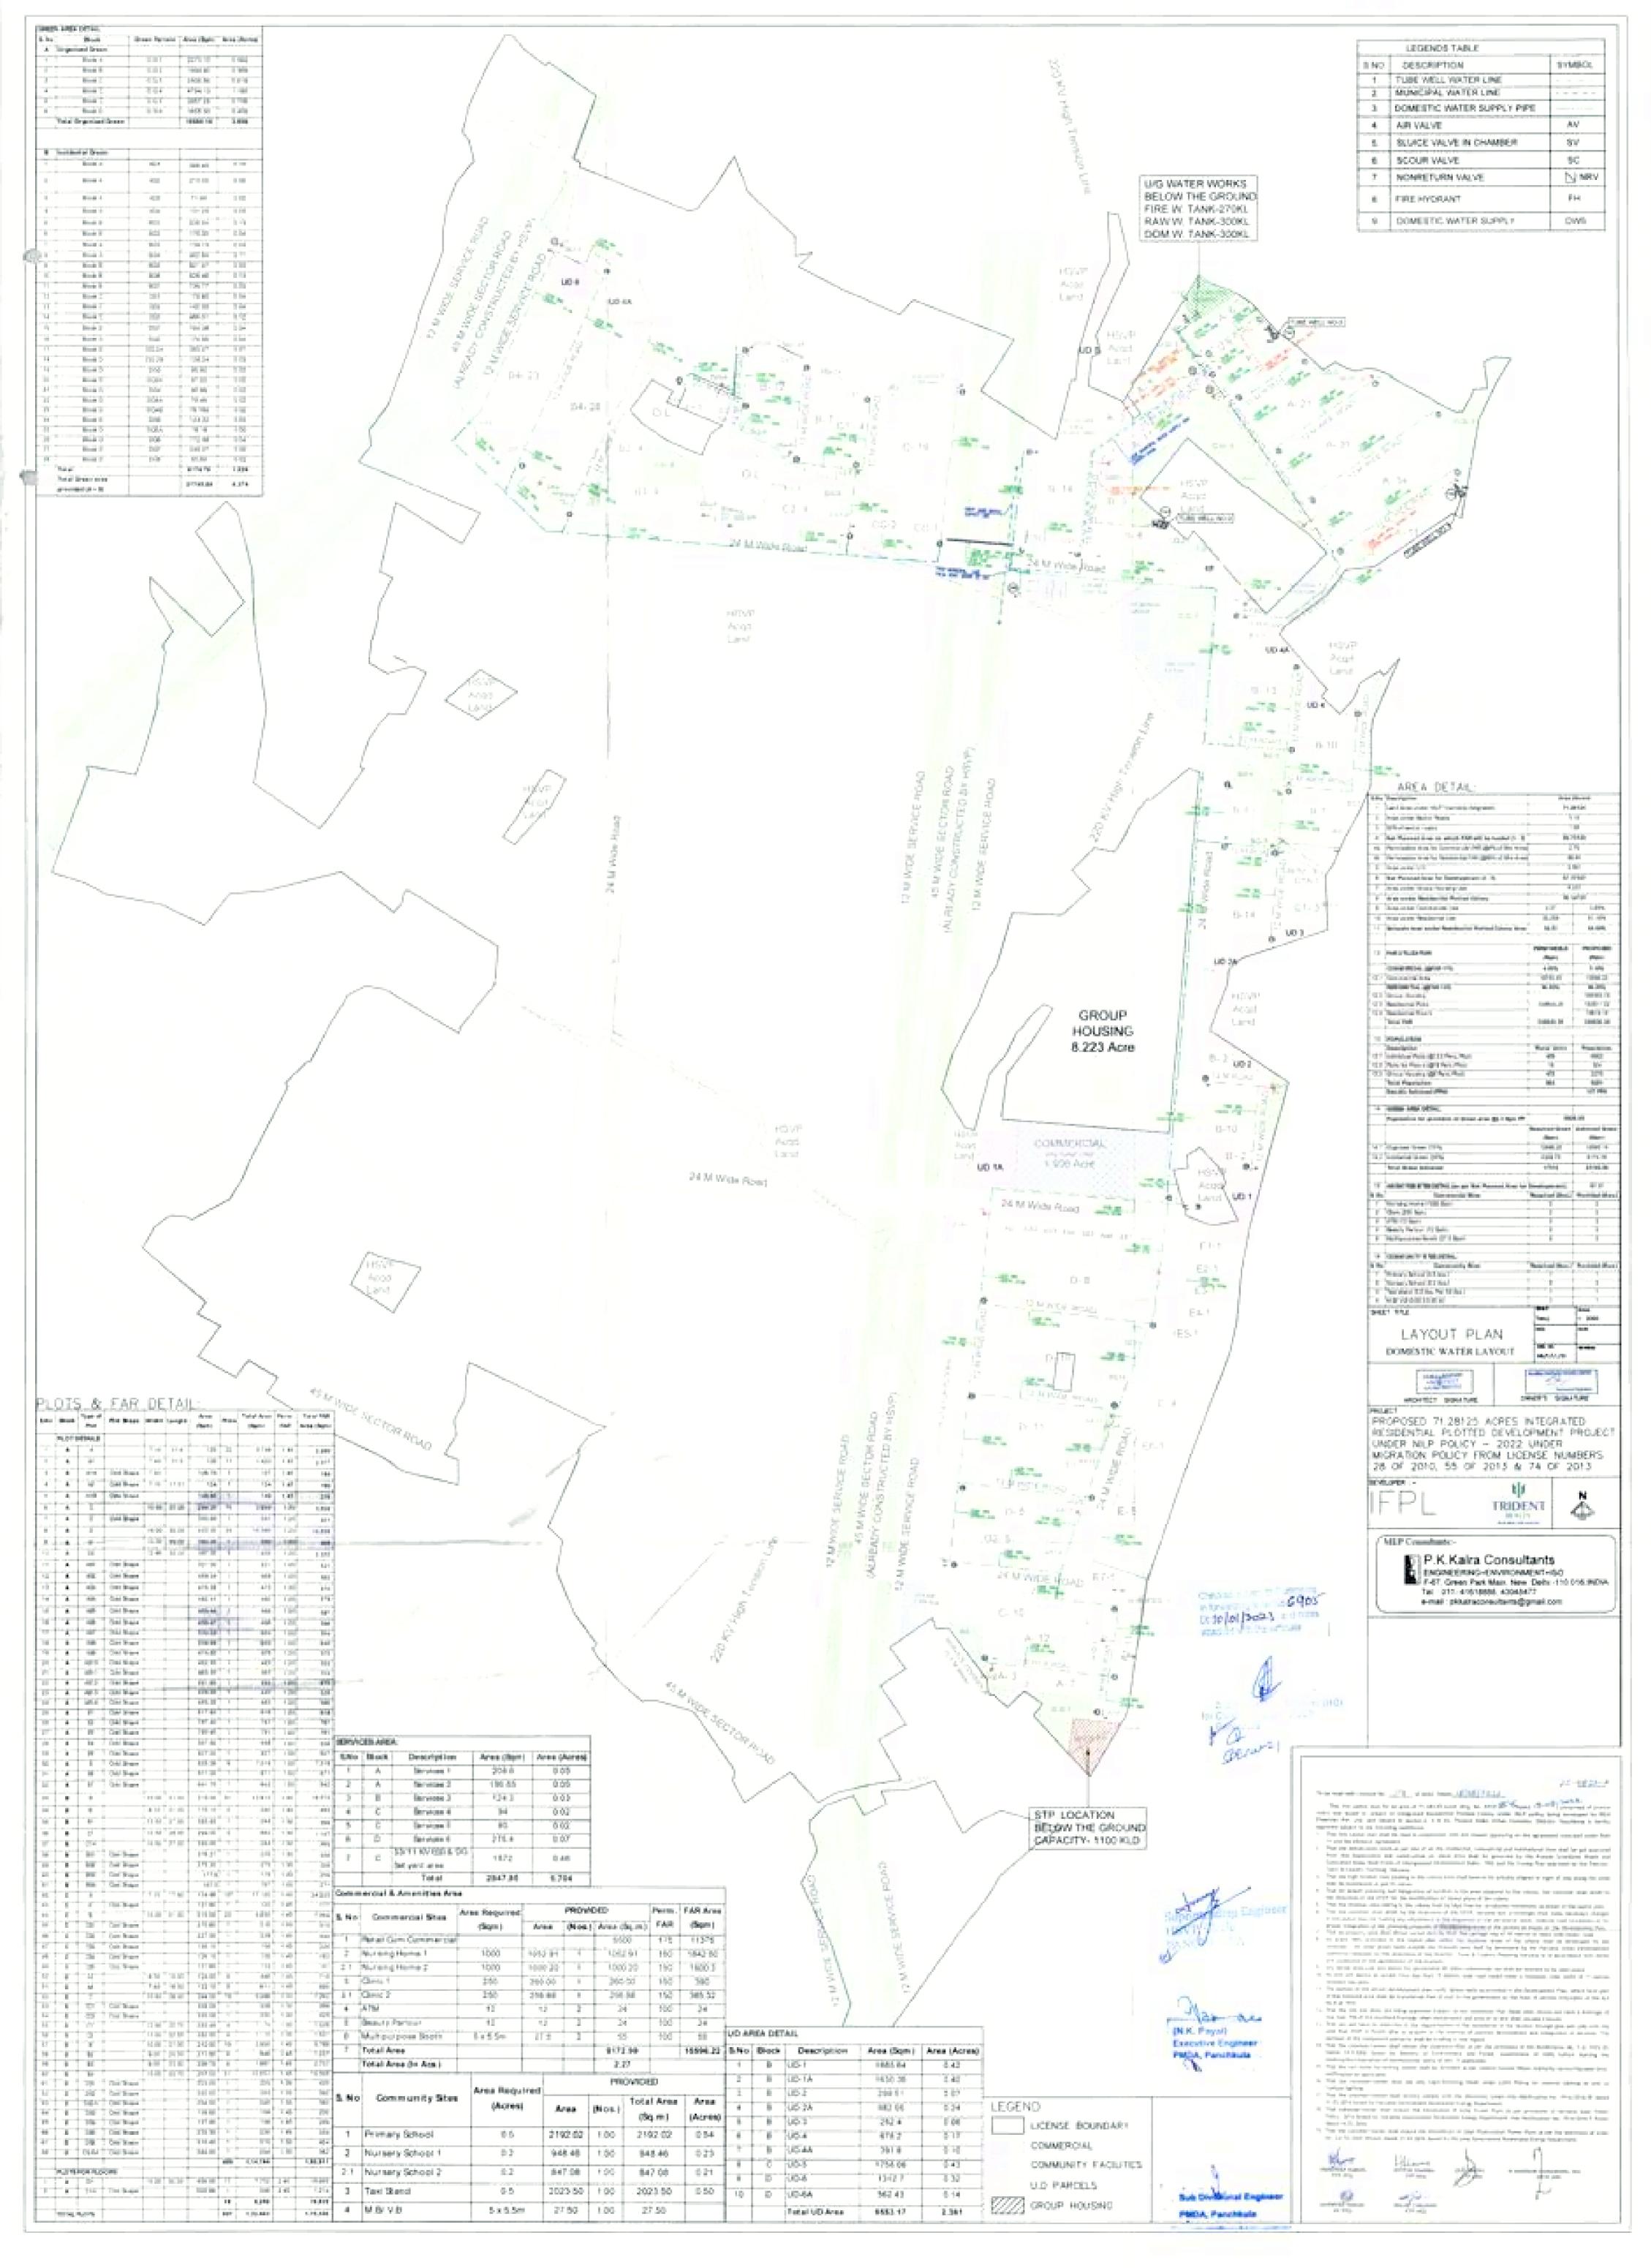

#### Source

The present source of water supply for the proposed development shall be from ground water as the underground water in this area is sweet & potable and fit for human consumption. It has been proposed to install 3 Nos. of tube wells for the present i.e. till HSVP tays the external services to supply the water for which EDC is being paid to HSVP. It has been proposed to construct underground tanks of capacity as per attached details for domestic purpose. The underground tanks will be filled up from the proposed tube wells or HSVP riser. The underground tanks will be construct underground tanks will be constructed up from the proposed tube wells or HSVP riser. The underground tanks will be constructed up from the proposed tube wells or HSVP riser.

#### Design

The scheme has been designed for the population of 6928 persons considering 13.5 persons for general plots and 18 persons for plots under Jopes, The rate of water supply per head per day has been taken as 172.50 liters as per HSVP norms. The total water supply requirement calculations for the populations are given in attached sheets. The pipe lines have been designed on "Hazen - William formula" with value of "O" as 100 & taking peak Factor of 3.0 as per norms & guidelines.

### Distribution System

The water from the tube wells / HSVP supply mains shall be stored in to the ground level service reservoir and it will be filtered and chlorinated in the GLSR. The chlorinated water will be pumped and supply to the plots. The distribution system for this development has been designed for 172.5 liters per person per day @ 3.0 times. the average flow on Hazen Williams formula with C-100. Necessary provision for laying (DI-K9) pipes conforming to IS 8329 along with valves and specials has been made in this estimate.

#### Pumping Equipments

It has been proposed to install pumping set as described in the detailed calculations with standby of equal capacity. The provision for standby generating set has been provided in case of any electricity failure. Generator will be provided separately or added to the capacity of main generator.