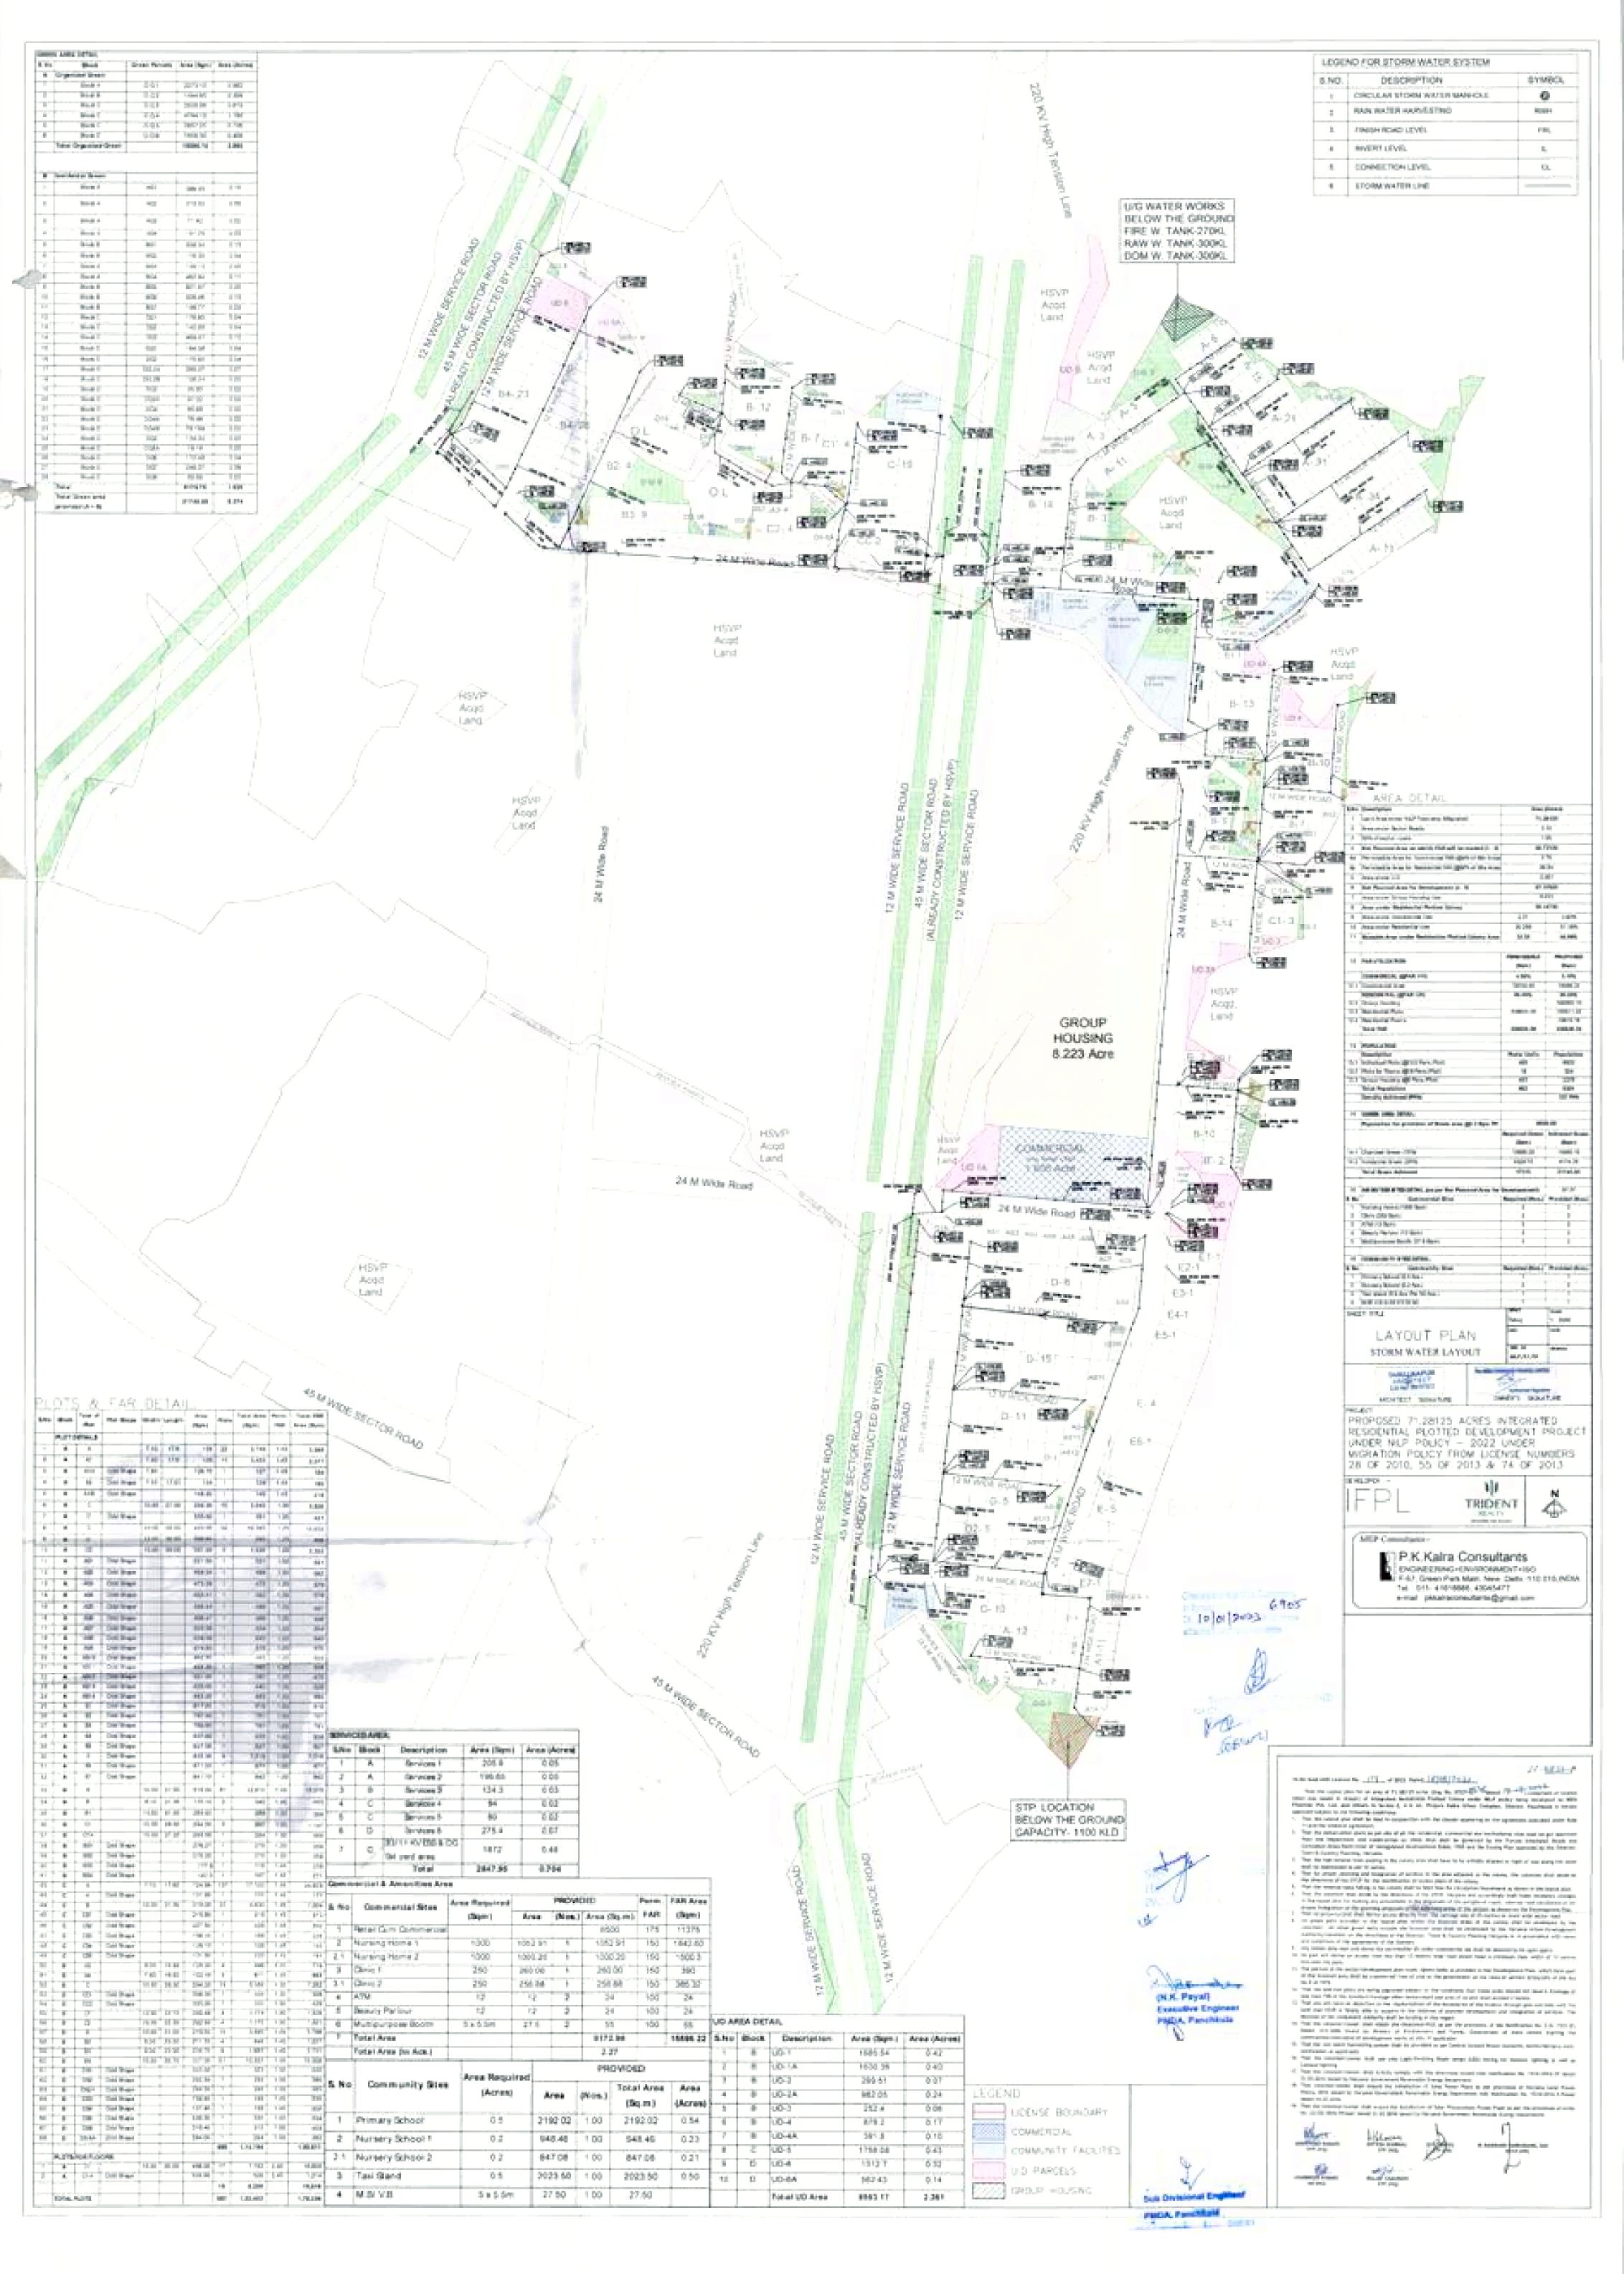

### 3. STORM WATER DRAINAGE

It is proposed to lay underground RCC NP3 pipe with required number of manholes / catch basins for disposal of storm water which will be connected to rainwater harvesting structures and recharged to underground aquifer as per CGWA guidelines and EIA norms. Overflow connections shall also be provided to connect excess storm-water ran-off in case of stadden high downpour by laying a Storm water line from the proposed site will be connected to main HSVP storm water line on HSVP sector road.

The intensity of rainfall has been taken as 6.25 mm per hour. A minimum size of 400 mm dia RCC NP3 for storm water will be provided and designed as per manning's formula. Necessary provision of rain water harvesting arrangement has also been taken in this estimate.