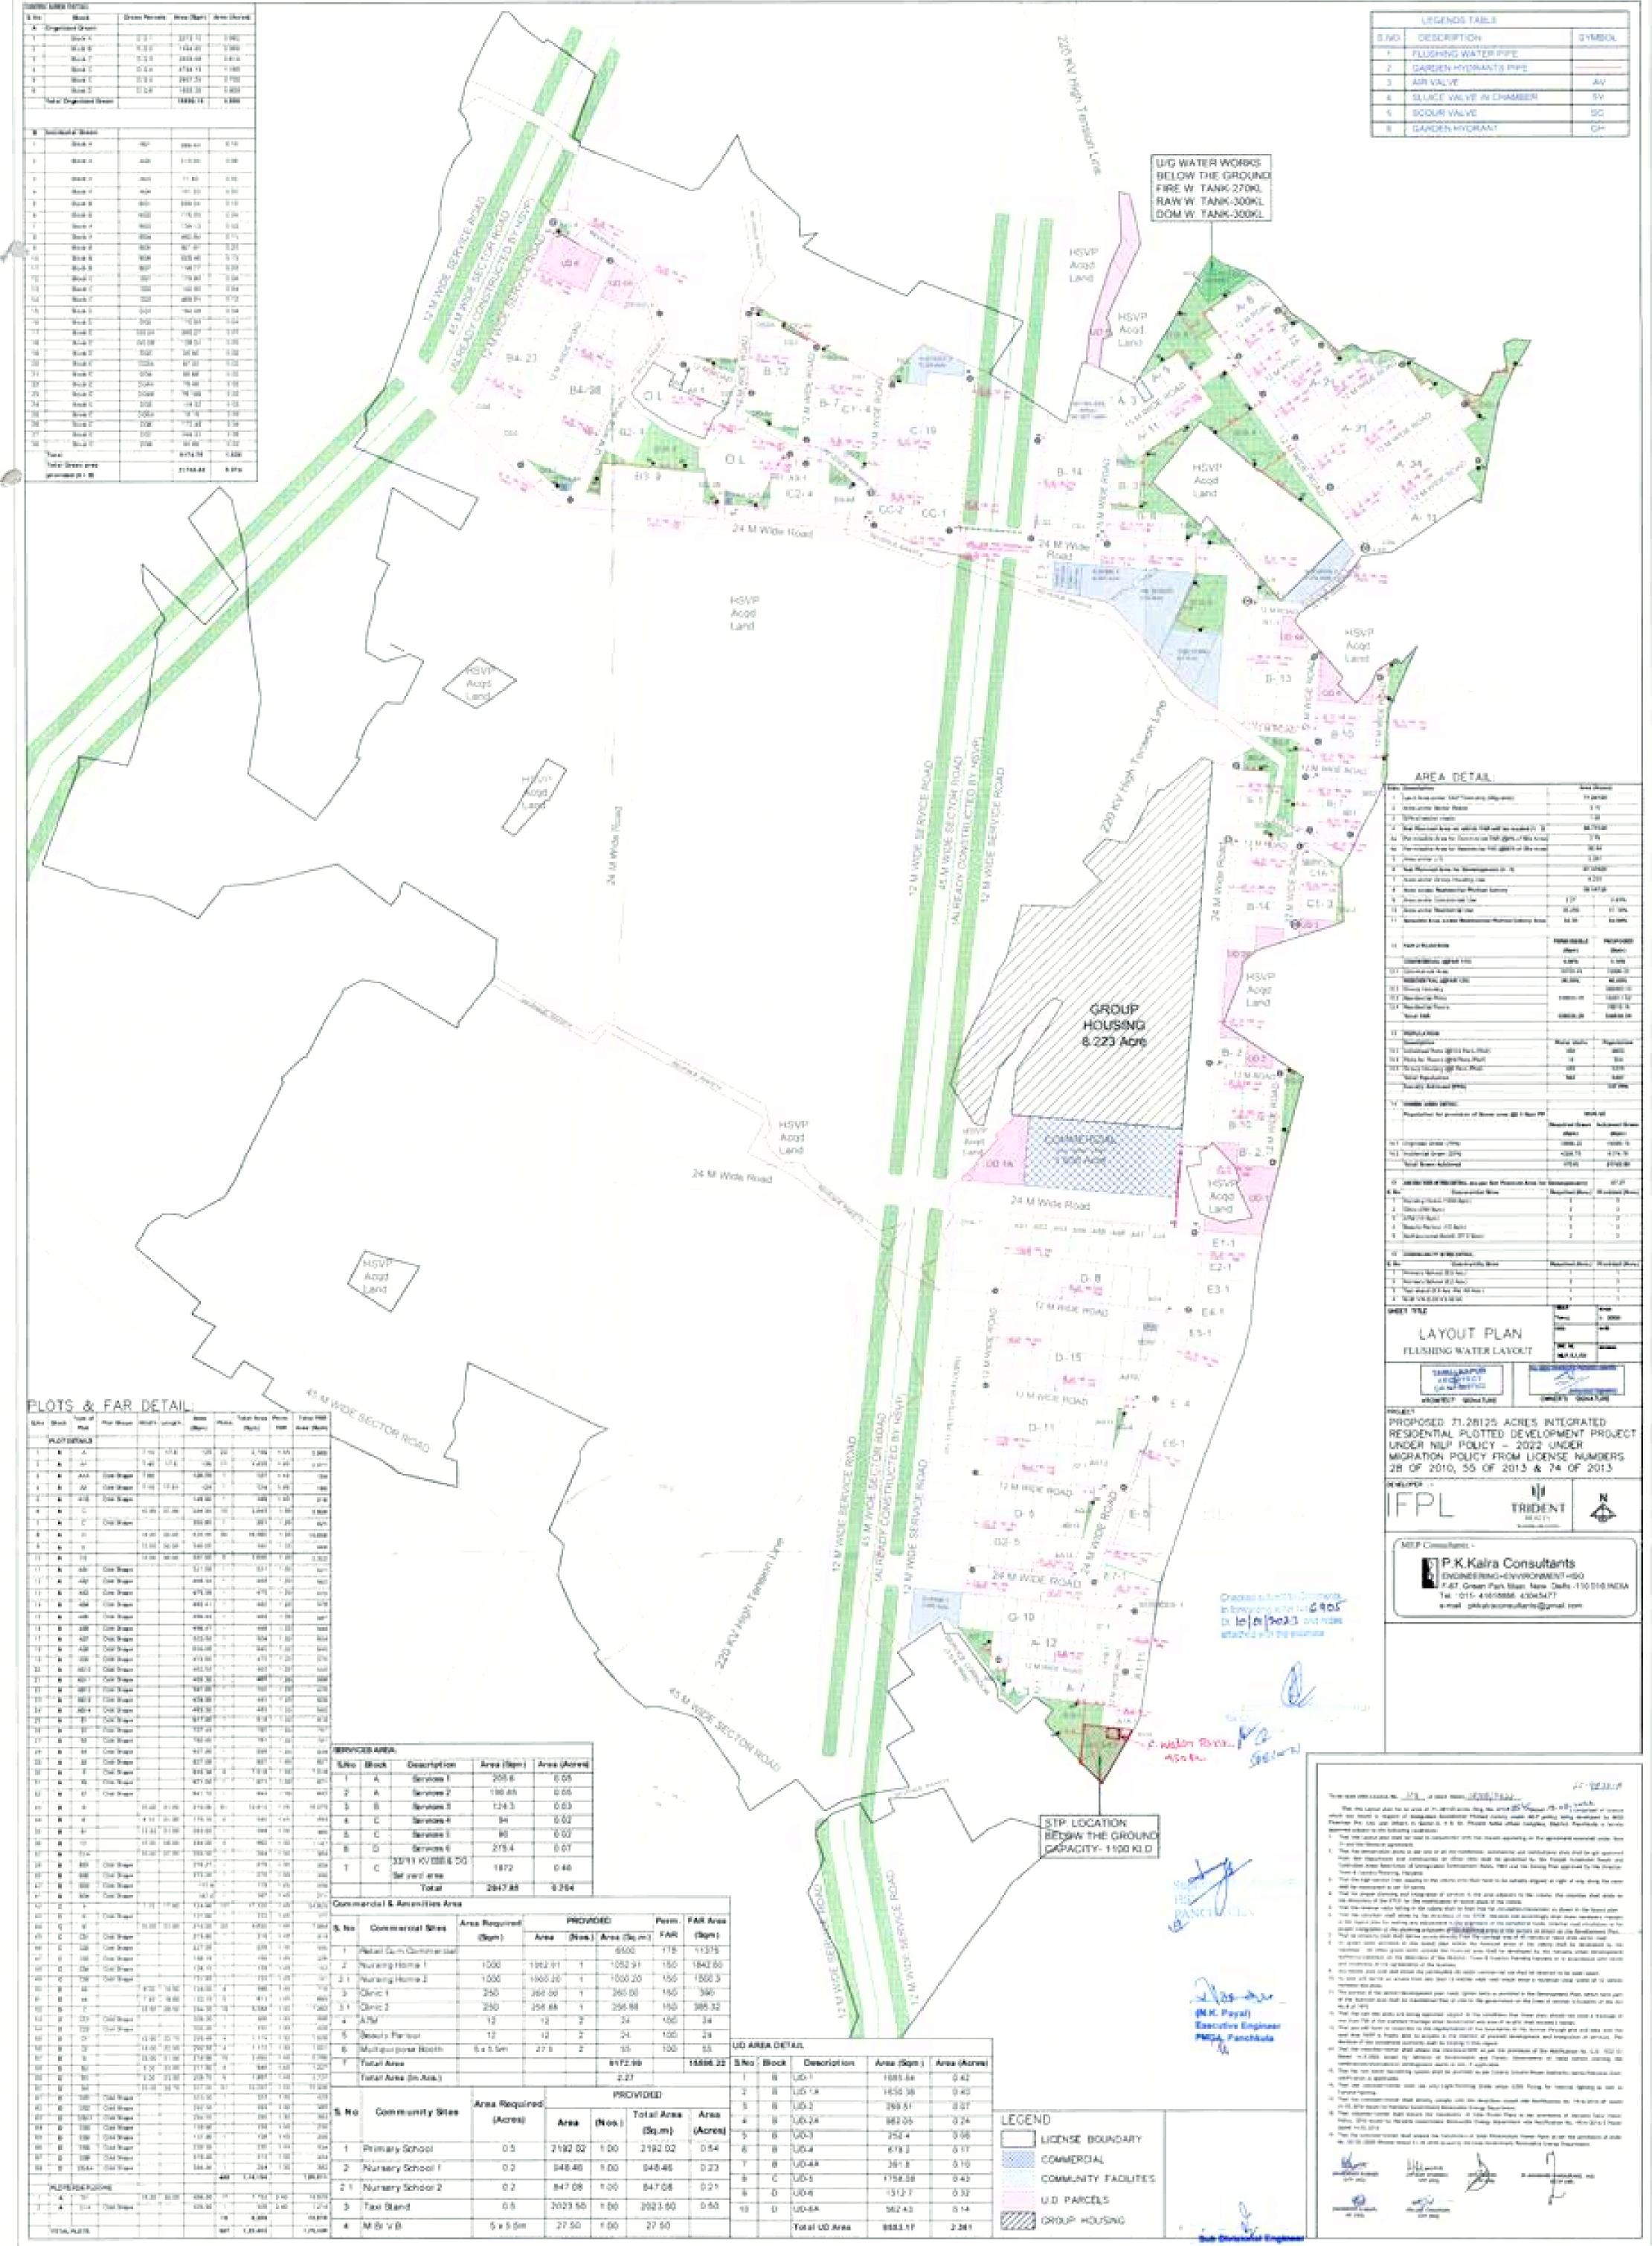

#### 2. SEWERAGE SCHEME

 $k_{n,n}^{-1} \cdot$ 

Tite scheme is designed for sewer connecting to the STP and bypass connection from STP to the HSVP sewer mains passing along the site. The sewerage system has been marked on the respective plans. The sower lines have been designed for three times average D.W.F. in relation to water supply demand. It has been assumed that about 80% of the domestic & flushing water supply shall find its way into the sewerage system. Sewer lines shall be laid to a gradient, so that minimum required self-cleaning velocity is maintained.

Sewer lines shall be running by gravity and discharge to the Proposed STP. Treated effluent from STP will be used for horticulture & flushing system. However, surplus troated effluent, if any, will be discharged in to HSVP sewerage system.

Necessary provisions for laying HDPE DWC pipeline; construction of manholes and vent shafts, STP etc. have been made in the estimate. Necessary design statement for entire sowerage system has been prepared and attached with estimate.