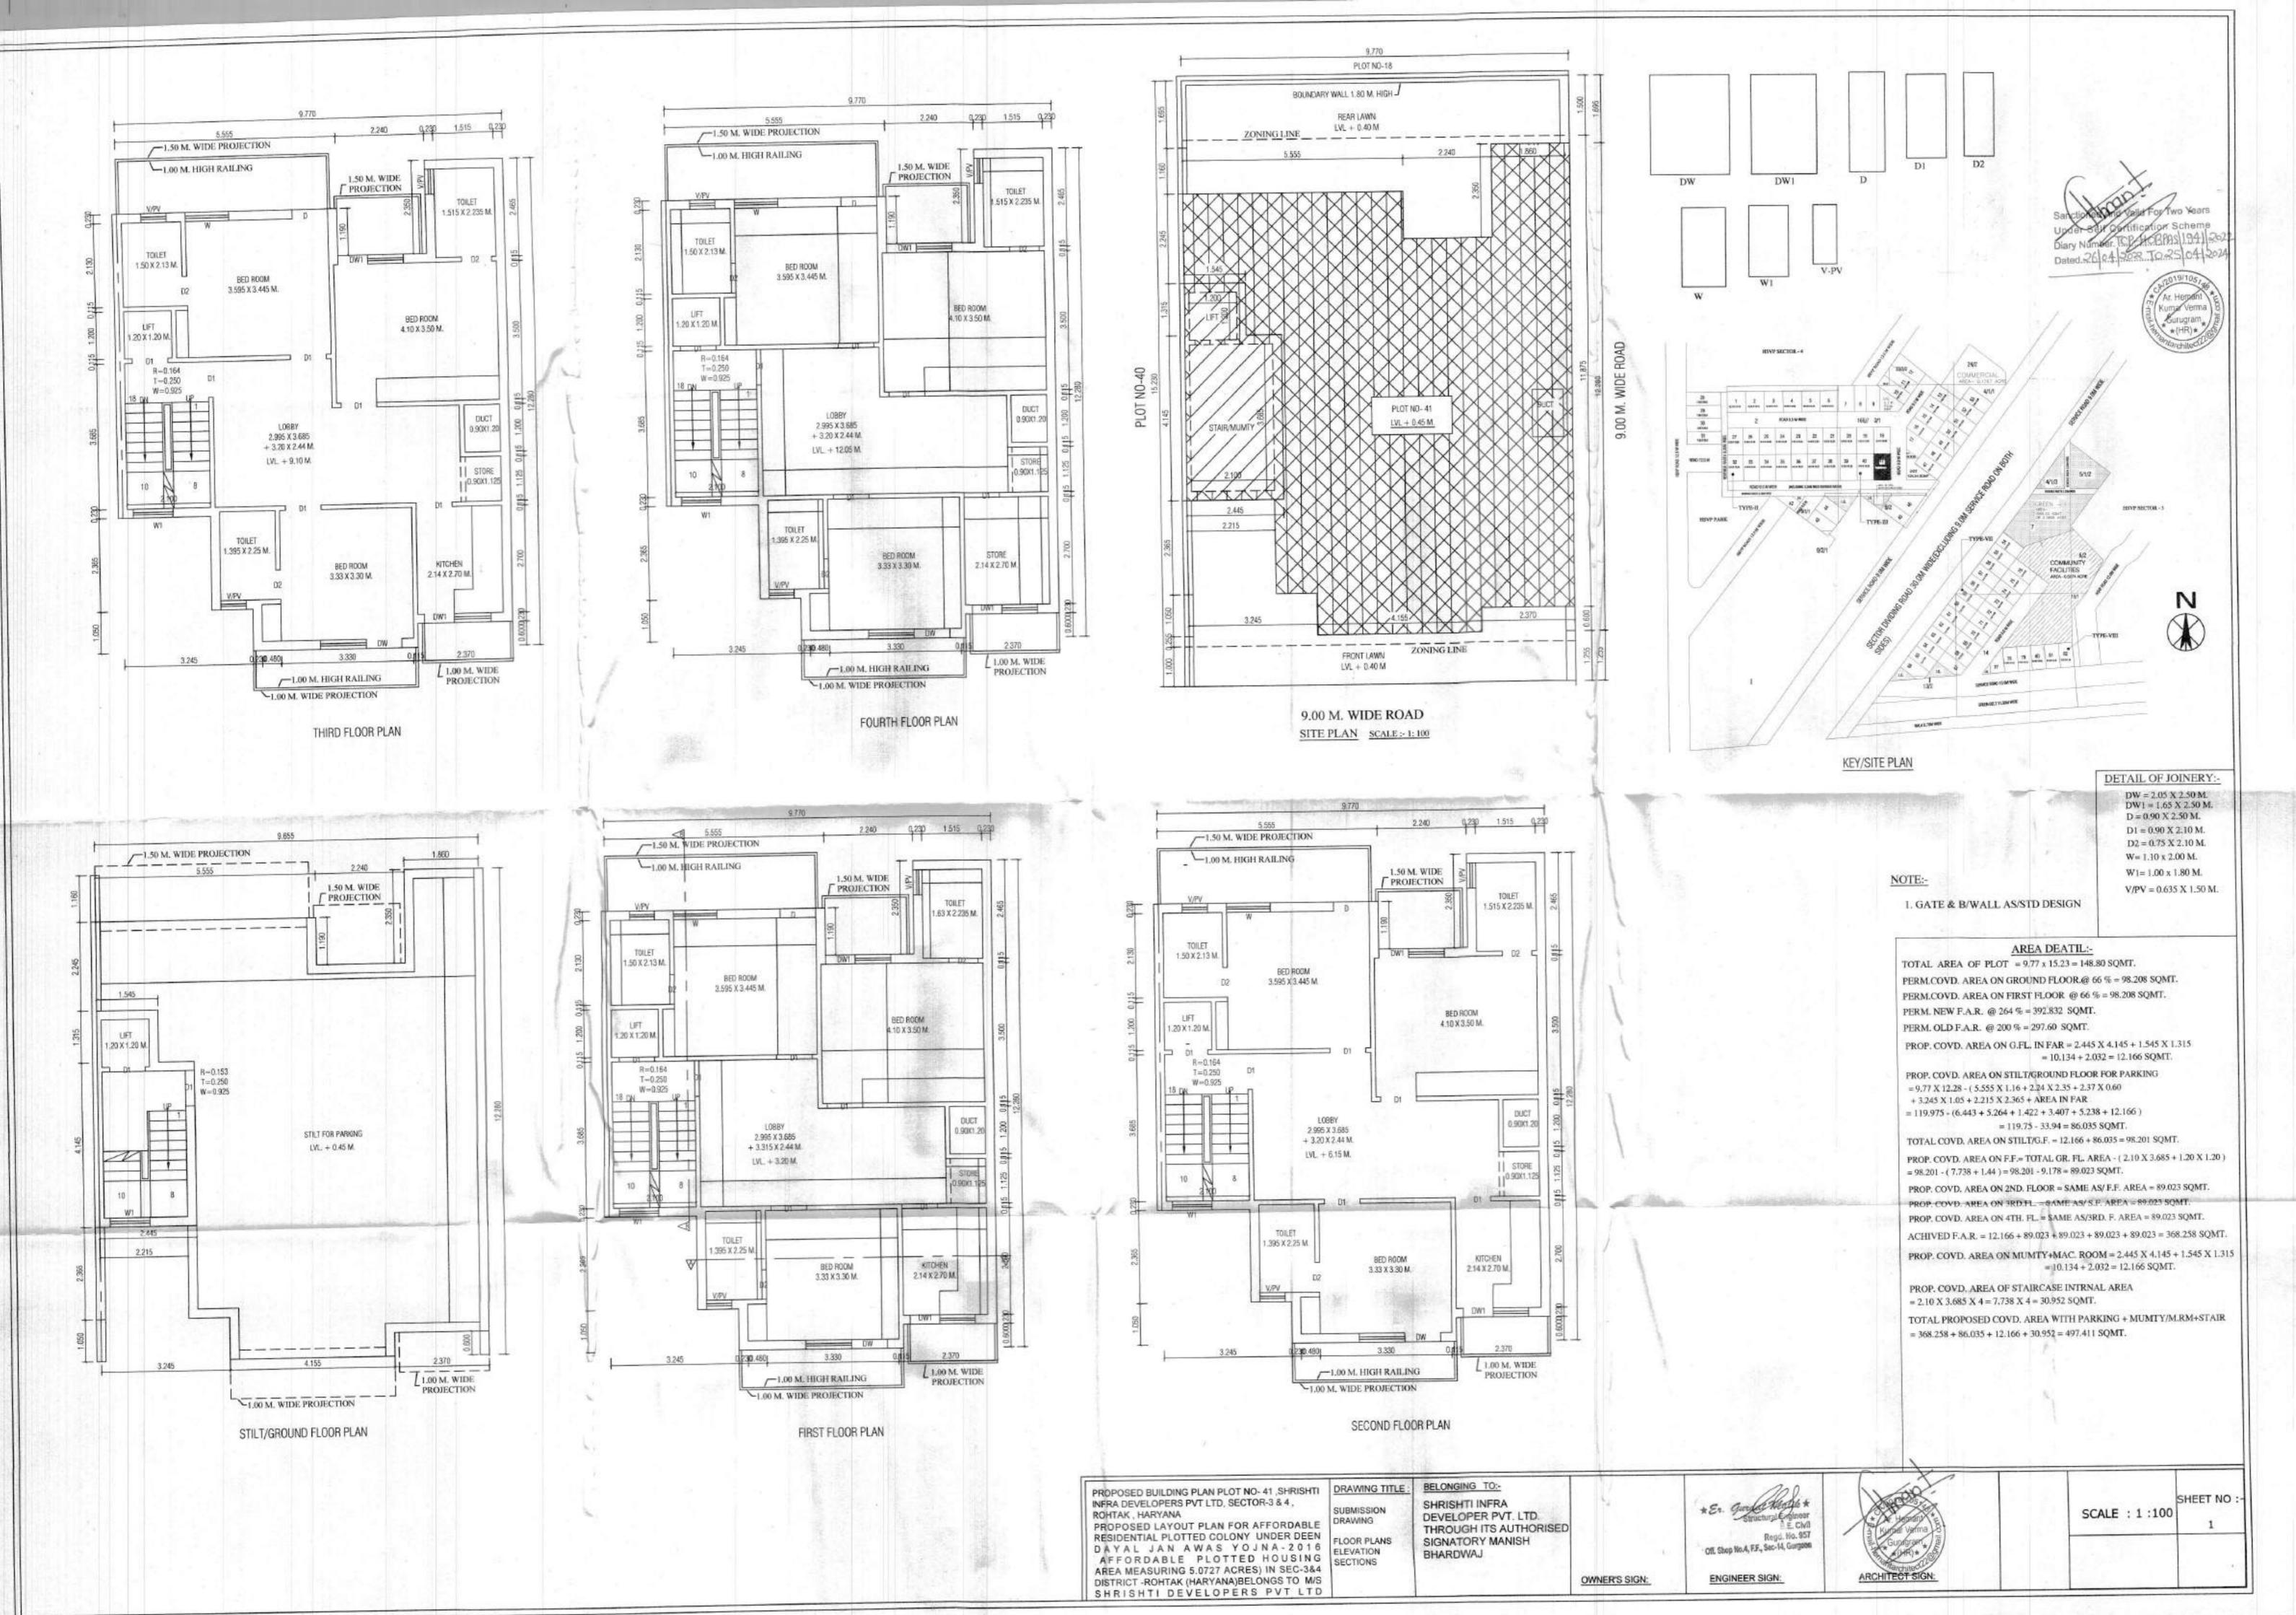

| Sr.<br>No.     | Plot No.                      | Type of Floors | No. of Floors | Size of Each Plot (in sq. mts.)                                                 |
|----------------|-------------------------------|----------------|---------------|---------------------------------------------------------------------------------|
| 1              | 13,14,16 & 52 (4 plots)       | Stilt + 4      | 16            | 124.32                                                                          |
| 2              | 23 to 27, 32 to 37 (11 plots) | Stilt + 4      | 44            | 139.96                                                                          |
| 3              | 41                            | Stilt + 4      | 4             | 148.80                                                                          |
| 4              | 44                            | Stilt + 4      | 4             | 148.06                                                                          |
| Total<br>Plots | 17                            | Total Floors   | 68            | ANDE ATEXICS IN PEAK PETA<br>ANTEA ITARVANA REAL PETA<br>NGLA HARMANA REAL PETA |