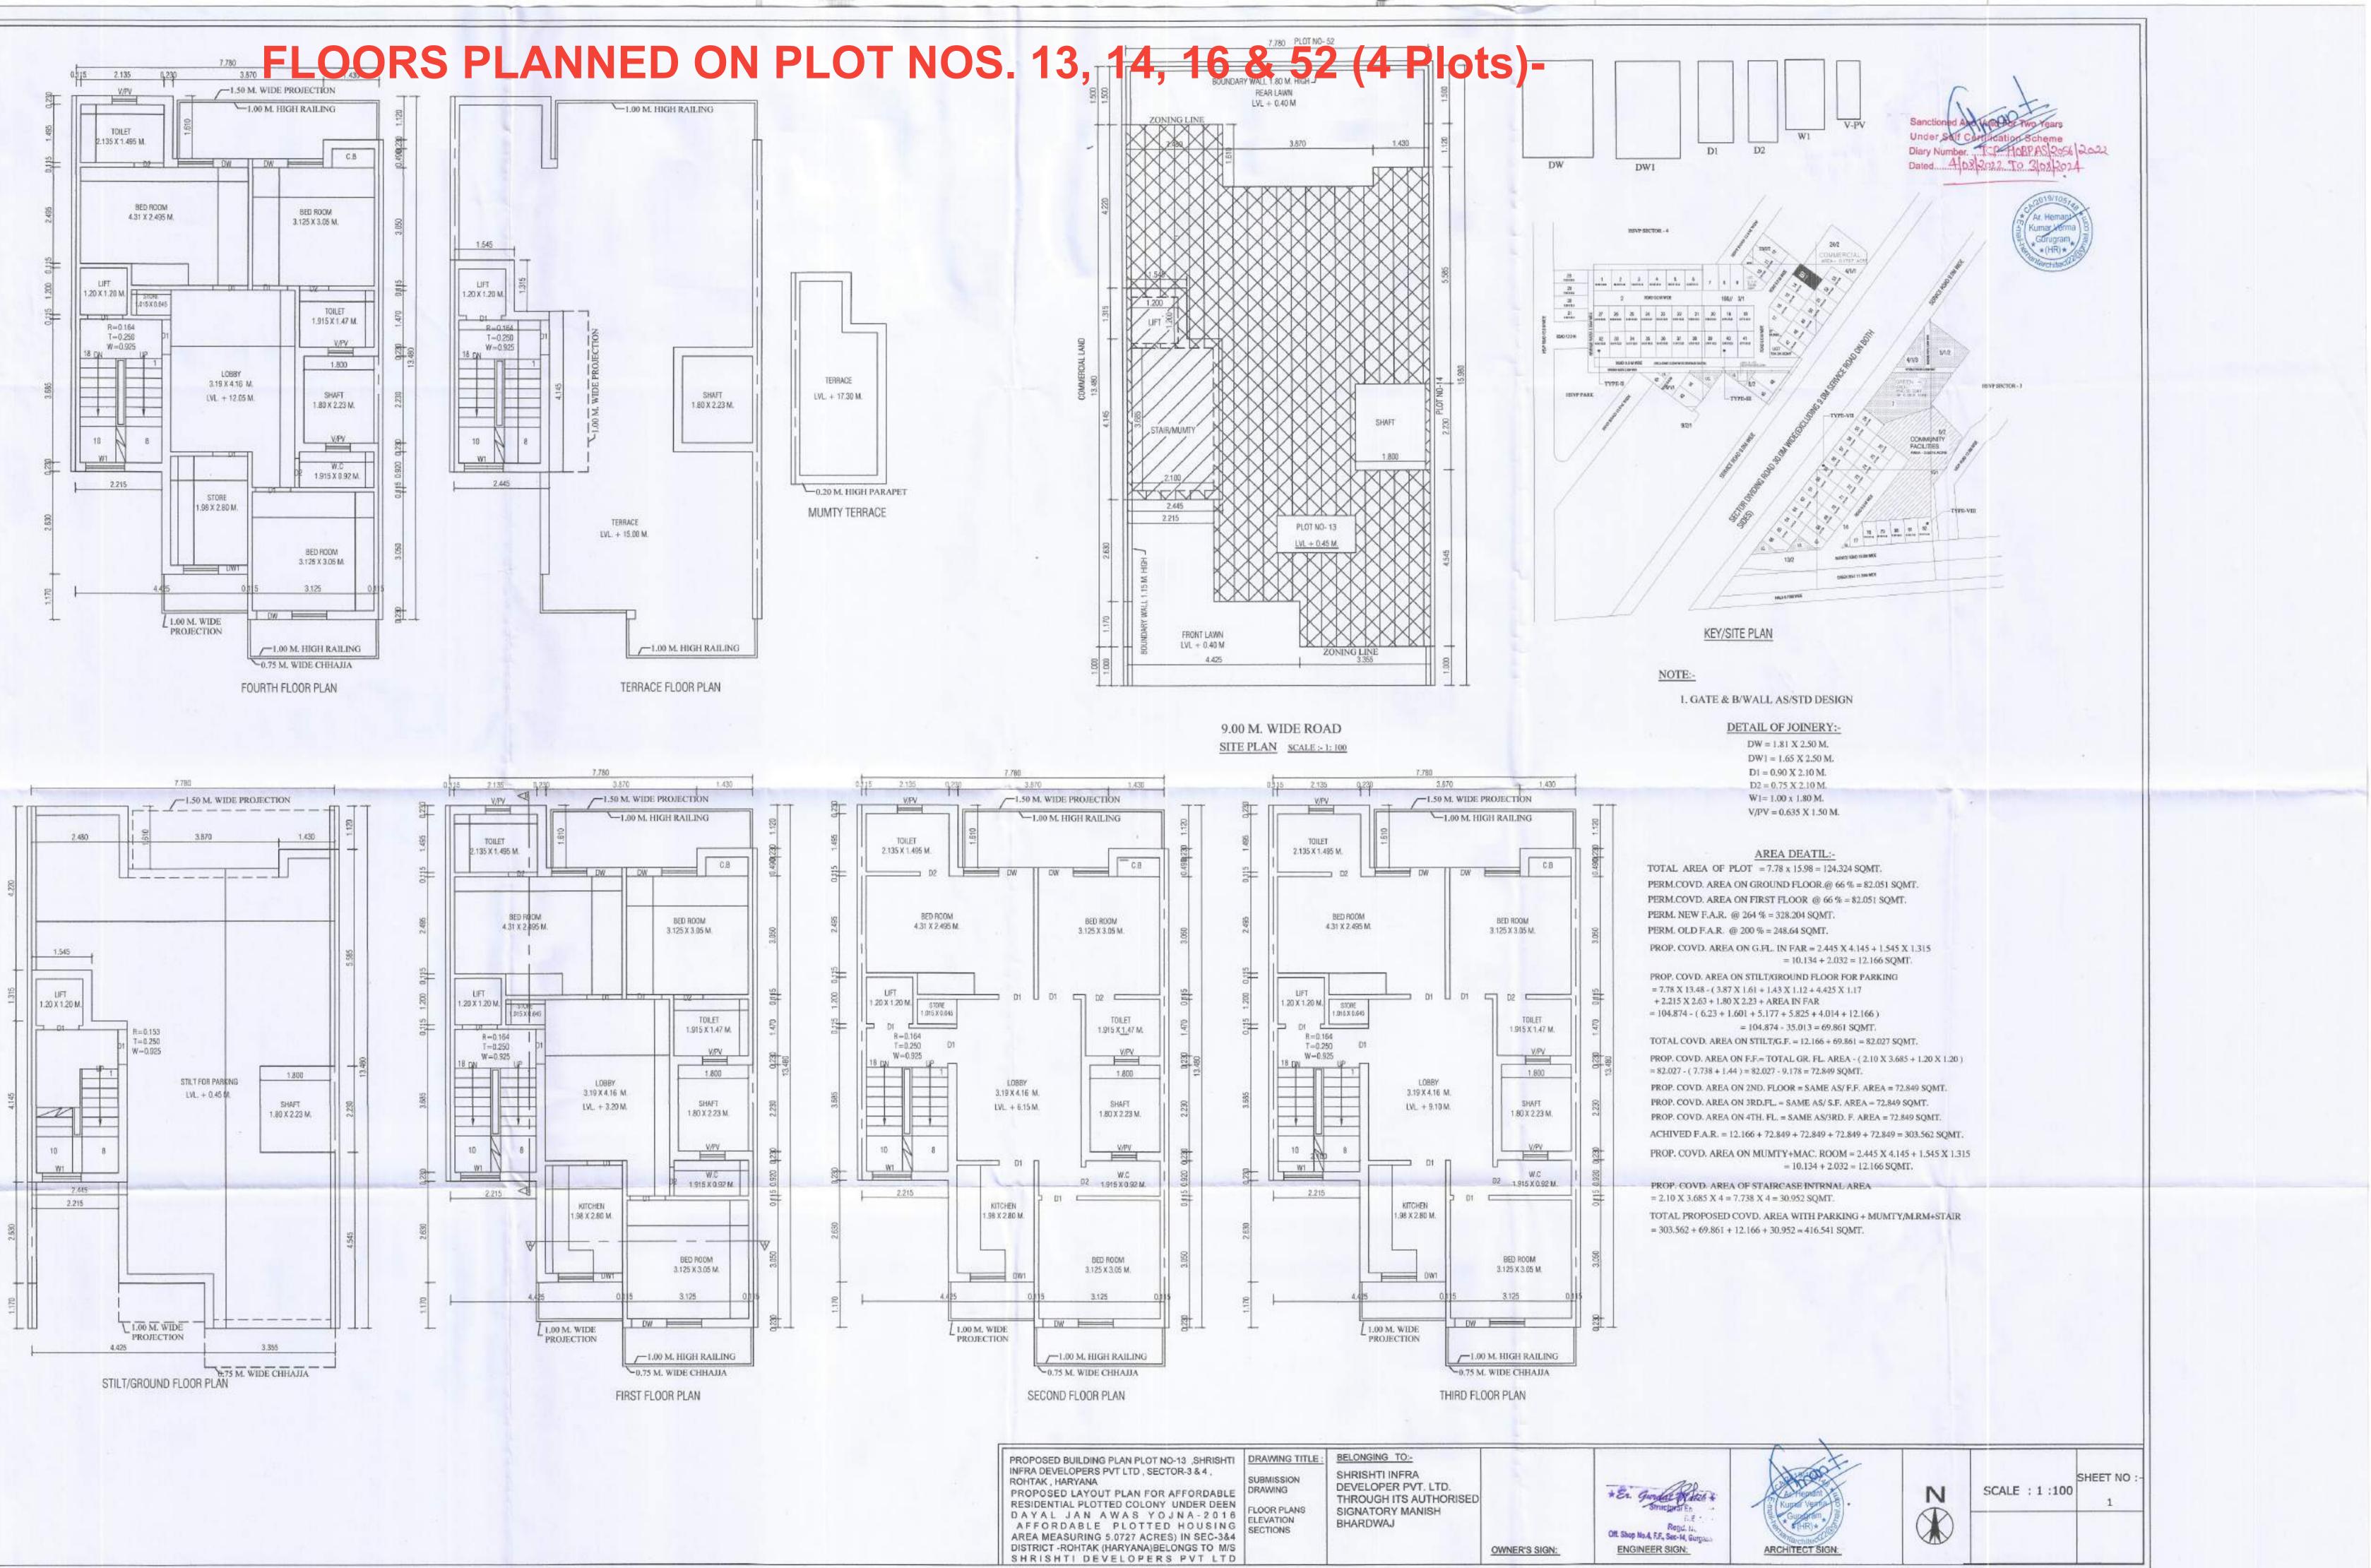

| Sr.<br>No.     | Plot No.                      | Type of Floors | No. of Floors | Size of Each Plot (in sq. mts.)                                                 |
|----------------|-------------------------------|----------------|---------------|---------------------------------------------------------------------------------|
| 1              | 13,14,16 & 52 (4 plots)       | Stilt + 4      | 16            | 124.32                                                                          |
| 2              | 23 to 27, 32 to 37 (11 plots) | Stilt + 4      | 44            | 139.96                                                                          |
| 3              | 41                            | Stilt + 4      | 4             | 148.80                                                                          |
| 4              | 44                            | Stilt + 4      | 4             | 148.06                                                                          |
| Total<br>Plots | 17                            | Total Floors   | 68            | ANDE ATEXICS IN PEAK PETA<br>ANTEA ITARVANA REAL PETA<br>NGLA HARMANA REAL PETA |