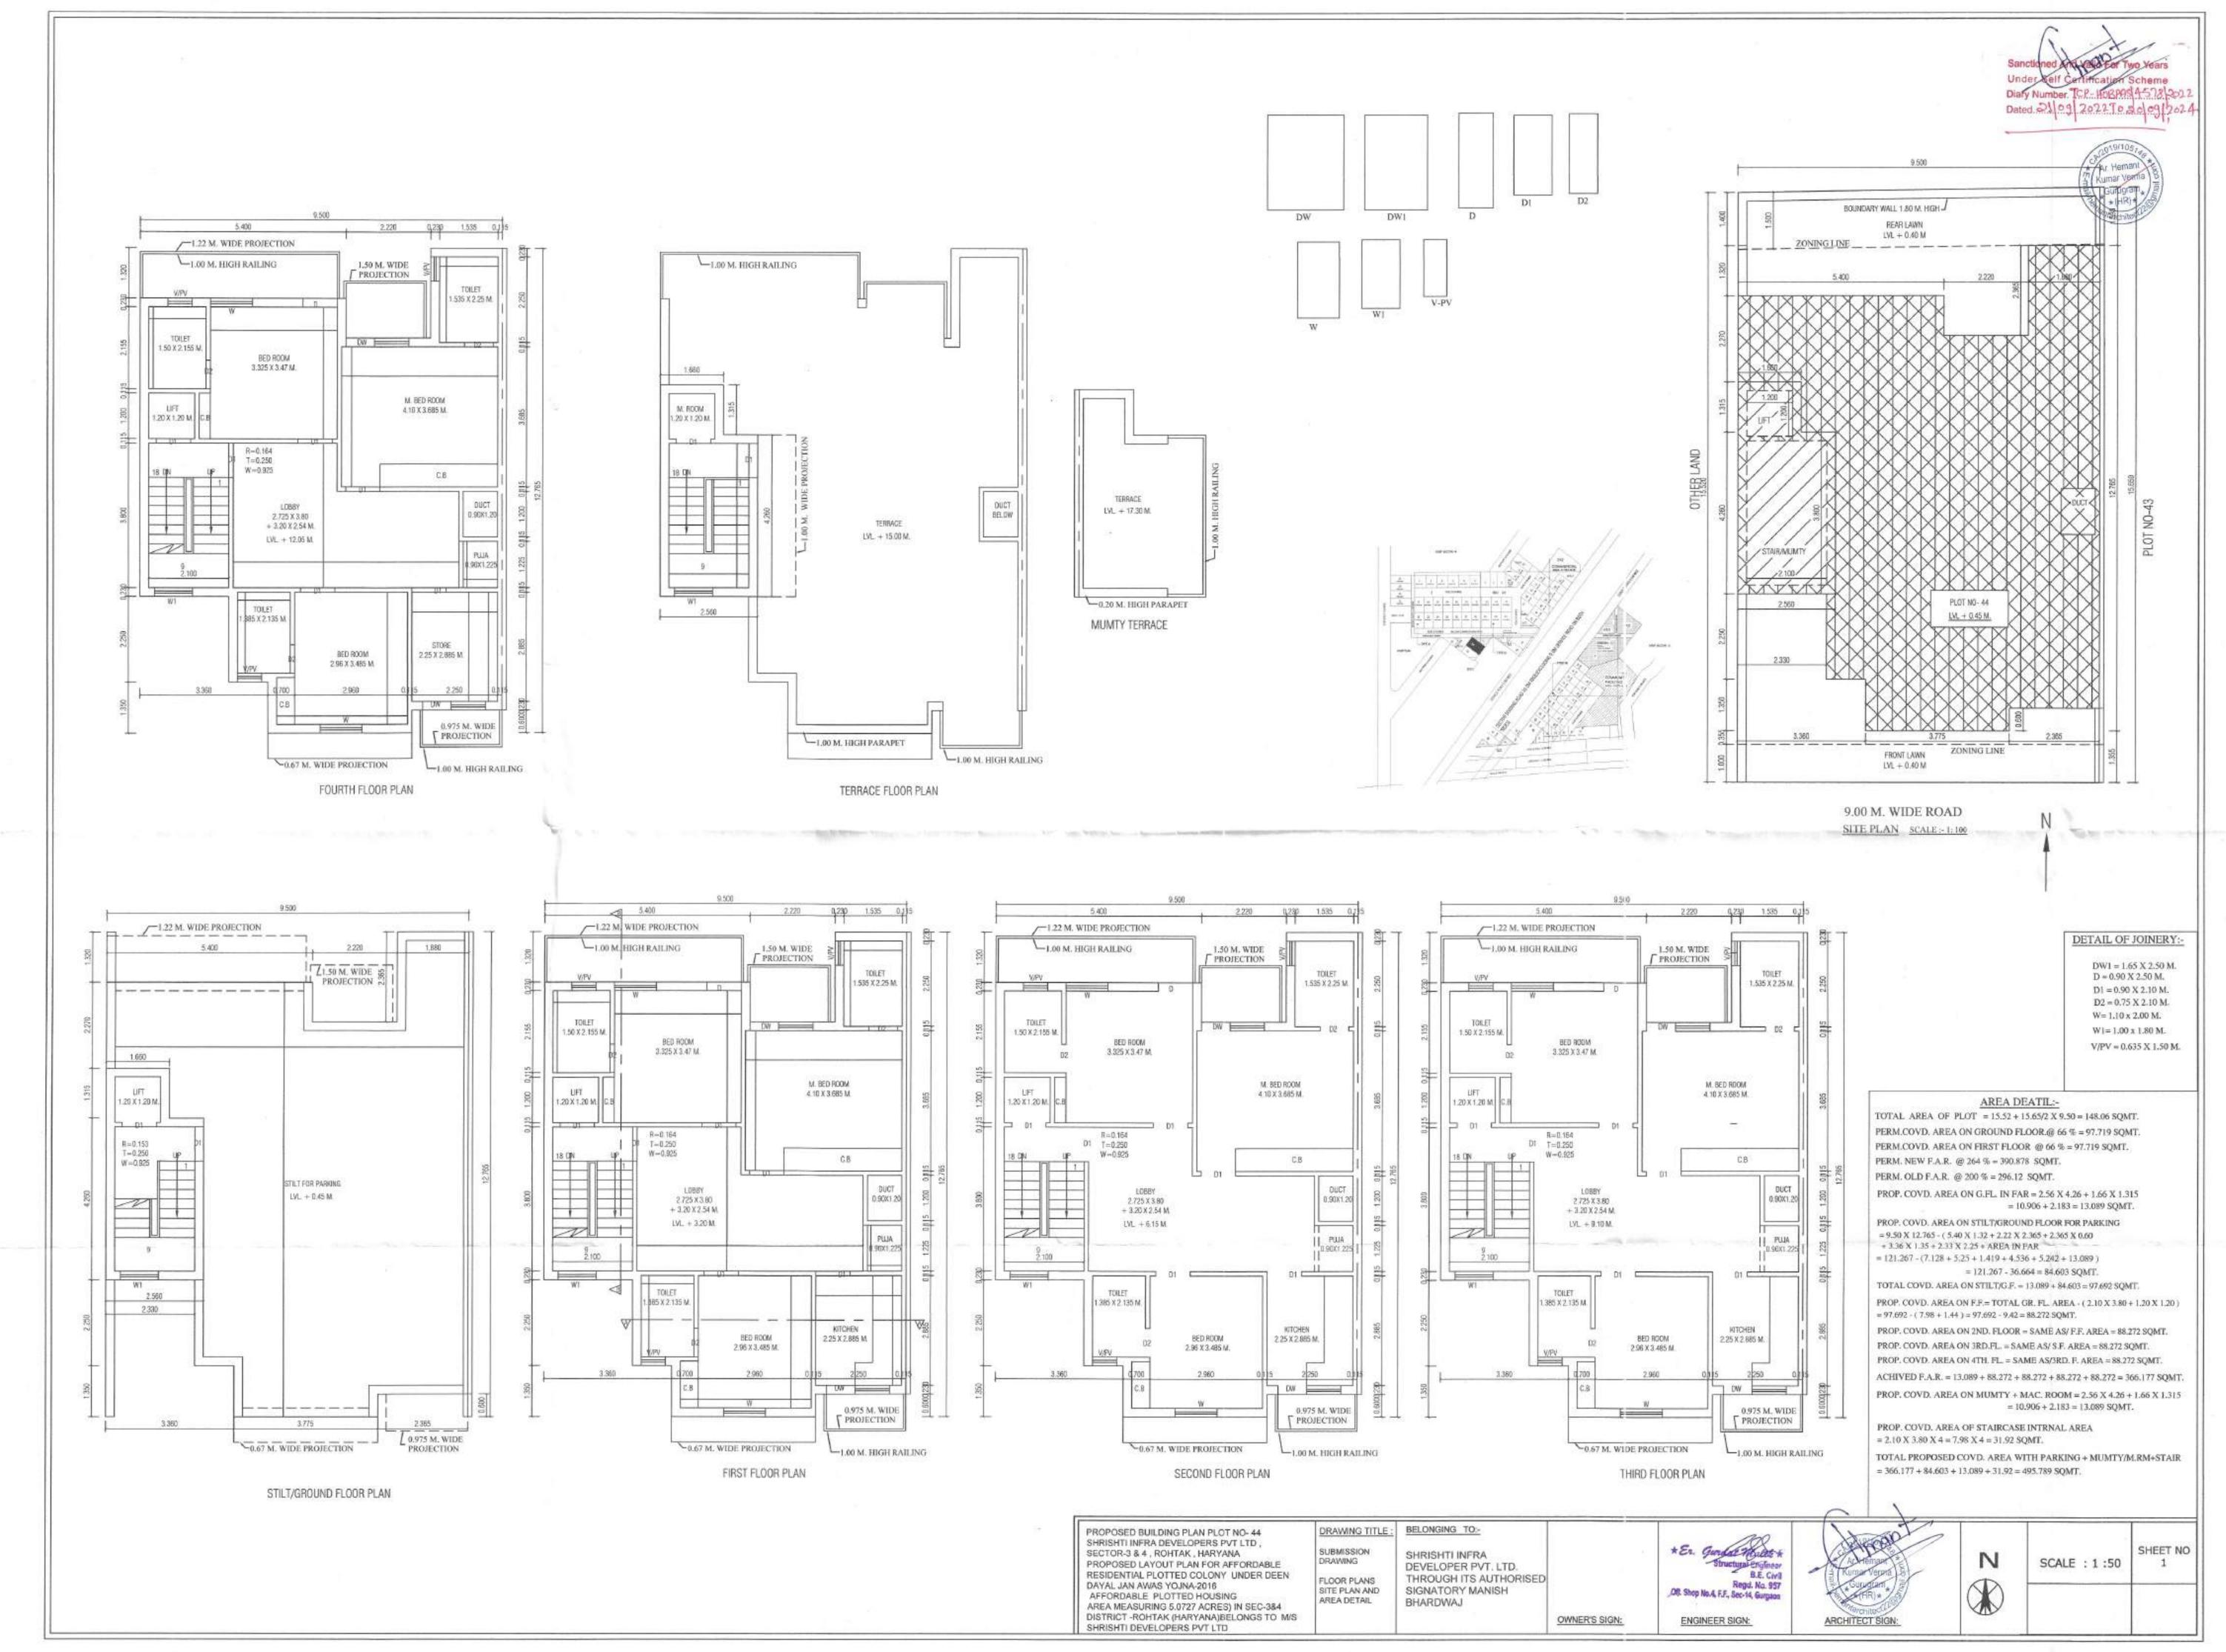

| Sr.<br>No.     | Plot No.                      | Type of Floors | No. of Floors | Size of Each Plot (in sq. mts.)                                                 |
|----------------|-------------------------------|----------------|---------------|---------------------------------------------------------------------------------|
| 1              | 13,14,16 & 52 (4 plots)       | Stilt + 4      | 16            | 124.32                                                                          |
| 2              | 23 to 27, 32 to 37 (11 plots) | Stilt + 4      | 44            | 139.96                                                                          |
| 3              | 41                            | Stilt + 4      | 4             | 148.80                                                                          |
| 4              | 44                            | Stilt + 4      | 4             | 148.06                                                                          |
| Total<br>Plots | 17                            | Total Floors   | 68            | ANDE ATEXICS IN PEAK PETA<br>ANTEA ITARVANA REAL PETA<br>NGLA HARMANA REAL PETA |