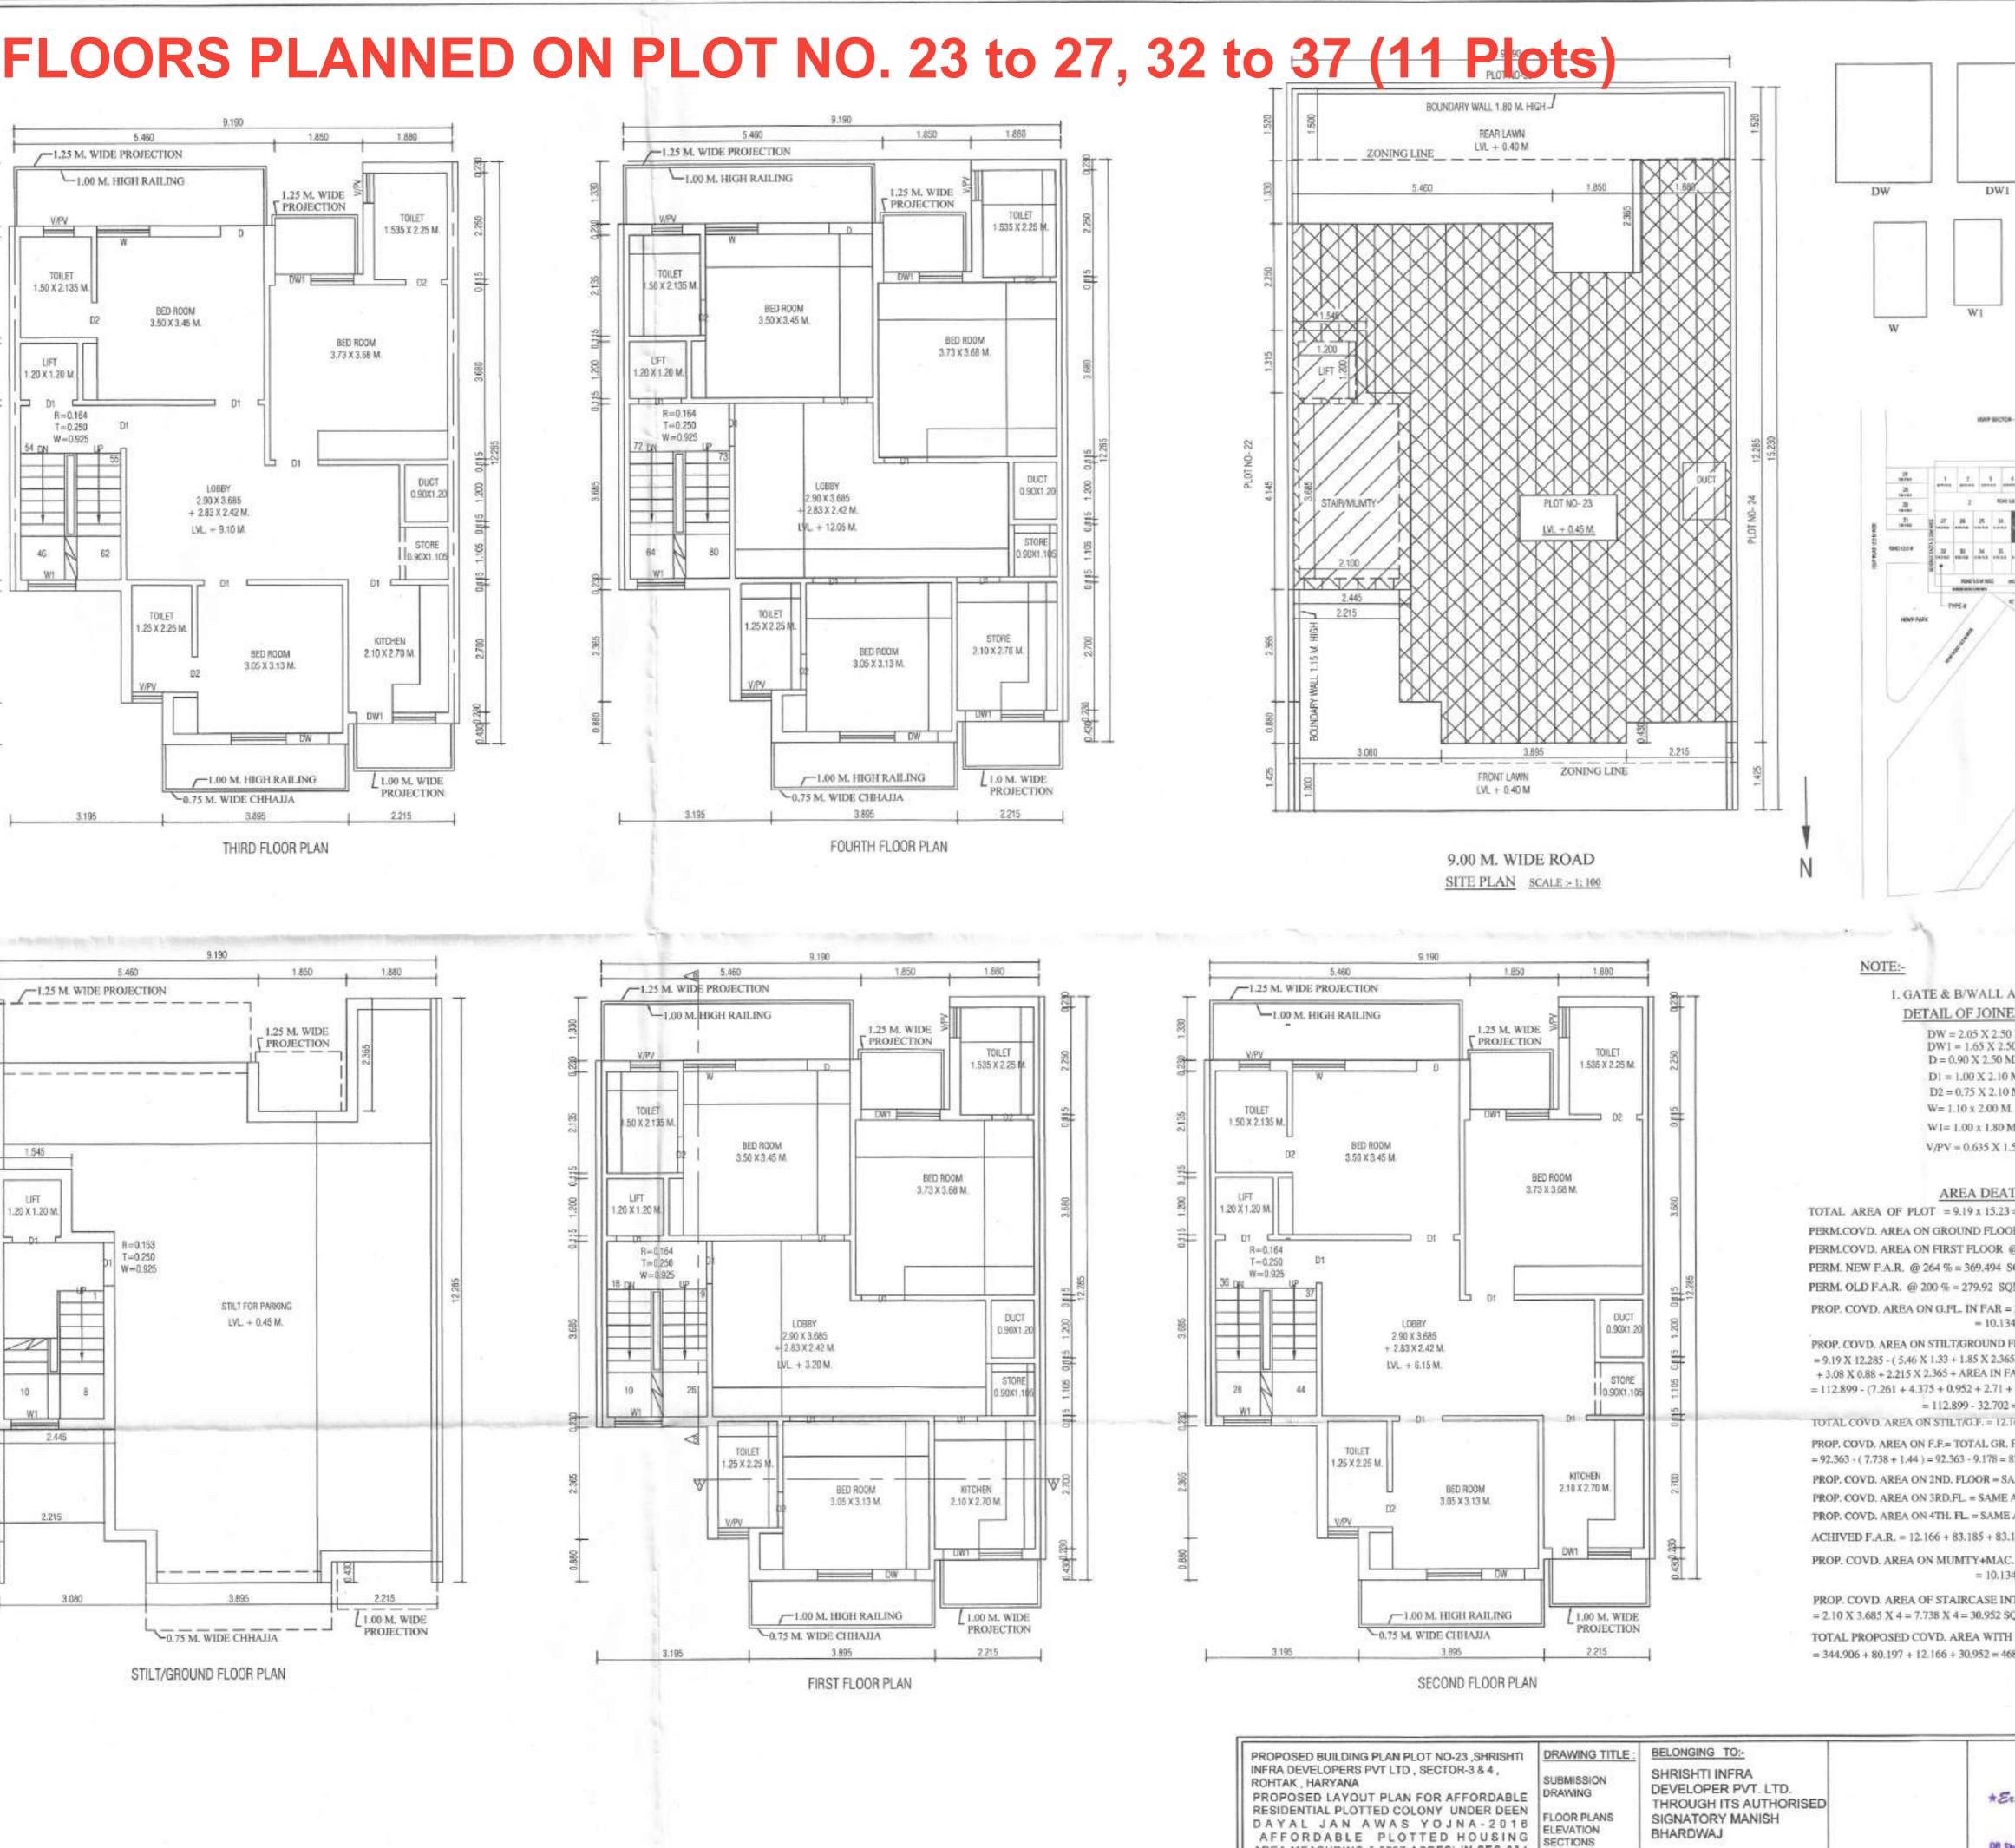

| Sr.<br>No.     | Plot No.                      | Type of Floors | No. of Floors | Size of Each Plot (in sq. mts.)                                                 |
|----------------|-------------------------------|----------------|---------------|---------------------------------------------------------------------------------|
| 1              | 13,14,16 & 52 (4 plots)       | Stilt + 4      | 16            | 124.32                                                                          |
| 2              | 23 to 27, 32 to 37 (11 plots) | Stilt + 4      | 44            | 139.96                                                                          |
| 3              | 41                            | Stilt + 4      | 4             | 148.80                                                                          |
| 4              | 44                            | Stilt + 4      | 4             | 148.06                                                                          |
| Total<br>Plots | 17                            | Total Floors   | 68            | ANDE ATEXICS IN PEAK PETA<br>ANTEA ITARVANA REAL PETA<br>NGLA HARMANA REAL PETA |