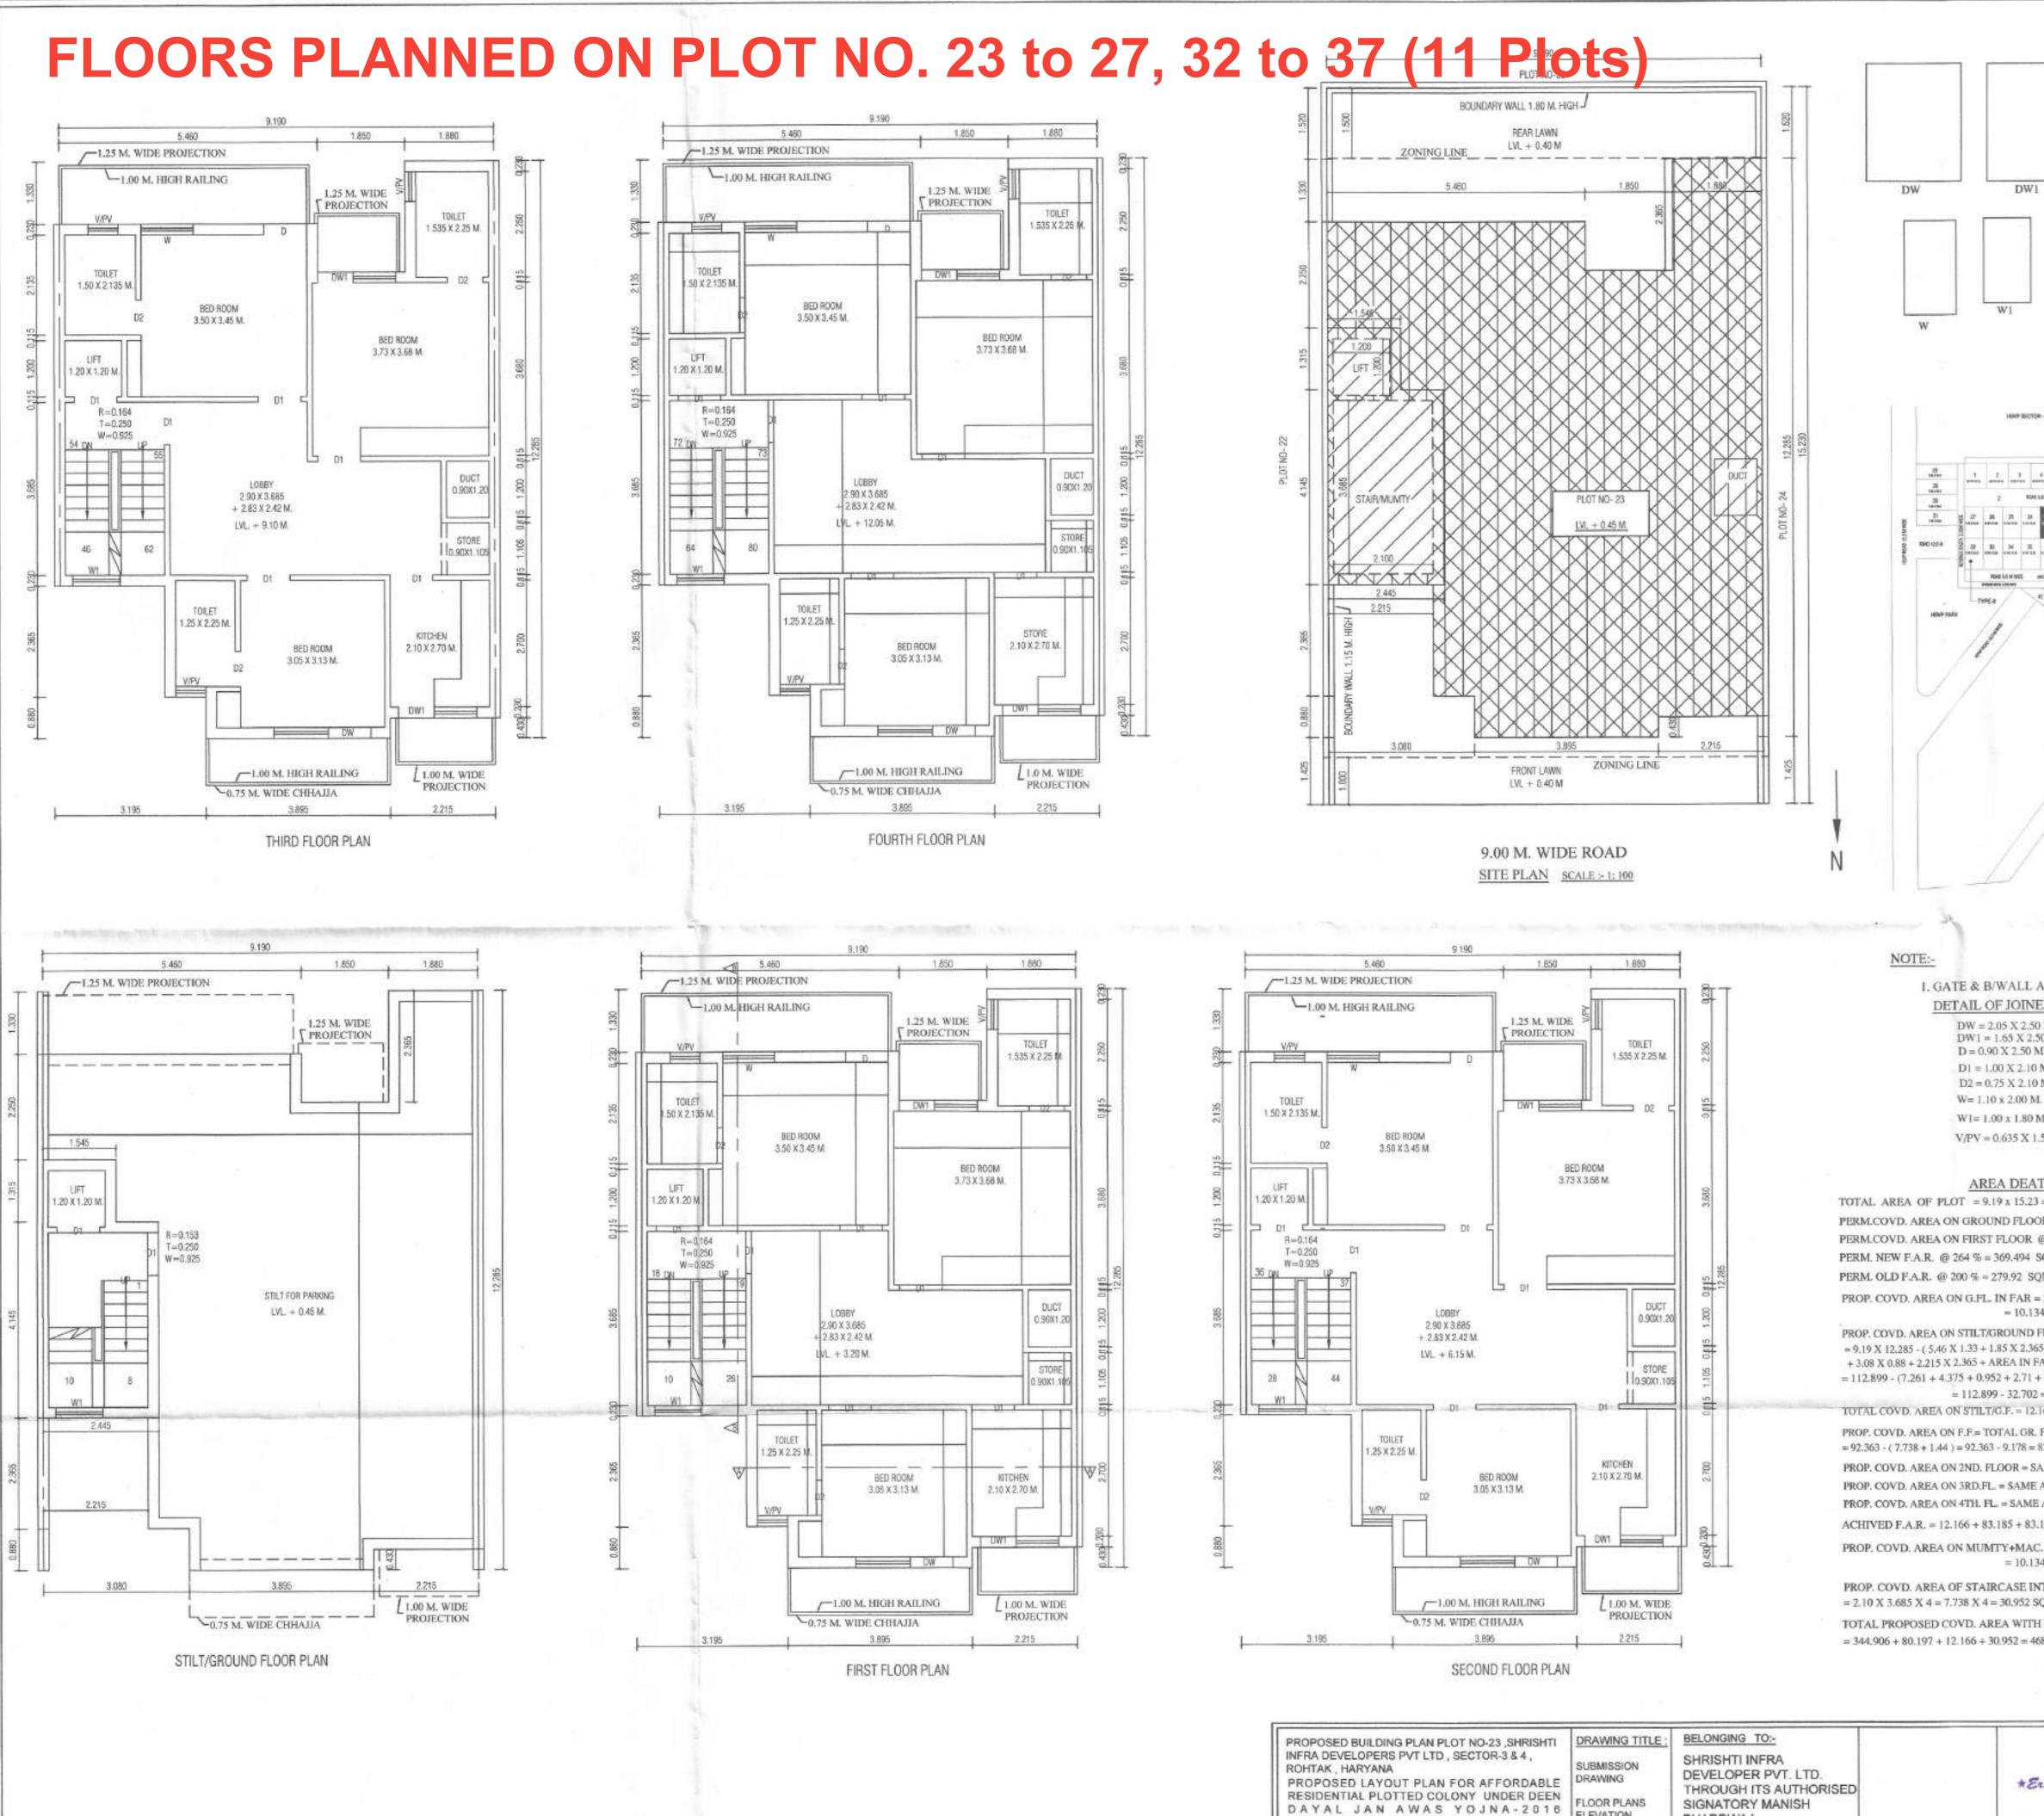

| Sr.<br>No.     | Plot No.                      | Type of Floors | No. of Floors | Size of Each Plot (in sq. mts.)                                                 |
|----------------|-------------------------------|----------------|---------------|---------------------------------------------------------------------------------|
| 1              | 13,14,16 & 52 (4 plots)       | Stilt + 4      | 16            | 124.32                                                                          |
| 2              | 23 to 27, 32 to 37 (11 plots) | Stilt + 4      | 44            | 139.96                                                                          |
| 3              | 41                            | Stilt + 4      | 4             | 148.80                                                                          |
| 4              | 44                            | Stilt + 4      | 4             | 148.06                                                                          |
| Total<br>Plots | 17                            | Total Floors   | 68            | ANDE ATEXICS IN PEAK PETA<br>ANTEA ITARVANA REAL PETA<br>NGLA HARMANA REAL PETA |