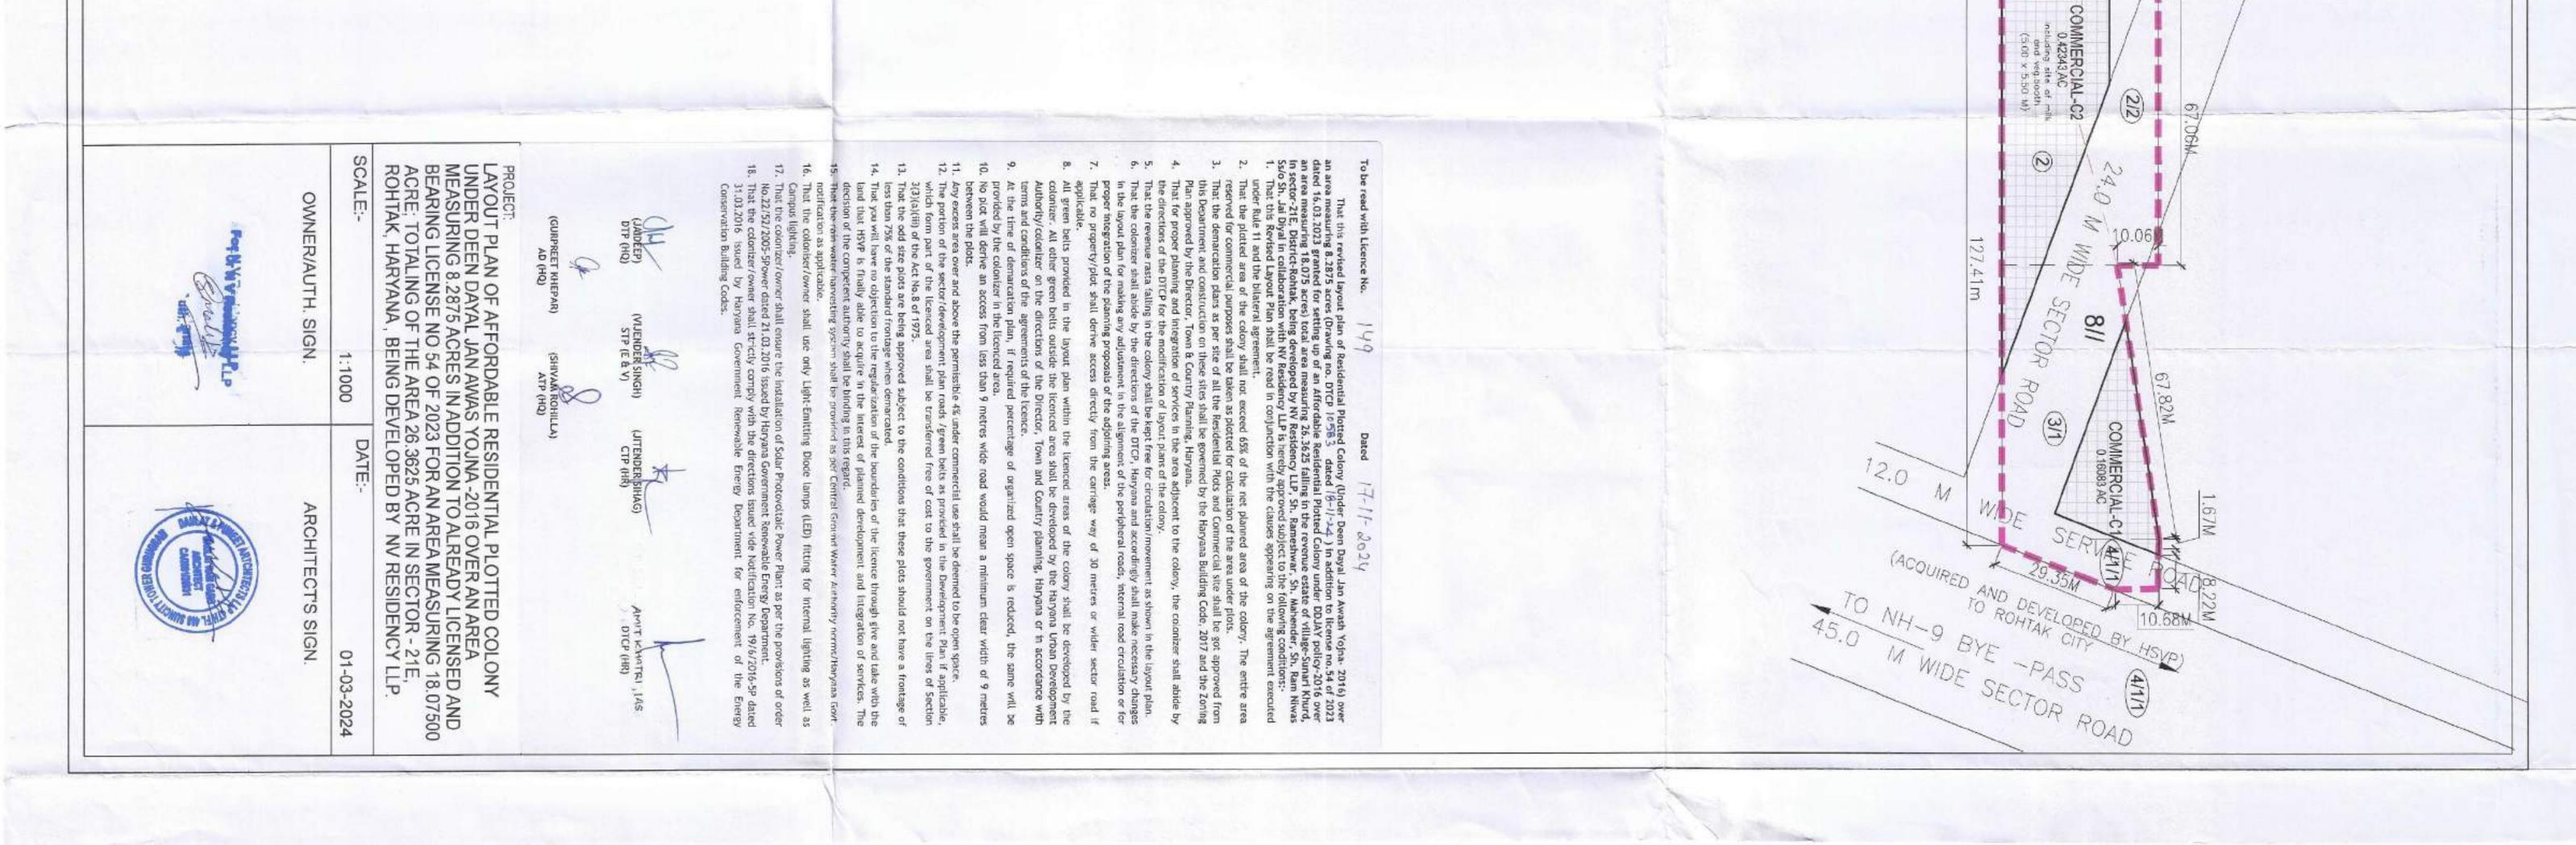

## Registration Certificate No HRERA-PKL-ROH-436-2023 dated 17.04.2023 valid upto 31.03.2026.

- Project: "NV City", an Affordable Residential Plotted Colony (under DDJAY-2016 )on land measuring 8.287 acres (in addition to Registration No HRERA-PKL-ROH-436-2023 dated 17.04.2023 measuring 18.075 acres) situated in the revenue estate of Village Sunari Khurd, Sector-21 E, Rohtak
- Promoter: NV Residency LLP, Office at 993, Sector- 6, Bahadurgarh, Jhajjar, Haryana, 124507.

## Information relating to the project land and license:

| 1. Land area of the project                                                                                                                                                                 |               |                                     | 26.3625 (Acre)                                                                                         |
|---------------------------------------------------------------------------------------------------------------------------------------------------------------------------------------------|---------------|-------------------------------------|--------------------------------------------------------------------------------------------------------|
| 2. Permissible FAR                                                                                                                                                                          |               |                                     | 1                                                                                                      |
| 3. FAR proposed to be utilized in the project                                                                                                                                               | ÷             |                                     | 1                                                                                                      |
| <ol> <li>Total licensed area,<br/>if the land area of the present<br/>project is a part thereof</li> </ol>                                                                                  |               |                                     | 26.3625 (Acre)                                                                                         |
| 5. License number granted by the<br>Town & Country Planning<br>Department for the project/Allotted<br>By Municipal<br>Corporation/Permission by Local<br>Bodies<br>(Annex copy in folder B) |               |                                     | LICENSE NO. 54<br>of 2023 DATED<br>16.03.2023 AND<br>LICENSE NO.<br>149 of 2024<br>DATED<br>18.11.2024 |
| G. Is the applicant owner-licensee of<br>the land for which the registration is<br>being sought.                                                                                            |               |                                     | No                                                                                                     |
| Licensee 1:                                                                                                                                                                                 | Name<br>MAHEN | RAM NIWAS AND<br>IDER S/O JAI DIYAL | Address<br>SUNARI KHURD,<br>SUANRI KALAN,<br>ROHTAK,<br>HARYANA<br>124001                              |
| Licensee 2:                                                                                                                                                                                 | Name<br>DIYAL | RAMESHWAR S/O JAI                   | Address<br>SUNARI KHURD,<br>SUANRI KALAN,<br>ROHTAK,<br>HARYANA<br>124001                              |
| Licensee 3:                                                                                                                                                                                 | Name          | POOJA JINDAL                        | Address 993,<br>SECTOR 6,<br>BAHADURGARH,<br>HARYANA                                                   |
| Licensee 4:                                                                                                                                                                                 | Name          | N V RESIDENCY LLP                   | Address 993,<br>SECTOR 6,                                                                              |

### 3. Statutory Approvals Status

| Statutory Approvals         | Statutory Approvals Status | Date       |
|-----------------------------|----------------------------|------------|
| LICENSE NO. 149 OF 2024     | ALREADY BEEN OBTAINED      | 18-11-2024 |
| II. LAYOUT PLAN             | ALREADY BEEN OBTAINED      | 18-11-2024 |
| III. LICENSE NO. 54 OF 2023 | ALREADY BEEN OBTAINED      | 18-03-2023 |
| IV. DEMARCATION CUM ZONING  | ALREADY BEEN OBTAINED      | 10-12-2024 |