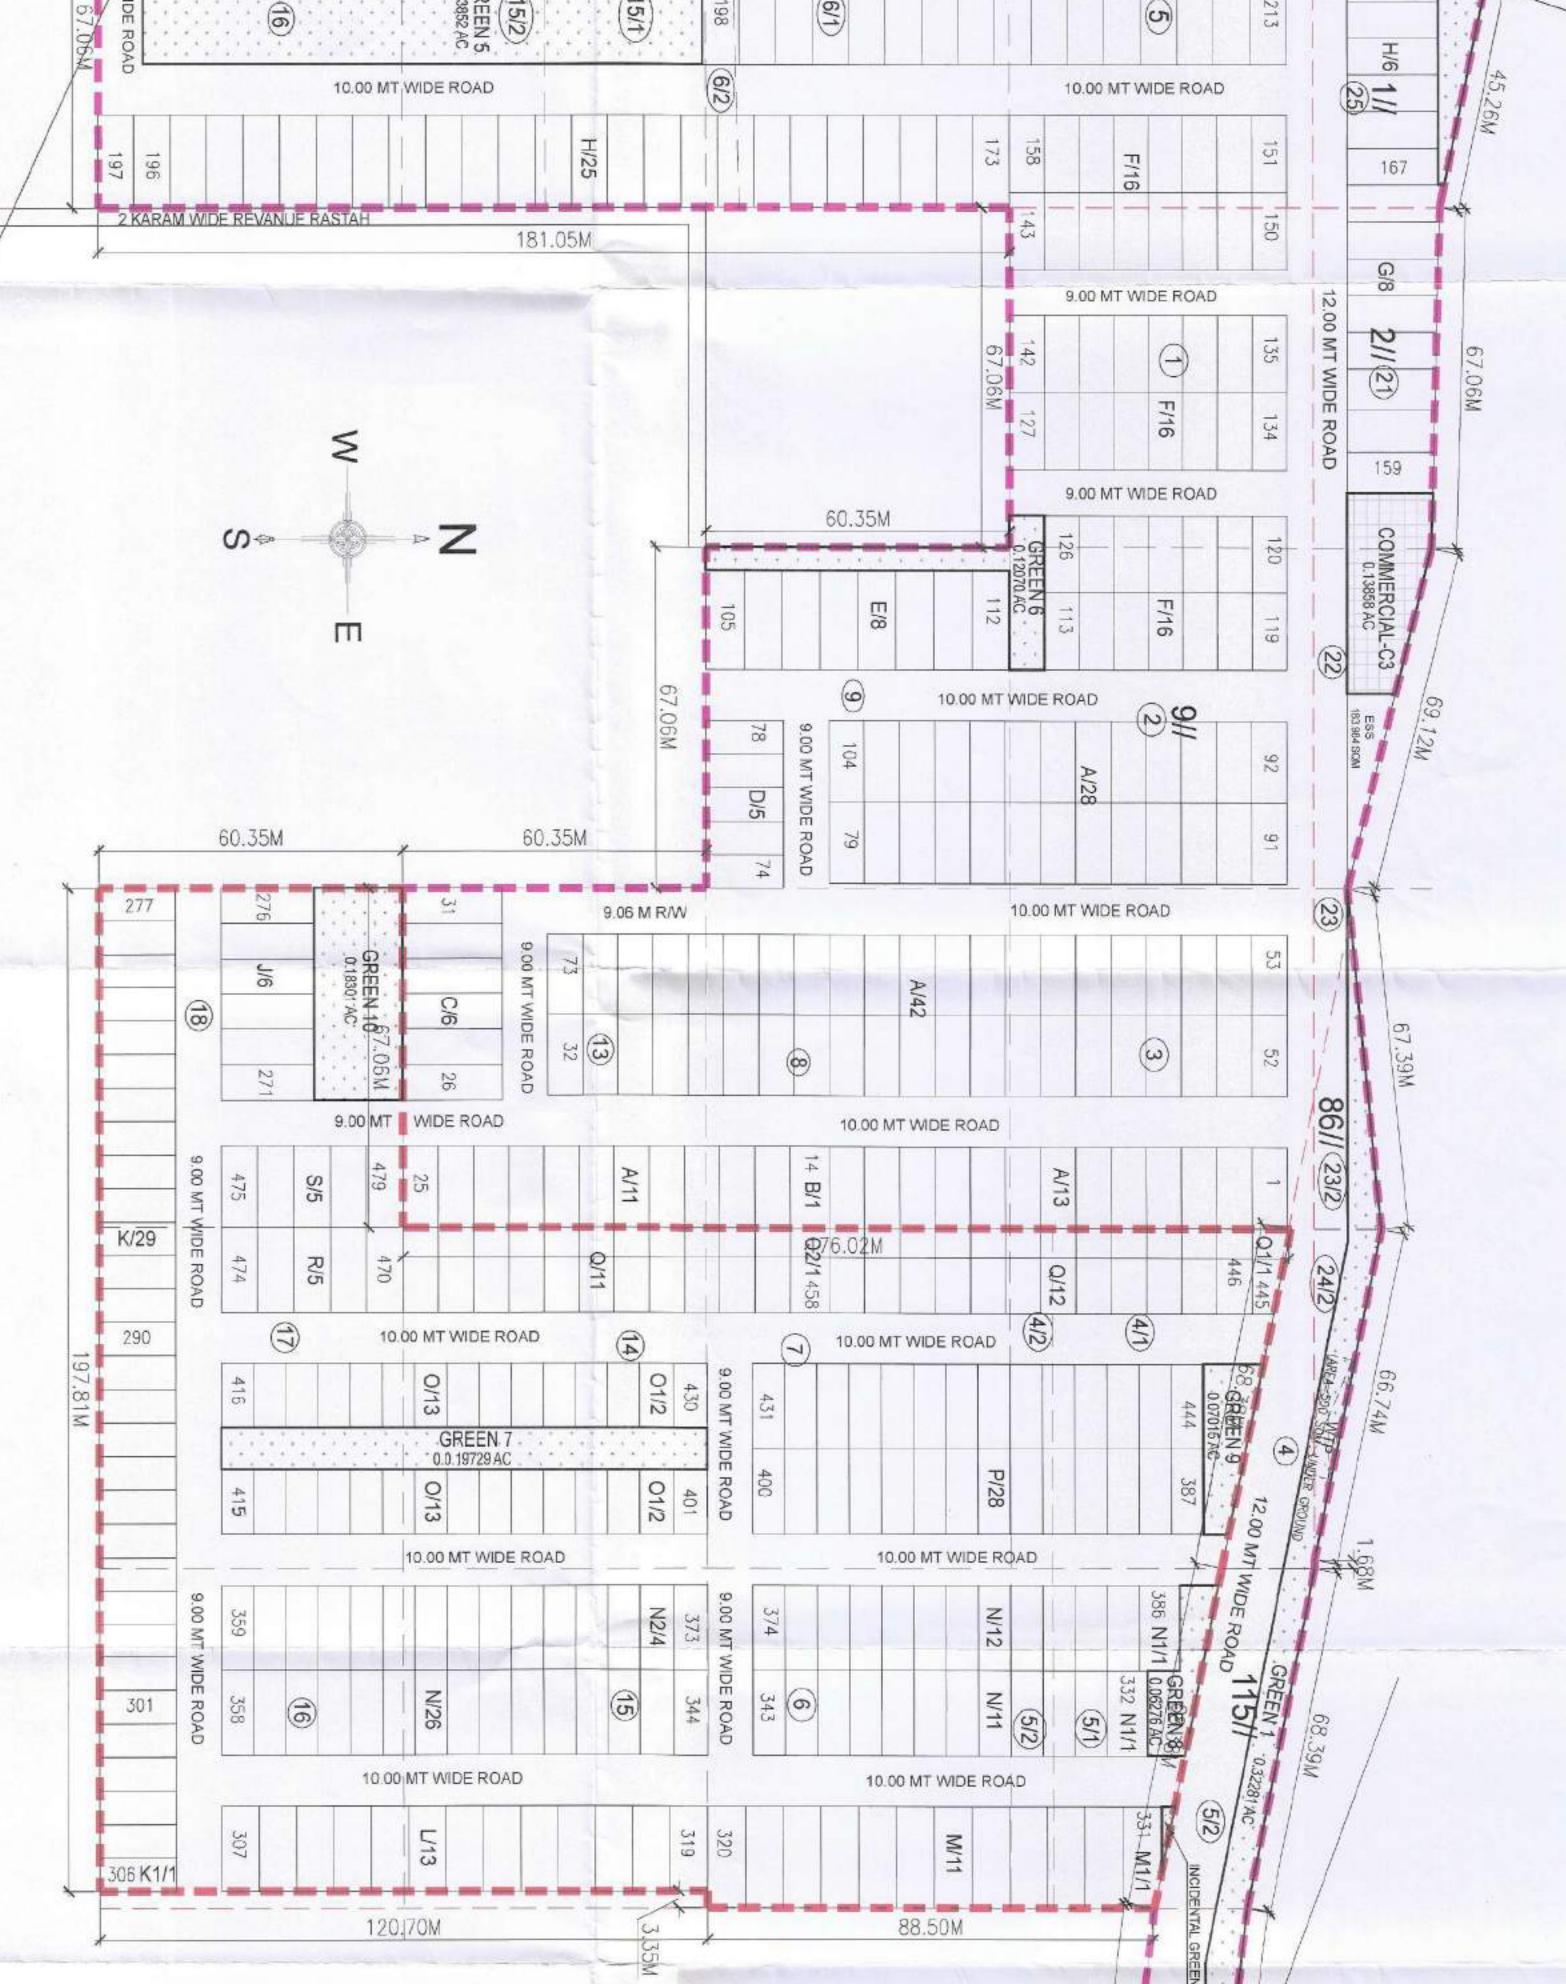

## Information relating to the project land and license:

| 1. Land area of the project                                                                                                                                                                 |               |                                     | 26.3625 (Acre)                                                                                         |
|---------------------------------------------------------------------------------------------------------------------------------------------------------------------------------------------|---------------|-------------------------------------|--------------------------------------------------------------------------------------------------------|
| 2. Permissible FAR                                                                                                                                                                          |               |                                     | 1                                                                                                      |
| 3. FAR proposed to be utilized in the project                                                                                                                                               | ÷             |                                     | 1                                                                                                      |
| <ol> <li>Total licensed area,<br/>if the land area of the present<br/>project is a part thereof</li> </ol>                                                                                  |               |                                     | 26.3625 (Acre)                                                                                         |
| 5. License number granted by the<br>Town & Country Planning<br>Department for the project/Allotted<br>By Municipal<br>Corporation/Permission by Local<br>Bodies<br>(Annex copy in folder B) |               |                                     | LICENSE NO. 54<br>of 2023 DATED<br>16.03.2023 AND<br>LICENSE NO.<br>149 of 2024<br>DATED<br>18.11.2024 |
| G. Is the applicant owner-licensee of<br>the land for which the registration is<br>being sought.                                                                                            |               |                                     | No                                                                                                     |
| Licensee 1:                                                                                                                                                                                 | Name<br>MAHEN | RAM NIWAS AND<br>IDER S/O JAI DIYAL | Address<br>SUNARI KHURD,<br>SUANRI KALAN,<br>ROHTAK,<br>HARYANA<br>124001                              |
| Licensee 2:                                                                                                                                                                                 | Name<br>DIYAL | RAMESHWAR S/O JAI                   | Address<br>SUNARI KHURD,<br>SUANRI KALAN,<br>ROHTAK,<br>HARYANA<br>124001                              |
| Licensee 3:                                                                                                                                                                                 | Name          | POOJA JINDAL                        | Address 993,<br>SECTOR 6,<br>BAHADURGARH,<br>HARYANA                                                   |
| Licensee 4:                                                                                                                                                                                 | Name          | N V RESIDENCY LLP                   | Address 993,<br>SECTOR 6,                                                                              |

## Part - E

Details of the statutory approvals:

1. Annex copies of the following in Folder E:

| i. Lay out Plan                     | Yes |
|-------------------------------------|-----|
| I. Demarcation Plan                 | Yes |
| ii. Zoning Plan                     | Yes |
| v. Building Plan                    | No  |
| Sile Plan                           | No  |
| Floor Plan                          | No  |
| Apartment Plans                     | No  |
| Elevation Section                   | No  |
| Detail of Permissible FAR           | No  |
| Detail of covered area achieved FAR | No  |
|                                     |     |

### 3. Statutory Approvals Status

| Statutory Approvals         | Statutory Approvals Status | Date       |
|-----------------------------|----------------------------|------------|
| LICENSE NO. 149 OF 2024     | ALREADY BEEN OBTAINED      | 18-11-2024 |
| II. LAYOUT PLAN             | ALREADY BEEN OBTAINED      | 18-11-2024 |
| III. LICENSE NO. 54 OF 2023 | ALREADY BEEN OBTAINED      | 18-03-2023 |
| IV. DEMARCATION CUM ZONING  | ALREADY BEEN OBTAINED      | 10-12-2024 |