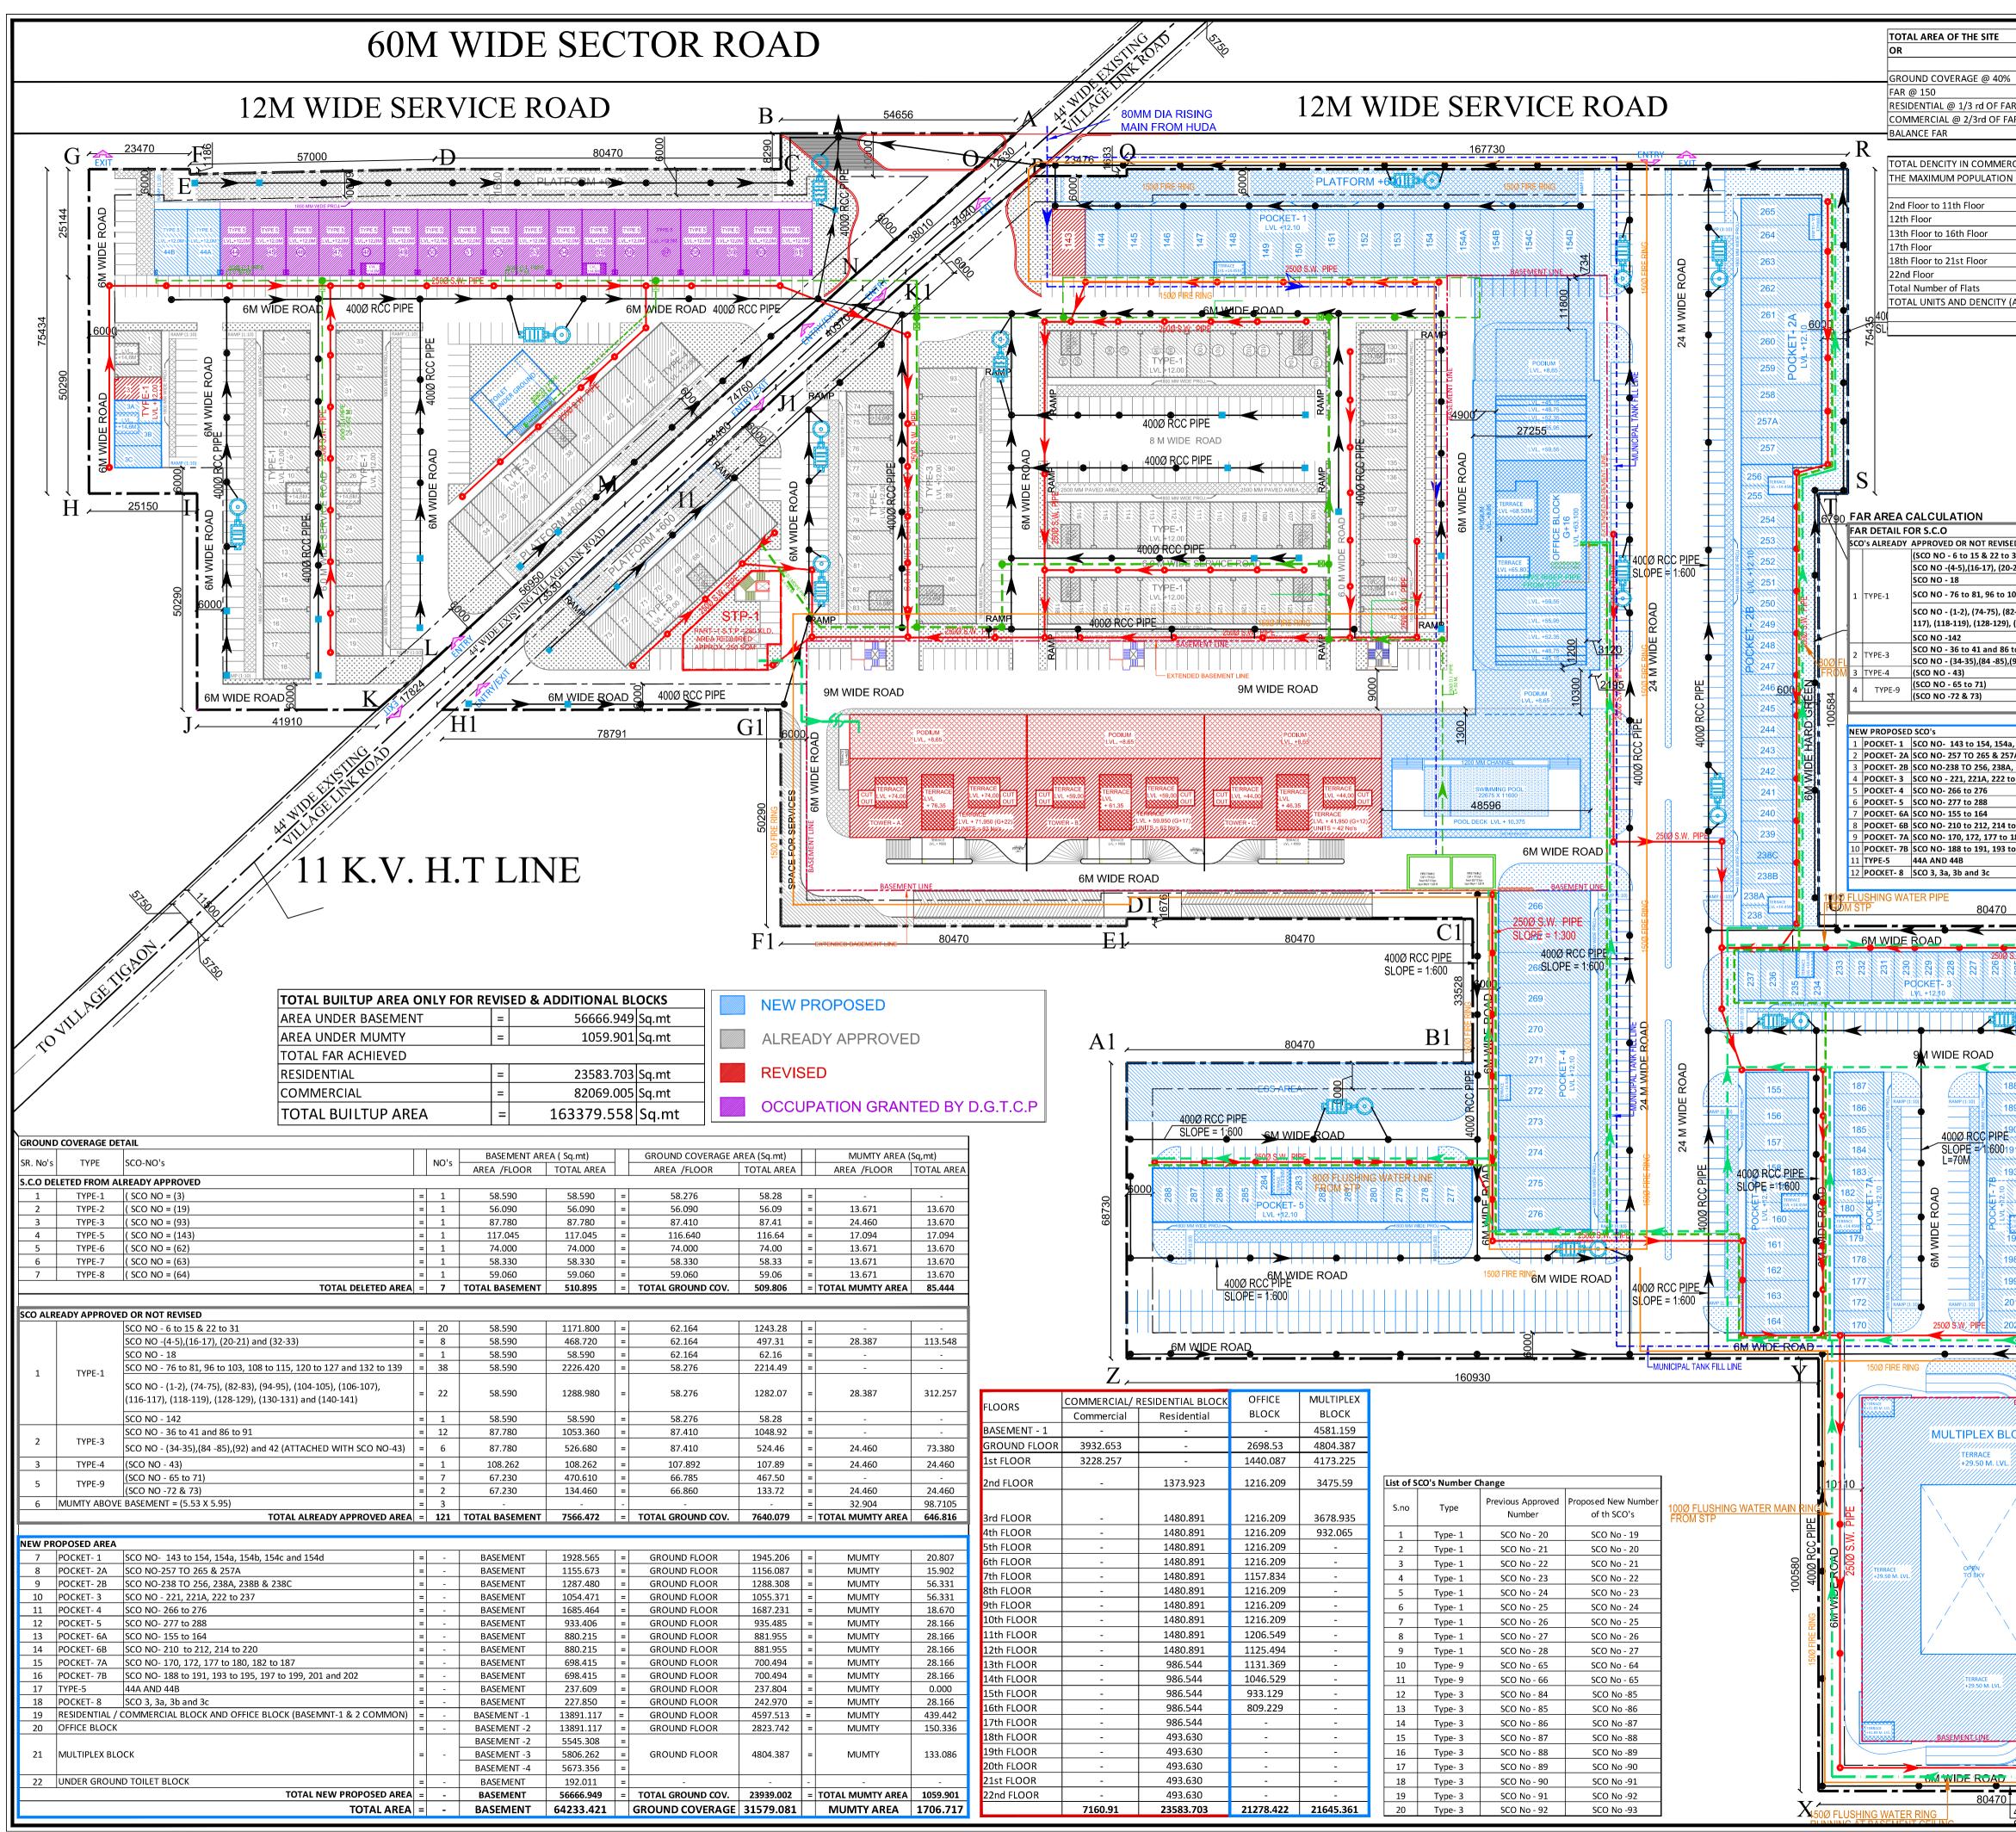

|                                                                                                                                                           |             | =                                | 22.29625<br>90229.58                                                                                                                |                                                                                                                                                                                                                     |                                                                                                   |                                                                                                                                          |                                                                                                                                     |                                                                                                                                                                                                                      |  |
|-----------------------------------------------------------------------------------------------------------------------------------------------------------|-------------|----------------------------------|-------------------------------------------------------------------------------------------------------------------------------------|---------------------------------------------------------------------------------------------------------------------------------------------------------------------------------------------------------------------|---------------------------------------------------------------------------------------------------|------------------------------------------------------------------------------------------------------------------------------------------|-------------------------------------------------------------------------------------------------------------------------------------|----------------------------------------------------------------------------------------------------------------------------------------------------------------------------------------------------------------------|--|
|                                                                                                                                                           |             |                                  | PERMISSIBLI<br>36091.83                                                                                                             | PERMISSIBLE AREA         =           36091.83         Sq.mt         =                                                                                                                                               |                                                                                                   |                                                                                                                                          | PROPOSED AREA 31579.081 Sq.mt 35.00 %                                                                                               |                                                                                                                                                                                                                      |  |
| =     =       AR ( 33.30%) MAXIMUM     =       AR ( 66.70 %)     =                                                                                        |             |                                  | 135344.369<br>45069.675<br>90274.694                                                                                                | Sq.mt =                                                                                                                                                                                                             | =                                                                                                 |                                                                                                                                          | 703 Sq.mt<br>288 Sq.mt                                                                                                              | 17.42 %<br>82.08 %                                                                                                                                                                                                   |  |
| RCIAL/RESIDENTIAL BLOCK                                                                                                                                   |             | =                                | 676.378                                                                                                                             | Sq.mt                                                                                                                                                                                                               |                                                                                                   |                                                                                                                                          |                                                                                                                                     |                                                                                                                                                                                                                      |  |
| N DENSITY SHALL NOT EXCEED <b>80 PERSC</b>                                                                                                                | DN I        | PER ACRES of 22.                 | 29625 ACRES<br>TOWE                                                                                                                 |                                                                                                                                                                                                                     |                                                                                                   | WER - B                                                                                                                                  |                                                                                                                                     | TOWER - C                                                                                                                                                                                                            |  |
|                                                                                                                                                           |             | =                                | 40<br>4<br>16                                                                                                                       |                                                                                                                                                                                                                     |                                                                                                   | 40<br>4<br>16                                                                                                                            |                                                                                                                                     | 40<br>2<br>-                                                                                                                                                                                                         |  |
|                                                                                                                                                           |             | =                                | 4<br>16                                                                                                                             |                                                                                                                                                                                                                     |                                                                                                   | 2                                                                                                                                        |                                                                                                                                     | -                                                                                                                                                                                                                    |  |
| (A, B & C) =                                                                                                                                              |             |                                  | 2<br>82<br>186                                                                                                                      | 82 62                                                                                                                                                                                                               |                                                                                                   |                                                                                                                                          | 42<br>= 930 Person's                                                                                                                |                                                                                                                                                                                                                      |  |
| , , , , , , , , , , , , , , , , , , ,                                                                                                                     |             |                                  |                                                                                                                                     |                                                                                                                                                                                                                     | -                                                                                                 |                                                                                                                                          | OR =<br>AGAINEST 8                                                                                                                  | 41.71 PPA<br>30 PPA PERMISSIBLE                                                                                                                                                                                      |  |
| TOTAL ACHIEVED FAR AREA DETAIL                                                                                                                            | L           |                                  |                                                                                                                                     |                                                                                                                                                                                                                     |                                                                                                   | со                                                                                                                                       | MMERCIAL                                                                                                                            | RESIDENTIAL                                                                                                                                                                                                          |  |
| ALREADY OCCUPATION GRANTED AREA FOR SCO N           VIDE DTCP MEMO NO-ZP-842/SD(BS)/2017/24856           2         SCO'C ALBEADY, ADDROVED OR NOT BEVISED |             |                                  |                                                                                                                                     |                                                                                                                                                                                                                     |                                                                                                   |                                                                                                                                          | 6320.550                                                                                                                            |                                                                                                                                                                                                                      |  |
| 2       SCO's ALREADY APPROVED OR NOT REVISED         3       NEW PROPOSED SCO's         4       OFFICE       BLOCK                                       |             |                                  |                                                                                                                                     |                                                                                                                                                                                                                     |                                                                                                   |                                                                                                                                          | 2694.733<br>1984.312<br>1278.422                                                                                                    | -                                                                                                                                                                                                                    |  |
| 4     OFFICE     BLOCK       5     MULTIPLEX BLOCK       6     COMMERCIAL/ RESIDENTIAL BLOCK                                                              |             |                                  |                                                                                                                                     |                                                                                                                                                                                                                     |                                                                                                   |                                                                                                                                          | 1645.361<br>7160.91                                                                                                                 | -<br>23583.703                                                                                                                                                                                                       |  |
|                                                                                                                                                           |             |                                  |                                                                                                                                     | TOTAL FA                                                                                                                                                                                                            | R AREA                                                                                            | = 11                                                                                                                                     | 1084.288                                                                                                                            | 23583.703                                                                                                                                                                                                            |  |
| ED                                                                                                                                                        |             | Ground Floor                     | First Floor                                                                                                                         | Second Floor                                                                                                                                                                                                        | r Total                                                                                           | Area/SCO                                                                                                                                 | No's of SCO                                                                                                                         | Total Area                                                                                                                                                                                                           |  |
| 31)<br>I-21) and (32-33)                                                                                                                                  | =<br>=<br>= | 62.164<br>62.164<br>62.164       | 58.276<br>58.276<br>58.276                                                                                                          | 58.276<br>58.276<br>58.276                                                                                                                                                                                          | 17                                                                                                | 78.716<br>78.716<br>78.716                                                                                                               | 20<br>8<br>1                                                                                                                        | 3574.320 Sq.mt<br>1429.728 Sq.mt<br>178.716 Sq.mt                                                                                                                                                                    |  |
| 103, 108 to 115, 120 to 127 and 132 to 139<br>2-83), (94-95), (104-105), (106-107), (116-                                                                 | =           | 58.276                           | 58.276                                                                                                                              | 58.276                                                                                                                                                                                                              | 17                                                                                                | 74.828                                                                                                                                   | 38                                                                                                                                  | 6643.464 Sq.mt                                                                                                                                                                                                       |  |
| , (130-131) and (140-141)<br>to 91                                                                                                                        | -           | 58.276<br>58.276<br>87.410       | 58.276<br>58.276<br>87.410                                                                                                          | 58.276<br>58.276<br>87.410                                                                                                                                                                                          | 17                                                                                                | 74.828<br>74.828<br>52.230                                                                                                               | 1<br>12                                                                                                                             | 174.828 Sq.mt<br>3146.760 Sq.mt                                                                                                                                                                                      |  |
| (92) and 42 (ATTACHED WITH SCO NO-43)                                                                                                                     | =<br>=      | 87.410<br>107.892<br>66.785      | 87.410<br>107.892<br>66.785                                                                                                         | 87.410<br>107.892<br>66.785                                                                                                                                                                                         | 26                                                                                                | 52.230<br>23.676<br>00.355                                                                                                               | 6<br>1<br>7                                                                                                                         | 1573.380 Sq.mt<br>323.676 Sq.mt<br>1402.485 Sq.mt                                                                                                                                                                    |  |
|                                                                                                                                                           | =           | 66.860                           | 66.860                                                                                                                              | 66.860                                                                                                                                                                                                              |                                                                                                   | 00.580                                                                                                                                   | 2<br>TOTAL AREA                                                                                                                     | 401.160 Sq.mt<br>22694.733 Sq.mt                                                                                                                                                                                     |  |
| a, 154b, 154c and 154d<br>7A                                                                                                                              | =           | 1945.206<br>1156.087             | 1792.720<br>1068.974                                                                                                                | 1783.009<br>1081.357                                                                                                                                                                                                |                                                                                                   | 20.935<br>06.418                                                                                                                         | 16<br>10                                                                                                                            | 5520.935 Sq.mt<br>3306.418 Sq.mt                                                                                                                                                                                     |  |
| x, 238B & 238C<br>to 237                                                                                                                                  | =<br>=      | 1288.308<br>1055.371<br>1687.231 | 1006.158<br>832.608<br>1590.796                                                                                                     | 1030.908<br>848.808<br>1591.183                                                                                                                                                                                     | 33<br>27                                                                                          | 25.374<br>36.787<br>69.210                                                                                                               | 22<br>18<br>11                                                                                                                      | 3325.374 Sq.mt<br>2736.787 Sq.mt<br>4869.210 Sq.mt                                                                                                                                                                   |  |
| to 220                                                                                                                                                    | =<br>=<br>= | 935.485<br>881.955<br>881.955    | 781.585<br>753.705<br>753.705                                                                                                       | 795.085<br>764.955<br>764.955                                                                                                                                                                                       | 25<br>24                                                                                          | 12.155<br>00.615<br>00.615                                                                                                               | 12<br>10<br>10                                                                                                                      | 2512.155 Sq.mt<br>2400.615 Sq.mt<br>2400.615 Sq.mt                                                                                                                                                                   |  |
| 180, 182 to 187<br>to 195, 197 to 199, 201 and 202                                                                                                        | =<br>=      | 700.494<br>700.494<br>237.804    | 549.294<br>549.294<br>223.499                                                                                                       | 560.094<br>560.094<br>228.620                                                                                                                                                                                       | 18<br>18                                                                                          | 09.882<br>09.882<br>39.923                                                                                                               | 12<br>12<br>12<br>2                                                                                                                 | 1809.882 Sq.mt<br>1809.882 Sq.mt<br>689.923 Sq.mt                                                                                                                                                                    |  |
| I                                                                                                                                                         | =           | 242.970                          | 179.773                                                                                                                             | 179.773                                                                                                                                                                                                             |                                                                                                   | 02.516                                                                                                                                   | 4<br>TOTAL AREA                                                                                                                     | 602.516 Sq.mt 31984.312 Sq.mt                                                                                                                                                                                        |  |
|                                                                                                                                                           | 201160      | 45M WIDE ROAD                    | PROJEC<br>PROPC<br>(MIX L<br>ADDI'<br>(LICEN<br>ACRES<br>TOTA<br>LICEN<br>COMM<br>ACRES<br>DATEI<br>15/06/2<br>AREA<br>DEVE<br>DRAW | DSED BUILI<br>AND USE (<br>FIONAL L<br>NCE NO-51<br>S (LICENC)<br>L ADDIT<br>SED COM<br>IERCIAL/F<br>S (2.0875+8<br>O 02.03.2012<br>2012), THEF<br>22.29625 AC<br>LOPED BY<br>VING TITLE<br>SITE<br>JAN 2018<br>BY: | COMMI<br>AND M<br>OF 201<br>E NO-5<br>IONAL<br>MERC<br>ESIDE<br>3.571AO2 AND BCRES,CRES,CRES,CRES | ERCIAL<br>1EASU<br>1EASU<br>1 DATH<br>2 OF 20<br>2 ARE<br>IAL CO<br>ENTIAL<br>CRES, 1<br>LICENO<br>MAKIN<br>SECTOR<br>UST BU<br>SC<br>CH | / RESIDEN<br>(RING 11<br>2D 22/07/2<br>017 DATE<br>A 11.637<br>(MEASU<br>LICENCE<br>CE NO-62 (<br>IG THE TO<br>R-79, FAR)<br>UILDWE | N<br>CIAL COLONY<br>NIAL) FOR AN<br>A9375 ACRES<br>017) AND 0.144<br>D 22/07/2017) ,<br>75 ACRES IN<br>IX LAND USE<br>JRING 10.6585<br>N0.17 OF 2012<br>DF 2012 DATED<br>DTAL SCHEME<br>IDABAD BEING<br>LL PVT. LTD. |  |
| 400Ø RCC PIPE                                                                                                                                             | V           |                                  |                                                                                                                                     | VORLD STR                                                                                                                                                                                                           |                                                                                                   |                                                                                                                                          | EETNO.                                                                                                                              | )]                                                                                                                                                                                                                   |  |